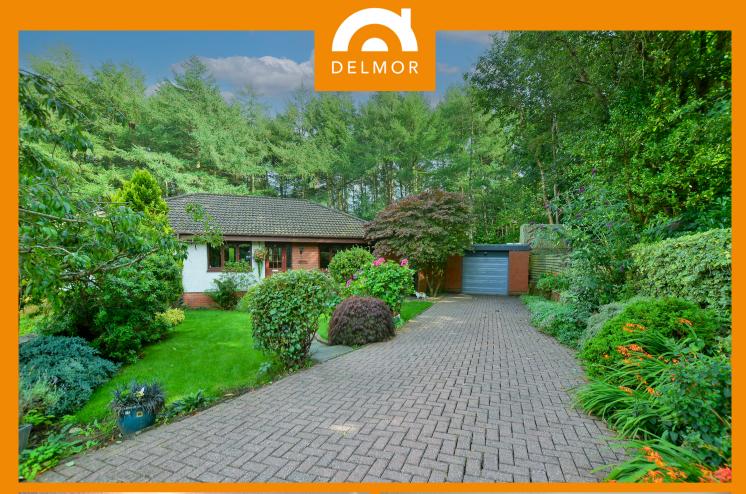

## **PROPERTY DETAILS**

LOCATION, LOCATION, LOCATION, this EXTENDED DETACHED BUNGALOW is set within beautiful mature gardens and is positioned at the end of a quiet peaceful cul de sac within one of Glenrothes most sought after locations. Accommodation comprises: Vestibule, Hall, well appointed lounge, cottage style breakfasting kitchen with open plan family room, utility room, family bathroom, master bedroom with triple bi folding doors opening onto the raised terrace, en-suite shower room, and three further good sized bedrooms, Garage, extensive fabulous landscaped gardens with summer house and barbecue area. A superb family home awaits you.

## **KEY FEATURES**

- A superb EXTENDED DETACHED BUNGALOW
- LOCATION, LOCATION LOCATION, set at the end of a quiet peaceful cul de sac within a much sought after area
- Spacious, well appointed lounge.
- Cottage style breakfasting kitchen with open plan family room plus separate utility room
- Master bedroom bi folding external doors (leading onto the raised terrace) plus an en-suite shower room
- Three further good sized bedrooms
- Family bathroom with shower
- Extensive fabulously landscaped mature gardens with summer house and barbecue area
- Garage and large mono block drive
- A superb FAMILY HOME