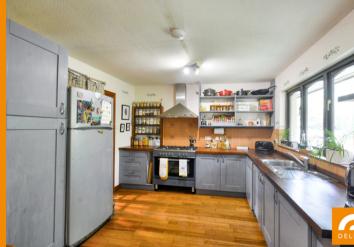

## **PROPERTY DETAILS**

LOCATION, LOCATION, LOCATION, this EXTENDED DETACHED BUNGALOW is set within beautiful mature gardens and is positioned at the end of a quiet peaceful cul de sac within one of Glenrothes most sought after locations. Accommodation comprises: Vestibule, Hall, well appointed lounge, cottage style breakfasting kitchen with open plan family room, utility room, family bathroom, master bedroom with triple bi folding doors opening onto the raised terrace, en-suite shower room, and three further good sized bedrooms, Garage, extensive fabulous landscaped gardens with summer house and barbecue area. A superb family home awaits you.