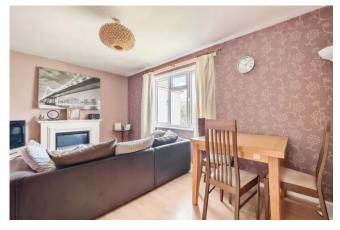

Further down the hallway and on the left-hand side is the kitchen. It is fitted with a range of wall and base units, space for white goods and an integrated oven and four ring electric hob. Opposite the kitchen you have a generous and well-lit living/dining room which has space for a small dining table and chairs and good-size sofa. At the end of the hallway, you have the main bedroom which has plenty of natural light and is generous in size.