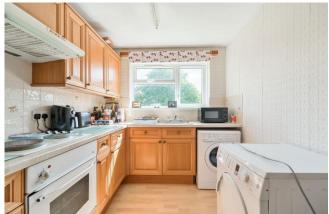

Further down the hallway and on the left-hand side is the kitchen. It is fitted with a range of wall and base units, space for white goods and an integrated oven and four ring electric hob. Opposite the kitchen you have a generous and well-lit living/dining room which has space for a small dining table and chairs and good-size sofa. At the end of the hallway, you have the main bedroom which has plenty of natural light and is generous in size.