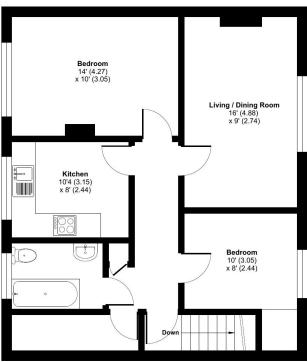

### Dallimore Mead, Nunney, Frome, BA11

Approximate Area = 672 sq ft / 62.4 sq m For identification only - Not to scale

FIRST FLOOR

RICS Certified Property Measurer

Floor plan produced in accordance with RICS Property Measurement Standards incorporating International Property Measurement Standards (IPMS2 Residential). ©nlchecom 2024. Produced for Cooper and Tanner. REF: 1119663