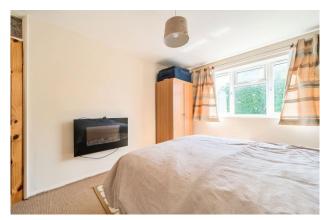

Further down the hallway and on the left-hand side is the kitchen. It is fitted with a range of wall and base units, space for white goods and an integrated oven and four ring electric hob. Opposite the kitchen you have a generous and well-lit living/dining room which has space for a small dining table and chairs and good-size sofa. At the end of the hallway, you have the main bedroom which has plenty of natural light and is generous in size.