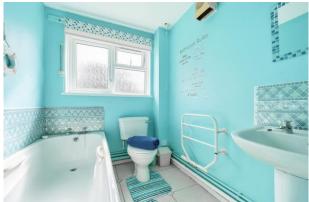

You enter the flat through your own front door and a set of stairs will lead you to the first floor. An integral door leads into a hallway which will give you access to all the rooms. On the immediate left, you have a good-sized bathroom, fitted with a three-piece white suite including a bath, a W.C. and a sink. On the right-hand side of the hallway, you have the second bedroom which is a good size and could be used as a home office if required.