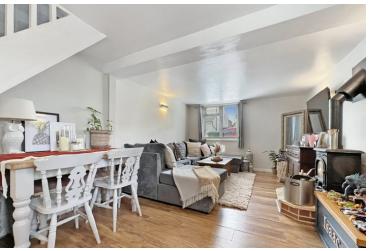

edrooms
- Lounge/Diner With Log Burner
- Modern Kitchen & Ground Floor
  Bathroom
- Courtyard Style Garden
- Close To Town Centre And Halstead
  Public Gardens
- Rarity Of A Driveway Providing Off Road Parking

#### New Street, Halstead, Essex. CO9 1DD.

Welcome to this charming two-bedroom semi-detached cottage nestled on New Street, Halstead, offering a delightful proximity to the Halstead Public Gardens. Situated adjacent to this green oasis, the property enjoys a tranquil setting while maintaining convenient access to the bustling town centre and its array of amenities.



Call to view 01787 322799



## Property Details.

## Room Measurements

# **Entrance Hall**

Access to;

## Bathroom



# 1.66m x 2.34m (5' 5" x 7' 8") Kitchen





# 2.20m x 3.90m (7' 3" x 12' 10") Lounge/Diner





3.50m x 6.00m (11'

## Property Details.

# 6" x 19' 8") **Bedroom One**





# 3.30m x 3.40m (10' 10" x 11' 2")

## **Bedroom Two**



# 2.48m x 2.60m (8' 2" x 8' 6")

#### Property Details.

#### Floorplans



While every attempt has been made to ensure the accuracy of the floopian contained here, reassurements of doors, reduces, soons and any one term terms are appointed and the source of t

#### Location



#### **Energy Ratings**

We have not carried out a structural survey and the services, appliances and specific fittings have not been tested. All photographs, measurements, floor plans and distances referred to are given as a guide only and should not be relied upon for the purchase of carpets or any other fixtures or fittings. Gardens, roof terraces, balconies and communal garden