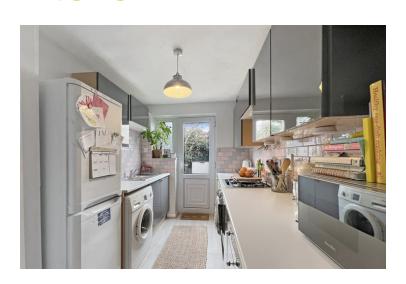

s Of **£250,000**



- Semi-Detached Cottage
- 🖕 Two Bedrooms
- Lounge/Diner With Log Burner
- Modern Kitchen & Ground Floor
  Bathroom
- Courtyard Style Garden
- Close To Town Centre And Halstead
  Public Gardens
- Rarity Of A Driveway Providing Off Road Parking

#### New Street, Halstead, Essex. CO9 1DD.

Welcome to this charming two-bedroom semi-detached cottage nestled on New Street, Halstead, offering a delightful proximity to the Halstead Public Gardens. Situated adjacent to this green oasis, the property enjoys a tranquil setting while maintaining convenient access to the bustling town centre and its array of amenities.



Call to view 01787 322799



## Property Details.

## Room Measurements

# **Entrance Hall**

Access to;

## Bathroom



# 1.66m x 2.34m (5' 5" x 7' 8") Kitchen





# 2.20m x 3.90m (7' 3" x 12' 10") Lounge/Diner





3.50m x 6.00m (11'

## Property Details.

# 6" x 19' 8") **Bedroom One**





# 3.30m x 3.40m (10' 10" x 11' 2")

## **Bedroom Two**



# 2.48m x 2.60m (8' 2" x 8' 6")

#### Property Details.

#### Floorplans



While every attempt has been made to ensure the accuracy of the floopian contained here, reassurements of doors, reduces, soons and any one term terms are appointed and the source of t

#### Location



#### **Energy Ratings**

We have not carried out a structural survey and the services, appliances and specific fittings have not been tested. All photographs, measurements, floor plans and distances referred to are given as a guide only and should not be relied upon for the purchase of carpets or any other fixtures or fittings.