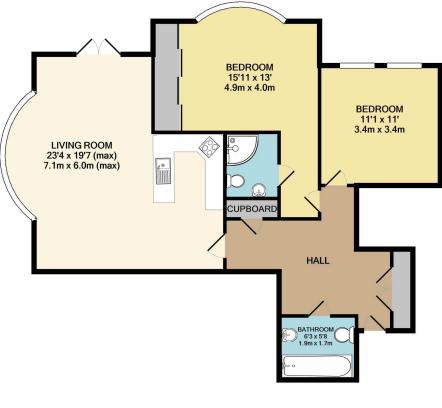

Two double bedrooms

Two bathrooms

Allocated Parking for two cars

Landscaped Communal Gardens

Private external storage lock up

Band E: £2103.00

Whilst every attempt has been made to ensure the accuracy of the floor plan contained here, measurements of doors, windows, rooms and any other items are approximate and no responsibility is taken for any error, omission, or mis-statement. This plan is for illustrative purposes only and should be used as such by any prospective purchaser. The services, systems and appliances shown have not been tested and no guarantee as to their operability or efficiency can be given Made with Metropix ©2021