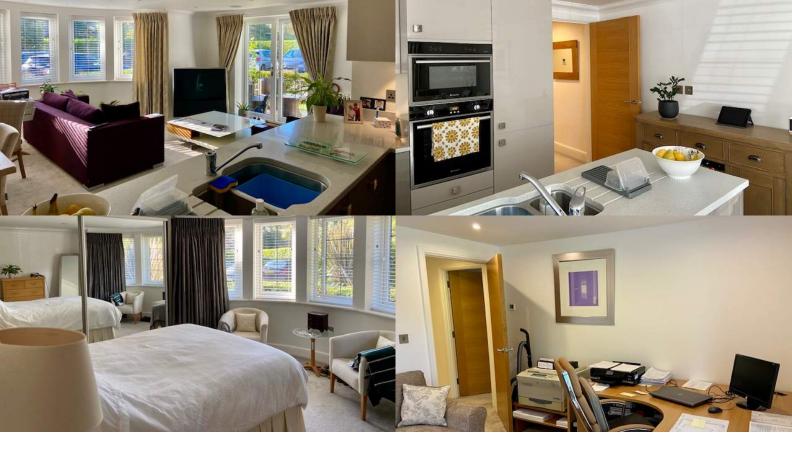

## ABOUT THIS PROPERTY

A stunning contemporary 2 bedroom ground floor garden apartment, offered in immaculate condition. Boasting a good sized open plan living/dining room, modern fitted kitchen, private patio area, master bedroom with fitted wardrobes and luxury en-suite. Offered furnished or unfurnished for a long term rental.

Located in the impressive Charles Vosey house, on Golf Links Road, this apartment is one of only 8. Built in 2015, the accommodation offers open-plan living space with a large bay window and french double doors leading on to the private patio area. The kitchen is modern and fully integrated and looks over the lounge & dining room area. The master bedroom has a range of modern fitted wardrobes and a luxuriously appointed en-suite. Bedrooms two has use of the family bathroom - both bedrooms are front facing enjoying the sunshine. Outside are manicured communal lawns surrounded by well tended trees - this backs onto the Ferndown Golf Course.