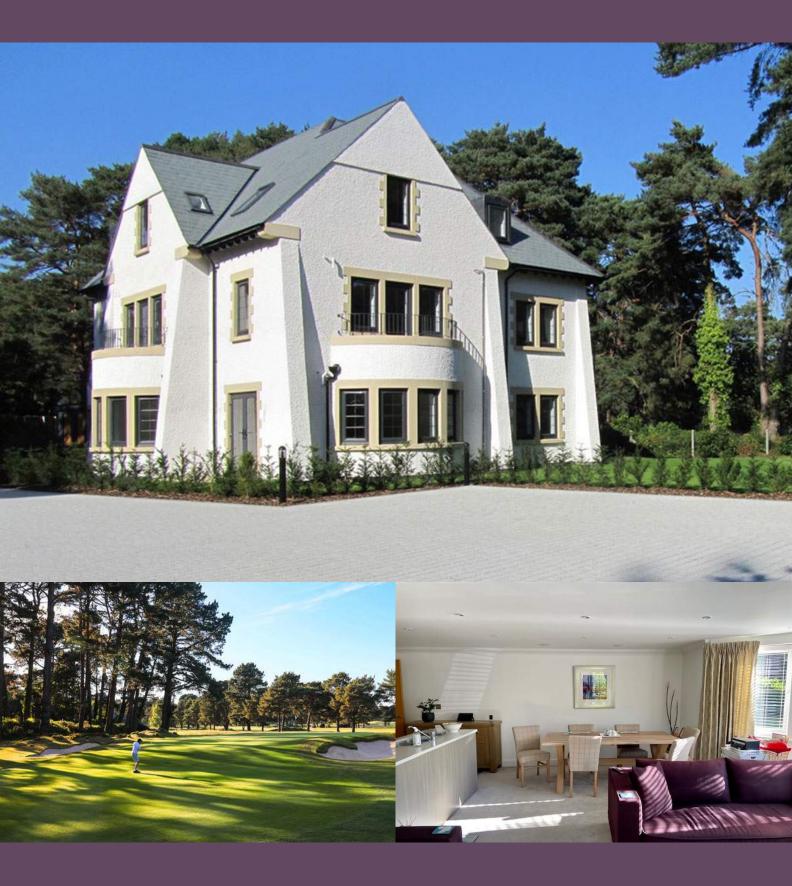

## PHILIPPA SOLE

SALES, LETTING & SEARCH AGENT

TRANSPARENT. BESPOKE. EFFECTIVE

FLAT 3, 73 CHARLES VOYSEY HOUSE, GOLF LINKS ROAD, FERNDOWN, DORSET, BH22 8BU

£1,850 PCM

Ground floor apartment

Private patio area

## ABOUT THIS PROPERTY

A stunning contemporary 2 bedroom ground floor garden apartment, offered in immaculate condition. Boasting a good sized open plan living/dining room, modern fitted kitchen, private patio area, master bedroom with fitted wardrobes and luxury en-suite. Offered furnished or unfurnished for a long term rental.

Located in the impressive Charles Vosey house, on Golf Links Road, this apartment is one of only 8. Built in 2015, the accommodation offers open-plan living space with a large bay window and french double doors leading on to the private patio area. The kitchen is modern and fully integrated and looks over the lounge & dining room area. The master bedroom has a range of modern fitted wardrobes and a luxuriously appointed en-suite. Bedrooms two has use of the family bathroom - both bedrooms are front facing enjoying the sunshine. Outside are manicured communal lawns surrounded by well tended trees - this backs onto the Ferndown Golf Course.

## LOCATION

Located in a prestigious tree-lined avenue backing on to Ferndown Golf Course, the apartment is within easy reach of Ferndown being just over 1 mile away. For more diverse shopping, the towns of Poole and Bournemouth are within easy reach, whilst the train station at Bournemouth provides a direct line in London Waterloo in under 2 Hours.