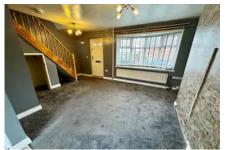

## Lounge (Front)

3.65m x 5.30m (12' 0" x 17' 5") approximately With shallow bay window, open staircase and arch into the rear dining room. A spacious family room.