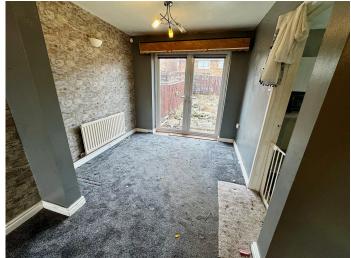

## Dining Room (Rear)

2.43m x 2.65m (8' 0" x 8' 8") approximately With UPVC doors to garden, maximising natural light and with doorway into the kitchen.