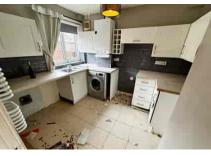

#### **Kitchen**

2.48m x 2.96m (8' 2" x 9' 9") approximately Fitted with a range of units to wall and base, with plumbing for appliances. Requiring refurbishment.