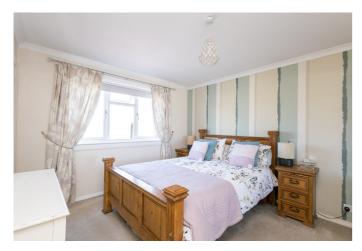

Upstairs, a naturally lit landing leads to the home's three flexible bedrooms, all tastefully presented, carpeted for comfort and benefiting from built-in wardrobe storage. Completing the accommodation, a stylish family bathroom comprises a four-piece suite, including a corner shower cubicle, a double-ended bath, a WC, a basin set into storage, a ladder-style radiator and tiled splash walls and flooring.