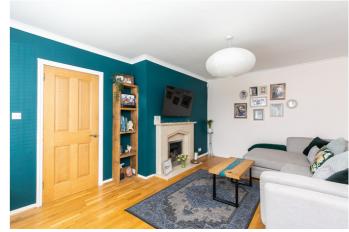

A bright, welcoming entrance hall, with storage and a WC, is finished with light, neutral decor and modern, wood-effect flooring, which continues into a living room on the right. This stylishly presented room includes a feature fireplace and is filled with natural light from a wide, southwesterly-facing window. Set to the rear, a stunning, open-plan room spans the entire width of the property and opens onto the garden, via wide, bi-folding doors. A flexible living and dining area benefits from a multi-fuel stove, whilst a kitchen area is zoned by a large breakfasting island and fitted with streamlined, contemporary units, high-spec worktops, an integrated oven, grill and microwave, a gas hob, a stainless-steel canopy, a dishwasher and an American-style fridge/freezer. An adjoining utility room, fitted with a traditional clothes pulley, offers space and plumbing for further appliances and provides access to the garden and to the integrated garage.