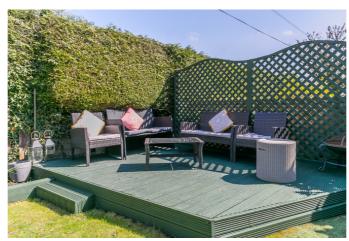

In addition, gas central heating, double glazing, quality flooring, and multiple TV points. There is a paved driveway to the front, whilst the gardens include lawns, patio decks and a mix of established shrubbery.