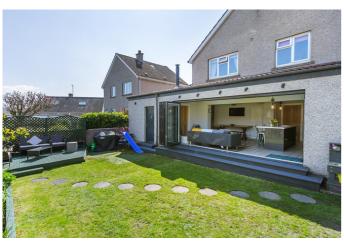

In addition, gas central heating, double glazing, quality flooring, and multiple TV points. There is a paved driveway to the front, whilst the gardens include lawns, patio decks and a mix of established shrubbery.