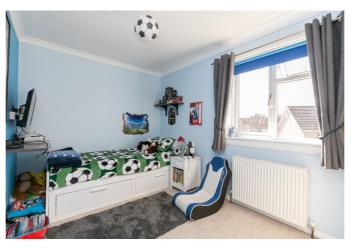

Upstairs, a naturally lit landing leads to the home's three flexible bedrooms, all tastefully presented, carpeted for comfort and benefiting from built-in wardrobe storage. Completing the accommodation, a stylish family bathroom comprises a four-piece suite, including a corner shower cubicle, a double-ended bath, a WC, a basin set into storage, a ladder-style radiator and tiled splash walls and flooring.