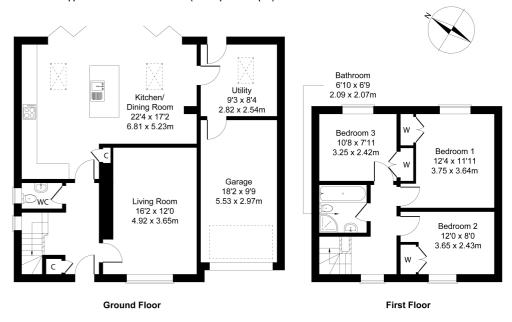

## mov<sup>8</sup> 6 Larkfield Drive, Eskbank, Midlothian, EH22 3HN

Approximate Gross Internal Area: (1399 sq ft - 130 sq m.)

Legal Disclaimer: Floor-plan and measurements are for illustrative guidance only, and not intended to form part of any contract.

Comprises an entrance hall, living room, open-plan dining/family room and kitchen, utility room, three double bedrooms, a family bathroom and ground floor WC.

Tastefully finished throughout, including a bespoke rear extension with skylight windows, multi-fuel burning stove, and bi-fold doors opening to the garden. Further highlights include a stylish fitted kitchen, modern bathrooms, and good storage including a floored loft and a garage with power and lighting.

A bright, welcoming entrance hall, with storage and a WC, is finished with light, neutral decor and modern, wood-effect flooring, which continues into a living room on the right. This stylishly presented room includes a feature fireplace and is filled with natural light from a wide, southwesterly-facing window. Set to the rear, a stunning, open-plan room spans the entire width of the property and opens onto the garden, via wide, bi-folding doors. A flexible living and dining area benefits from a multi-fuel stove, whilst a kitchen area is zoned by a large breakfasting island and fitted with streamlined, contemporary units, high-spec worktops, an integrated oven, grill and microwave, a gas hob, a stainless-steel canopy, a dishwasher and an American-style fridge/freezer. An adjoining utility room, fitted with a traditional clothes pulley, offers space and plumbing for further appliances and provides access to the garden and to the integrated garage.

Upstairs, a naturally lit landing leads to the home's three flexible bedrooms, all tastefully presented, carpeted for comfort and benefiting from built-in wardrobe storage. Completing the accommodation, a stylish family bathroom comprises a four-piece suite, including a corner shower cubicle, a double-ended bath, a WC, a basin set into storage, a ladder-style radiator and tiled splash walls and flooring.