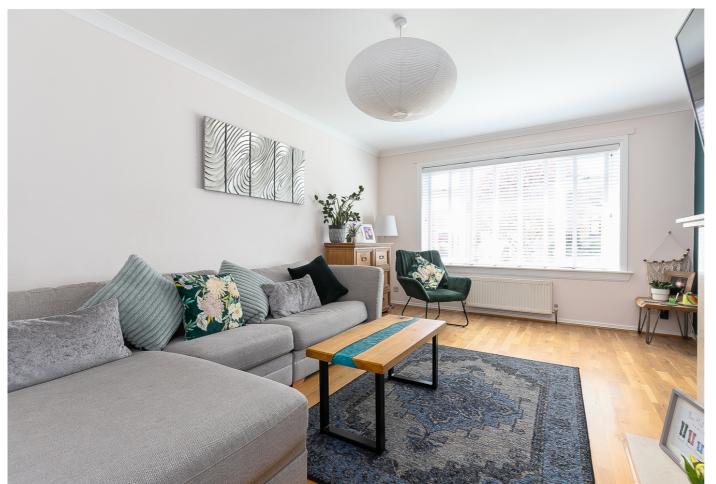

A bright, welcoming entrance hall, with storage and a WC, is finished with light, neutral decor and modern, wood-effect flooring, which continues into a living room on the right. This stylishly presented room includes a feature fireplace and is filled with natural light from a wide, southwesterly-facing window. Set to the rear, a stunning, open-plan room spans the entire width of the property and opens onto the garden, via wide, bi-folding doors. A flexible living and dining area benefits from a multi-fuel stove, whilst a kitchen area is zoned by a large breakfasting island and fitted with streamlined, contemporary units, high-spec worktops, an integrated oven, grill and microwave, a gas hob, a stainless-steel canopy, a dishwasher and an American-style fridge/freezer. An adjoining utility room, fitted with a traditional clothes pulley, offers space and plumbing for further appliances and provides access to the garden and to the integrated garage.