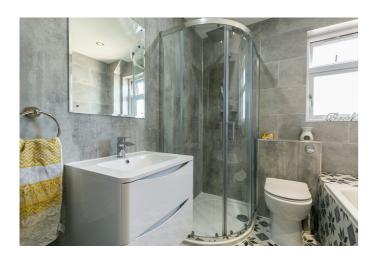

Upstairs, a naturally lit landing leads to the home's three flexible bedrooms, all tastefully presented, carpeted for comfort and benefiting from built-in wardrobe storage. Completing the accommodation, a stylish family bathroom comprises a four-piece suite, including a corner shower cubicle, a double-ended bath, a WC, a basin set into storage, a ladder-style radiator and tiled splash walls and flooring.