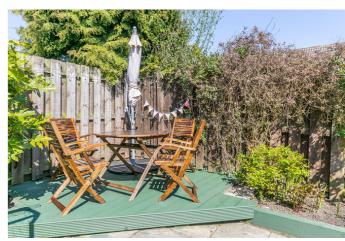

In addition, gas central heating, double glazing, quality flooring, and multiple TV points. There is a paved driveway to the front, whilst the gardens include lawns, patio decks and a mix of established shrubbery.