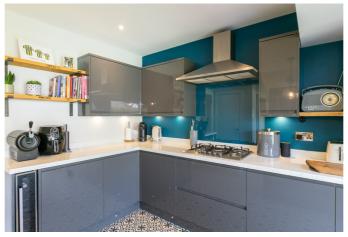

A bright, welcoming entrance hall, with storage and a WC, is finished with light, neutral decor and modern, wood-effect flooring, which continues into a living room on the right. This stylishly presented room includes a feature fireplace and is filled with natural light from a wide, southwesterly-facing window. Set to the rear, a stunning, open-plan room spans the entire width of the property and opens onto the garden, via wide, bi-folding doors. A flexible living and dining area benefits from a multi-fuel stove, whilst a kitchen area is zoned by a large breakfasting island and fitted with streamlined, contemporary units, high-spec worktops, an integrated oven, grill and microwave, a gas hob, a stainless-steel canopy, a dishwasher and an American-style fridge/freezer. An adjoining utility room, fitted with a traditional clothes pulley, offers space and plumbing for further appliances and provides access to the garden and to the integrated garage.