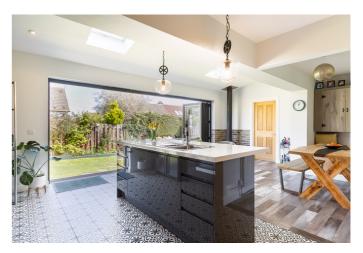

A bright, welcoming entrance hall, with storage and a WC, is finished with light, neutral decor and modern, wood-effect flooring, which continues into a living room on the right. This stylishly presented room includes a feature fireplace and is filled with natural light from a wide, southwesterly-facing window. Set to the rear, a stunning, open-plan room spans the entire width of the property and opens onto the garden, via wide, bi-folding doors. A flexible living and dining area benefits from a multi-fuel stove, whilst a kitchen area is zoned by a large breakfasting island and fitted with streamlined, contemporary units, high-spec worktops, an integrated oven, grill and microwave, a gas hob, a stainless-steel canopy, a dishwasher and an American-style fridge/freezer. An adjoining utility room, fitted with a traditional clothes pulley, offers space and plumbing for further appliances and provides access to the garden and to the integrated garage.