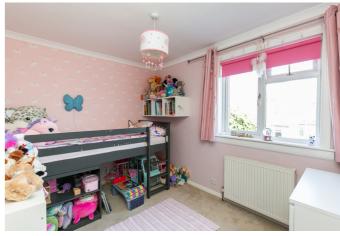

Upstairs, a naturally lit landing leads to the home's three flexible bedrooms, all tastefully presented, carpeted for comfort and benefiting from built-in wardrobe storage. Completing the accommodation, a stylish family bathroom comprises a four-piece suite, including a corner shower cubicle, a double-ended bath, a WC, a basin set into storage, a ladder-style radiator and tiled splash walls and flooring.