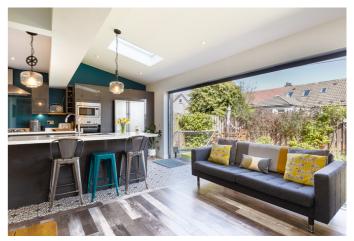

A bright, welcoming entrance hall, with storage and a WC, is finished with light, neutral decor and modern, wood-effect flooring, which continues into a living room on the right. This stylishly presented room includes a feature fireplace and is filled with natural light from a wide, southwesterly-facing window. Set to the rear, a stunning, open-plan room spans the entire width of the property and opens onto the garden, via wide, bi-folding doors. A flexible living and dining area benefits from a multi-fuel stove, whilst a kitchen area is zoned by a large breakfasting island and fitted with streamlined, contemporary units, high-spec worktops, an integrated oven, grill and microwave, a gas hob, a stainless-steel canopy, a dishwasher and an American-style fridge/freezer. An adjoining utility room, fitted with a traditional clothes pulley, offers space and plumbing for further appliances and provides access to the garden and to the integrated garage.