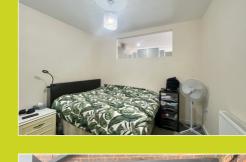

#### **Bedroom One**

3.00m x 4.00m (9' 10" x 13' 1") Glass Panel to rear, Radiator, Door to:

#### Bedroom Two

4.83m x 4.83m (15' 10" x 15' 10") Glass panel to rear, Radiator.