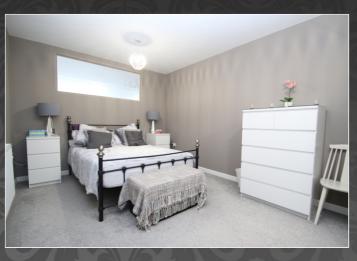

#### **Bedroom One**

3.00m x 4.00m (9' 10" x 13' 1") Glass Panel to rear, Radiator, Door to:

#### Bedroom Two

4.83m x 4.83m (15' 10" x 15' 10") Glass panel to rear, Radiator.