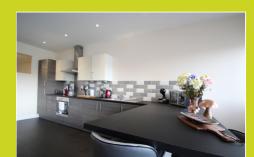

#### lounge/kitchen/diner

 $6.60 \, \mathrm{m} \times 7.32 \, \mathrm{m} \times 24' \, 0''$ ) Double glazed windows to rear, One and half stainless steel sink with mixer tap and drainer, Laminated worktop, A range of wall and base fitted units with cupboards and drawers, Built in oven, Electric hob with with extractor hood above, Built in fridge/freezer, Built in washing machine, Build in dishwasher, Two radiators.