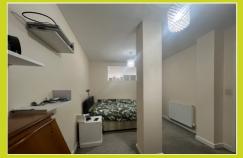

#### lounge/kitchen/diner

 $6.60 \, \mathrm{m} \times 7.32 \, \mathrm{m} \times 24' \, 0''$ ) Double glazed windows to rear, One and half stainless steel sink with mixer tap and drainer, Laminated worktop, A range of wall and base fitted units with cupboards and drawers, Built in oven, Electric hob with with extractor hood above, Built in fridge/freezer, Built in washing machine, Build in dishwasher, Two radiators.

#### **Bedroom One**

3.00m x 4.00m (9' 10" x 13' 1") Glass Panel to rear, Radiator, Door to:

#### Bedroom Two

4.83m x 4.83m (15' 10" x 15' 10") Glass panel to rear, Radiator.