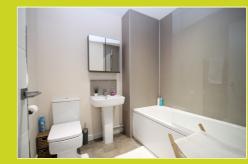

#### Cloakroom

Low level W.C. Pedestal hand wash basin, Chrome heated towel rail.

#### En-suite

Panel bath with mixer tap and shower above, Low level W.C. Pedestal hand wash basin. Part tiled. Radiator.

#### **En-suite**

Shower cubicle, Pedestal hand wash basin, Chrome heated towel rail, Low level W.C.