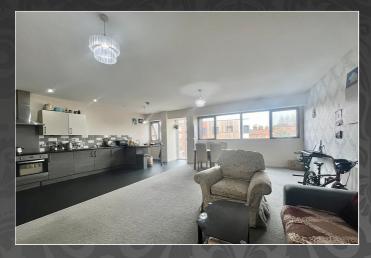

#### lounge/kitchen/diner

 $6.60 \, \mathrm{m} \times 7.32 \, \mathrm{m} \times 24' \, 0''$ ) Double glazed windows to rear, One and half stainless steel sink with mixer tap and drainer, Laminated worktop, A range of wall and base fitted units with cupboards and drawers, Built in oven, Electric hob with with extractor hood above, Built in fridge/freezer, Built in washing machine, Build in dishwasher, Two radiators.