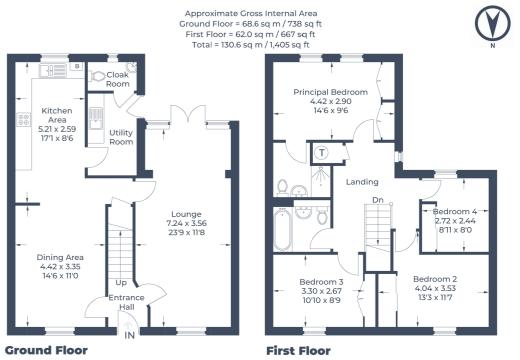

Illustration for identification purposes only, measurements are approximate, not to scale.

© CJ Property Marketing Produced for Stonegate Estates

- Four Double Bedrooms
- Facing onto Green Space
- Cloakroom
- Utility Room
- South Facing Enclosed Rear Garden
- En-Suite Shower Room
- Good Order Throughout
- Sun Room
- Garage (Leasehold)
- Parking Space