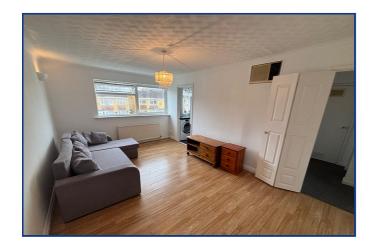

# Lounge / Diner

16'11" x 10'10" (5.16m x 3.29m)

Front aspect double glazed window. Access to Kitchen.