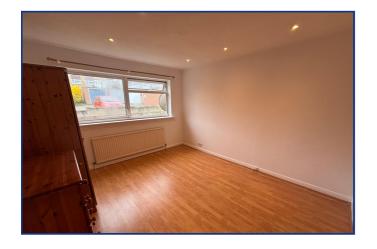

#### **Bedroom One**

12'4" x 10'10" (3.75m x 3.29m)

Rear aspect double glazed window. Accessed from Landing.

#### **Bedroom Two**

9'8" x 8'3" (2.94m x 2.50m)

Rear aspect double glazed window. Access from Landing.