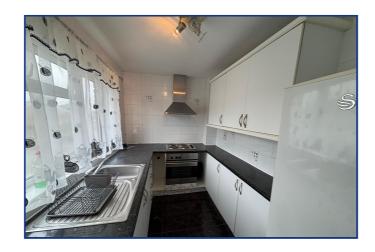

#### Kitchen

9'8" x 6'8" (2.94m x 2.04m)

Front aspect double glazed window. Range of matching base and wall units with work surface over with fitted sink and drainer. Electric oven and hob. Fitted extractor unit.