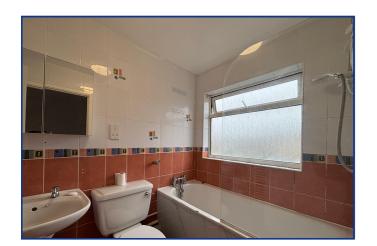

#### **Bathroom**

6'8" x 5'6" (2.02m x 1.64m)

Side aspect double glazed window. Bathroom suite comprising of bath with shower over, low level WC, and wash hand basin.