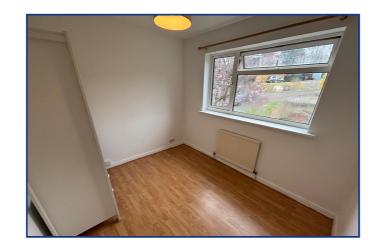

#### **Bedroom One**

12'4" x 10'10" (3.75m x 3.29m)

Rear aspect double glazed window. Accessed from Landing.

#### **Bedroom Two**

9'8" x 8'3" (2.94m x 2.50m)

Rear aspect double glazed window. Access from Landing.