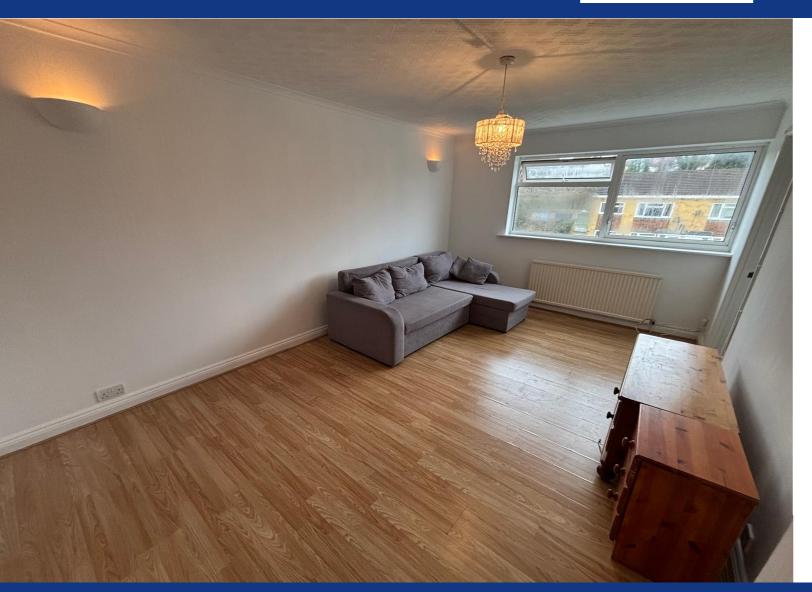

# Lounge / Diner

16'11" x 10'10" (5.16m x 3.29m)

Front aspect double glazed window. Access to Kitchen.