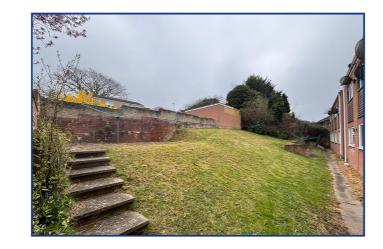

4 Overdown Road Berkshire Reading RG31 6PR Tel: 01189 412951 www.arins.co.uk

















Little Oaks Drive, Tilehurst, Reading, Berkshire. RG31 5EG.

£1,200 pcm

Arins Property Services - Two bedroom First Floor Maisonette offered to the rental market Part Furnished or Unfurnished. The property comprises of porch, landing, lounge / dining room, kitchen with appliances, two bedrooms, and bathroom. The property also benefits from communal gardens. Available Now.

- First Floor Maisonette
- Two Bedrooms
- Lounge / Dining Room
- Kitchen with Appliances
- Bathroom
- Communal Gardens
- Part Furnished
- Available Now





GROUND FLOOR 46 sq.ft. (4.3 sq.m.) approx.

1ST FLOOR 598 sq.ft. (55.5 sq.m.) approx.





#### TOTAL FLOOR AREA: 644 sq.ft. (59.8 sq.m.) approx.

tempt has been made to ensure the accuracy of the floorplan contained here, measurements ows, rooms and any other i