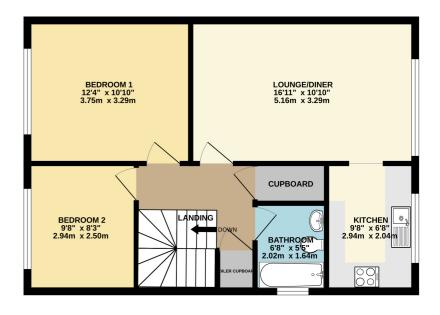

# Landing

Access to both Bedrooms, Lounge / Diner, Bathroom, Storage Cupboard, and Boiler Cupboard.

# Lounge / Diner

16'11" x 10'10" (5.16m x 3.29m)

Front aspect double glazed window. Access to Kitchen.

#### Kitchen

9'8" x 6'8" (2.94m x 2.04m)

Front aspect double glazed window. Range of matching base and wall units with work surface over with fitted sink and drainer. Electric oven and hob. Fitted extractor unit.

#### **Bedroom One**

12'4" x 10'10" (3.75m x 3.29m)

Rear aspect double glazed window. Accessed from Landing.

#### **Bedroom Two**

9'8" x 8'3" (2.94m x 2.50m)

Rear aspect double glazed window. Access from Landing.

#### **Bathroom**

6'8" x 5'6" (2.02m x 1.64m)

Side aspect double glazed window. Bathroom suite comprising of bath with shower over, low level WC, and wash hand basin.