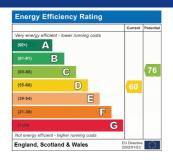

10'10" (5.16m x 3.29m)

Front aspect double glazed window. Access to Kitchen.

#### Kitchen

9'8" x 6'8" (2.94m x 2.04m)

Front aspect double glazed window. Range of matching base and wall units with work surface over with fitted sink and drainer. Electric oven and hob. Fitted extractor unit.

#### **Bedroom One**

12'4" x 10'10" (3.75m x 3.29m)

Rear aspect double glazed window. Accessed from Landing.

#### **Bedroom Two**

9'8" x 8'3" (2.94m x 2.50m)

Rear aspect double glazed window. Access from Landing.

#### **Bathroom**

6'8" x 5'6" (2.02m x 1.64m)

Side aspect double glazed window. Bathroom suite comprising of bath with shower over, low level WC, and wash hand basin.

## Outside

# **Communal Gardens**

Communal garden area with fitted clothes dryers.

#### **Council Tax Band**

В