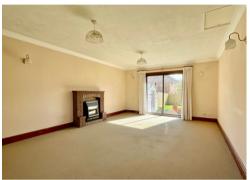

Lawned frontage with driveway parking leads to an integral garage and gated side access. A pitched covered entrance leads to the hall with ground floor w/c and stairs to the first floor. Both the good size sitting/dining room and separate lounge feature sliding doors to the garden. Double doors open to the kitchen/breakfast room with views over the rear garden. A door gives access to the garage.