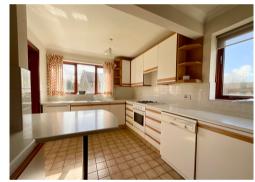

Lawned frontage with driveway parking leads to an integral garage and gated side access. A pitched covered entrance leads to the hall with ground floor w/c and stairs to the first floor. Both the good size sitting/dining room and separate lounge feature sliding doors to the garden. Double doors open to the kitchen/breakfast room with views over the rear garden. A door gives access to the garage.