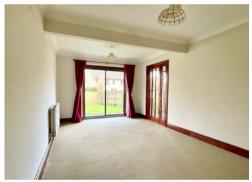

Lawned frontage with driveway parking leads to an integral garage and gated side access. A pitched covered entrance leads to the hall with ground floor w/c and stairs to the first floor. Both the good size sitting/dining room and separate lounge feature sliding doors to the garden. Double doors open to the kitchen/breakfast room with views over the rear garden. A door gives access to the garage.