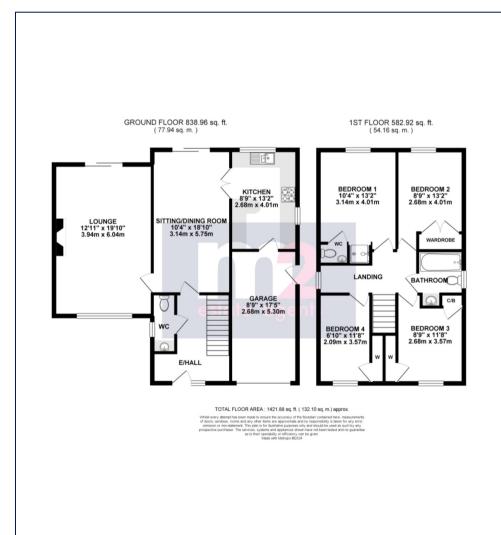

## 12 Castle Wood, Usk. NP15 1SR £425,000 Tenure Freehold

- FAMILY HOME OF 1421 SQFT
- NO CHAIN
- DOWNSTAIRS W/C
- LOUNGE
- SITTING/DINING ROOM

- KITCHEN / BREAKFAST ROOM
- 4 BEDROOMS & ENSUITE W/C
- FAMILY BATHROOM
- INTEGRAL GARAGE & DRIVEWAY
- CORNER PLOT GARDENS

Lawned frontage with driveway parking leads to an integral garage and gated side access. A pitched covered entrance leads to the hall with ground floor w/c and stairs to the first floor. Both the good size sitting/dining room and separate lounge feature sliding doors to the garden. Double doors open to the kitchen/breakfast room with views over the rear garden. A door gives access to the garage.

Upstairs the landing provides access to 4 bedrooms and a family bathroom. The master bedroom benefiting from a shower and en-suite w/c. Bedrooms 2, 3 and 4 have built in storage.

Fully enclosed by fencing the rear garden features a full width patio onto a large garden laid to lawn.