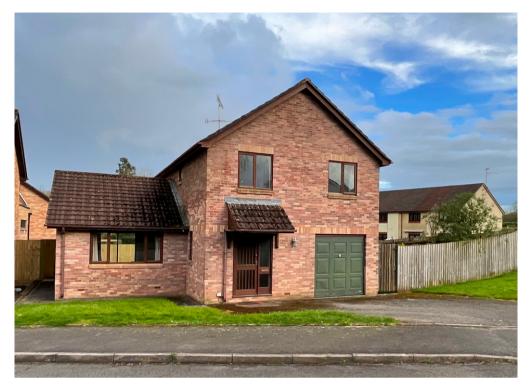

## 12 Castle Wood, Usk. NP15 1SR £425,000 Tenure Freehold

- FAMILY HOME OF 1421 SQFT
- NO CHAIN
- DOWNSTAIRS W/C
- LOUNGE
- SITTING/DINING ROOM

- KITCHEN / BREAKFAST ROOM
- 4 BEDROOMS & ENSUITE W/C
- FAMILY BATHROOM
- INTEGRAL GARAGE & DRIVEWAY
- CORNER PLOT GARDENS

A spacious detached home occupying a generous corner plot on this convenient development close to Usk town. The property offers the ideal opportunity to modernise the spacious interior to your own style and has the advantage of no chain.

Lawned frontage with driveway parking leads to an integral garage and gated side access. A pitched covered entrance leads to the hall with ground floor w/c and stairs to the first floor. Both the good size sitting/dining room and separate lounge feature sliding doors to the garden. Double doors open to the kitchen/breakfast room with views over the rear garden. A door gives access to the garage.