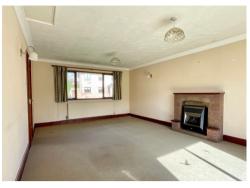

Lawned frontage with driveway parking leads to an integral garage and gated side access. A pitched covered entrance leads to the hall with ground floor w/c and stairs to the first floor. Both the good size sitting/dining room and separate lounge feature sliding doors to the garden. Double doors open to the kitchen/breakfast room with views over the rear garden. A door gives access to the garage.