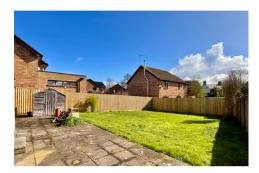

Upstairs the landing provides access to 4 bedrooms and a family bathroom. The master bedroom benefiting from a shower and en-suite w/c. Bedrooms 2, 3 and 4 have built in storage.

Fully enclosed by fencing the rear garden features a full width patio onto a large garden laid to lawn.