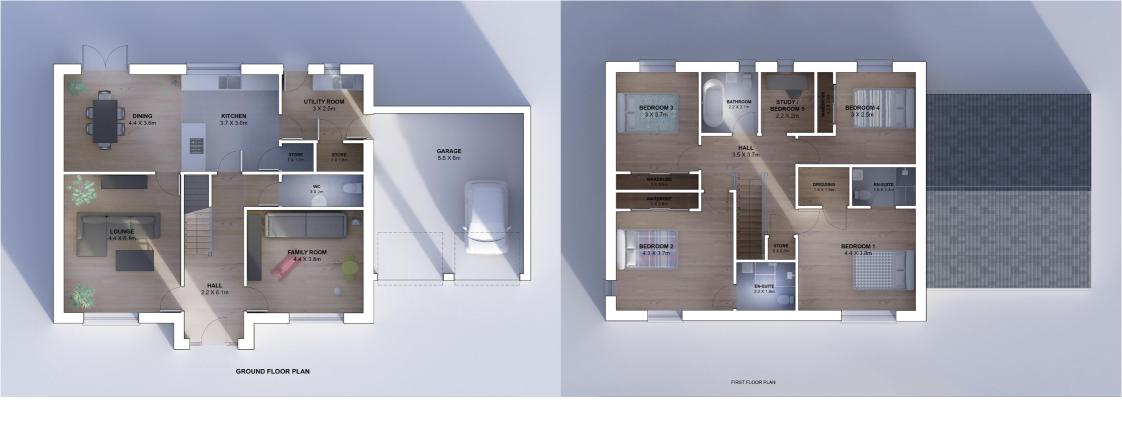

Reception Hallway, Sitting Room, Family Room, Open Plan Kitchen/Dining Room, Utility Room, WC/Cloakroom, Master Bedroom (Dressing Room & En Suite), Guest Bedroom (En Suite), 3 Further Bedrooms and Family Bathroom.

Additionally the property further benefits from gardens to the front and rear, double integral garage and driveway.

Viewing is highly recommend and strictly by appointment only.