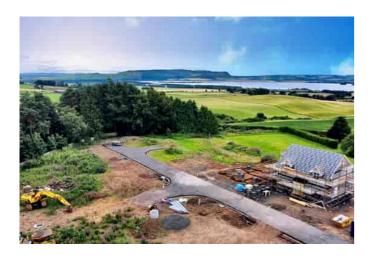

## GLENLOMOND DEVELOPMENT, KINROSSSHIRE - A BETTER PLACE TO LIVE

Situated above Wester Balgedie, Glenlomond enjoys stunning views of Loch Leven. The nearby Loch Leven's Larder and Balgeddie Toll Tavern, are both within walking distance of the property and offer superb dining and shopping facilities. This area is perfect for walking with the Loch Leven Heritage Trail located nearby, as well as various other rural hikes. There are also great opportunities for Bird Watching, Gliding and golfing. The local Primary School is situated at nearby Portmoak, with secondary education available at nearby Kinross High School. Private schooling is also available at nearby Dollar Academy, Strathallan School, Forgandenny and Kilgraston School for Girls in nearby Bridge of Earn. The town of Kinross offers a good range of shops, cafes, restaurants and other facilities. There is a 'Park and Ride' service to Edinburgh and bus links to the other major towns and cities. Frequently topping 'Best Places to Live' surveys the area is a popular commuter location given its central geographical position.