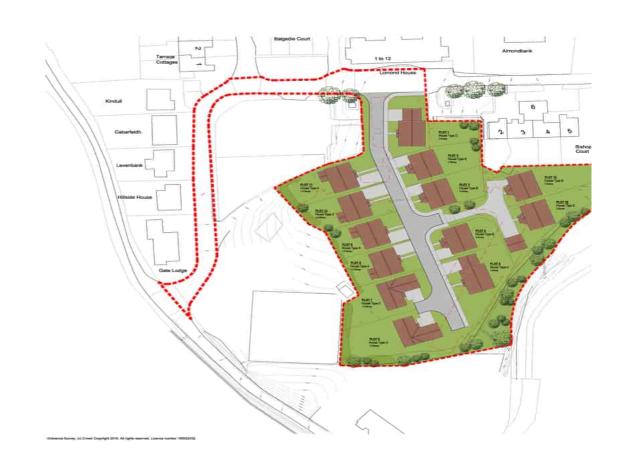

# Plot 1 Glenlomond Development, Glenlomond, Kinress Shire

### Plot 1 | Glenlomond Development | Glenlomond | Kinross-shire

Luxury Eco Friendly Detached Villa nestled in an elevated position on the north side of Loch Leven, situated within the exclusive Glenlomond development, offering tranquillity and spectacular scenery, whilst still in easy commute proximity of Edinburgh, Perth and Dundee.

## GLENLOMOND DEVELOPMENT, KINROSSSHIRE - A BETTER PLACE TO LIVE

Situated above Wester Balgedie, Glenlomond enjoys stunning views of Loch Leven. The nearby Loch Leven's Larder and Balgeddie Toll Tavern, are both within walking distance of the property and offer superb dining and shopping facilities. This area is perfect for walking with the Loch Leven Heritage Trail located nearby, as well as various other rural hikes. There are also great opportunities for Bird Watching, Gliding and golfing. The local Primary School is situated at nearby Portmoak, with secondary education available at nearby Kinross High School. Private schooling is also available at nearby Dollar Academy, Strathallan School, Forgandenny and Kilgraston School for Girls in nearby Bridge of Earn. The town of Kinross offers a good range of shops, cafes, restaurants and other facilities. There is a 'Park and Ride' service to Edinburgh and bus links to the other major towns and cities. Frequently topping 'Best Places to Live' surveys the area is a popular commuter location given its central geographical position.