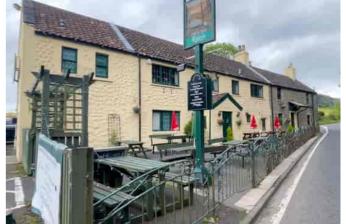

## GLENLOMOND DEVELOPMENT, KINROSSSHIRE - A BETTER PLACE TO LIVE

Situated above Wester Balgedie, Glenlomond enjoys stunning views of Loch Leven. The nearby Loch Leven's Larder and Balgeddie Toll Tavern, are both within walking distance of the property and offer superb dining and shopping facilities. This area is perfect for walking with the Loch Leven Heritage Trail located nearby, as well as various other rural hikes. There are also great opportunities for Bird Watching, Gliding and golfing. The local Primary School is situated at nearby Portmoak, with secondary education available at nearby Kinross High School. Private schooling is also available at nearby Dollar Academy, Strathallan School, Forgandenny and Kilgraston School for Girls in nearby Bridge of Earn. The town of Kinross offers a good range of shops, cafes, restaurants and other facilities. There is a 'Park and Ride' service to Edinburgh and bus links to the other major towns and cities. Frequently topping 'Best Places to Live' surveys the area is a popular commuter location given its central geographical position.