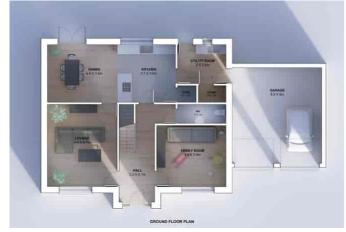

Reception Hallway, Sitting Room, Family Room, Open Plan Kitchen/Dining Room, Utility Room, WC/Cloakroom, Master Bedroom (Dressing Room & En Suite), Guest Bedroom (En Suite), 3 Further Bedrooms and Family Bathroom.

Additionally the property further benefits from gardens to the front and rear, double integral garage and driveway.

Viewing is highly recommend and strictly by appointment only.