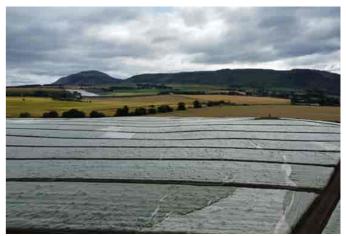

## GLENLOMOND DEVELOPMENT, KINROSSSHIRE - A BETTER PLACE TO LIVE

Situated above Wester Balgedie, Glenlomond enjoys stunning views of Loch Leven. The nearby Loch Leven's Larder and Balgeddie Toll Tavern, are both within walking distance of the property and offer superb dining and shopping facilities. This area is perfect for walking with the Loch Leven Heritage Trail located nearby, as well as various other rural hikes. There are also great opportunities for Bird Watching, Gliding and golfing. The local Primary School is situated at nearby Portmoak, with secondary education available at nearby Kinross High School. Private schooling is also available at nearby Dollar Academy, Strathallan School, Forgandenny and Kilgraston School for Girls in nearby Bridge of Earn. The town of Kinross offers a good range of shops, cafes, restaurants and other facilities. There is a 'Park and Ride' service to Edinburgh and bus links to the other major towns and cities. Frequently topping 'Best Places to Live' surveys the area is a popular commuter location given its central geographical position.