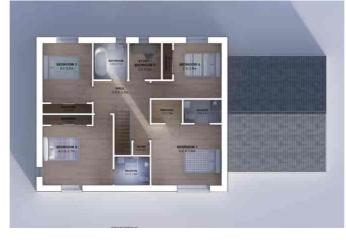

Reception Hallway, Sitting Room, Family Room, Open Plan Kitchen/Dining Room, Utility Room, WC/Cloakroom, Master Bedroom (Dressing Room & En Suite), Guest Bedroom (En Suite), 3 Further Bedrooms and Family Bathroom.