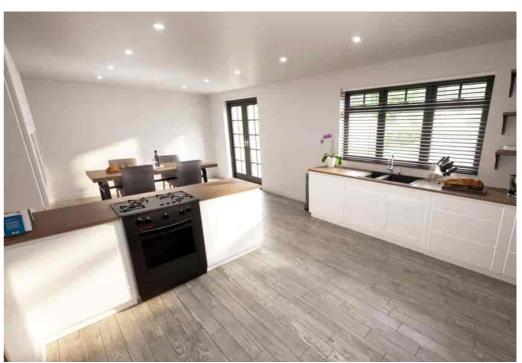

### Details

The property will enjoy open plan living, further enhanced by the clean look of under floor heating powered by an eco-friendly air source heat pump. Clients engaging before completion have the opportunity to additionally specify solar PV to further improve home efficiencies.

With larger room dimensions, including downstairs ceiling heights of 2.7m, additional ensuites and high quality joinery and bathroom fixtures, you'll feel the difference as soon as you step into your ITC Home. Luxury kitchen specifications include, handle less design, solid surface worktops, Bosch appliances, boiling hot water tap and a kitchen island.

### Photographs

Please note that the CGI images are a representation of the property.