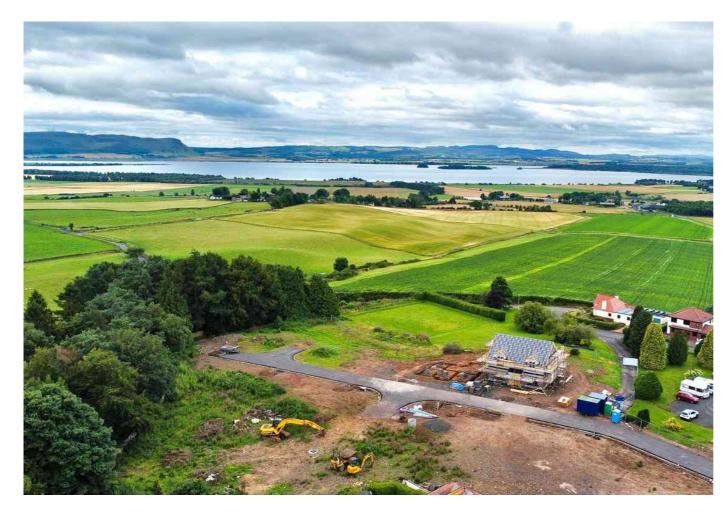

### Plot 1 | Glenlomond Development | Glenlomond | Kinross-shire

Luxury Eco Friendly Detached Villa nestled in an elevated position on the north side of Loch Leven, situated within the exclusive Glenlomond development, offering tranquillity and spectacular scenery, whilst still in easy commute proximity of Edinburgh, Perth and Dundee.

Additionally the property further benefits from gardens to the front and rear, double integral garage and driveway.

Viewing is highly recommend and strictly by appointment only.

## GLENLOMOND DEVELOPMENT, KINROSSSHIRE - A BETTER PLACE TO LIVE

Situated above Wester Balgedie, Glenlomond enjoys stunning views of Loch Leven. The nearby Loch Leven's Larder and Balgeddie Toll Tavern, are both within walking distance of the property and offer superb dining and shopping facilities. This area is perfect for walking with the Loch Leven Heritage Trail located nearby, as well as various other rural hikes. There are also great opportunities for Bird Watching, Gliding and golfing. The local Primary School is situated at nearby Portmoak, with secondary education available at nearby Kinross High School. Private schooling is also available at nearby Dollar Academy, Strathallan School, Forgandenny and Kilgraston School for Girls in nearby Bridge of Earn. The town of Kinross offers a good range of shops, cafes, restaurants and other facilities. There is a 'Park and Ride' service to Edinburgh and bus links to the other major towns and cities. Frequently topping 'Best Places to Live' surveys the area is a popular commuter location given its central geographical position.