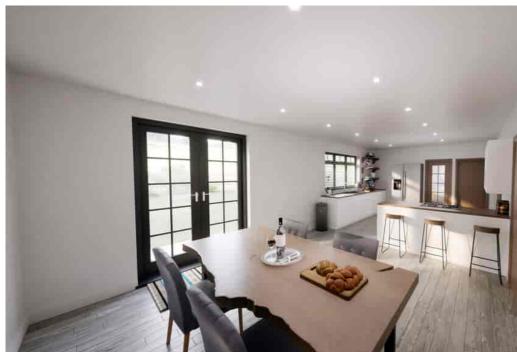

### Details

The property will enjoy open plan living, further enhanced by the clean look of under floor heating powered by an eco-friendly air source heat pump. Clients engaging before completion have the opportunity to additionally specify solar PV to further improve home efficiencies.

With larger room dimensions, including downstairs ceiling heights of 2.7m, additional ensuites and high quality joinery and bathroom fixtures, you'll feel the difference as soon as you step into your ITC Home. Luxury kitchen specifications include, handle less design, solid surface worktops, Bosch appliances, boiling hot water tap and a kitchen island.

### Photographs

Please note that the CGI images are a representation of the property.