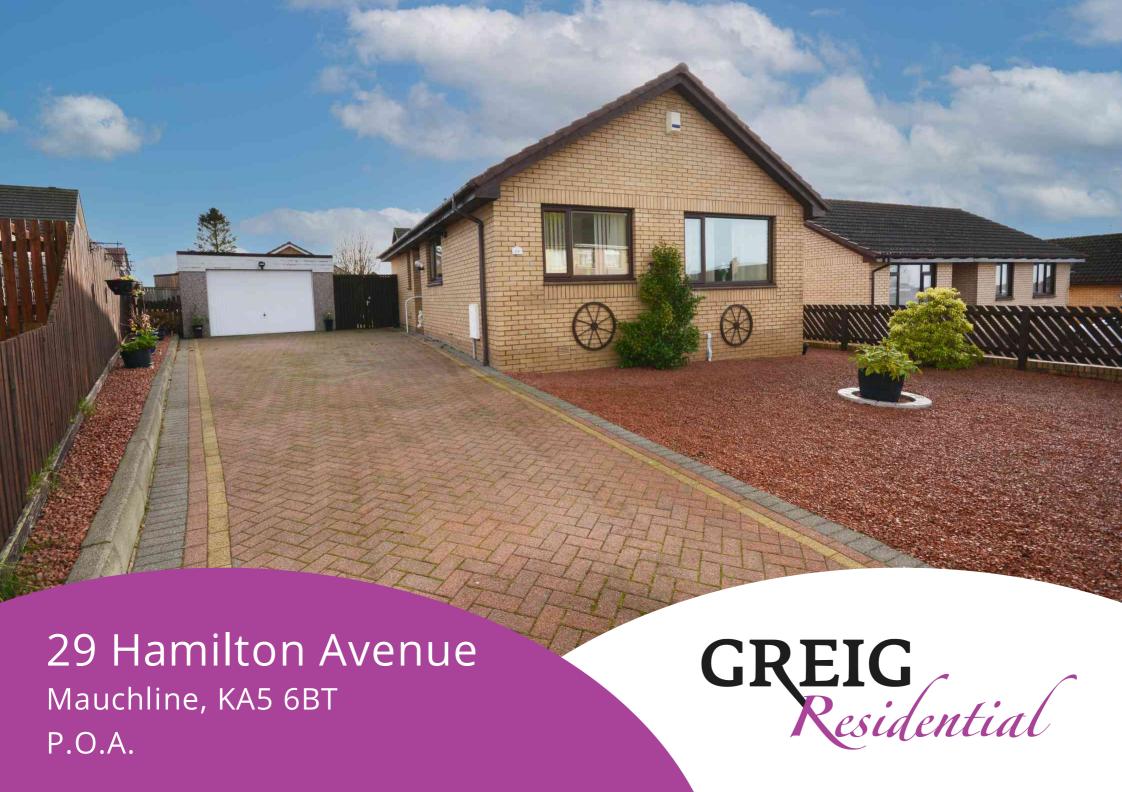

Mauchline, KA5 6BT

Proudly presenting this charming three bedroom modern detached bungalow located within a highly regarded area of Mauchline boasting an extensive plot, landscaped with ease of maintenance in mind. Presented in excellent condition throughout with modern fixtures, fittings and decor throughout, with all accommodation conveniently on the level allowing a flexible layout, this bungalow will appeal to a wide range of purchasers. Further complemented by large driveway and detached garage.

#### External

Positioned on a sizeable plot, this charming bungalow boasts private garden grounds to the front and rear, landscaped with ease of maintenance in mind. The front gardens are laid to chips with large monobloc driveway providing plentiful off street parking, leading to the detached garage with up and over door access. The rear gardens comprise of a generous chipped area and monobloc patio, fully enclosed by fencing providing a safe and peaceful outdoor space.