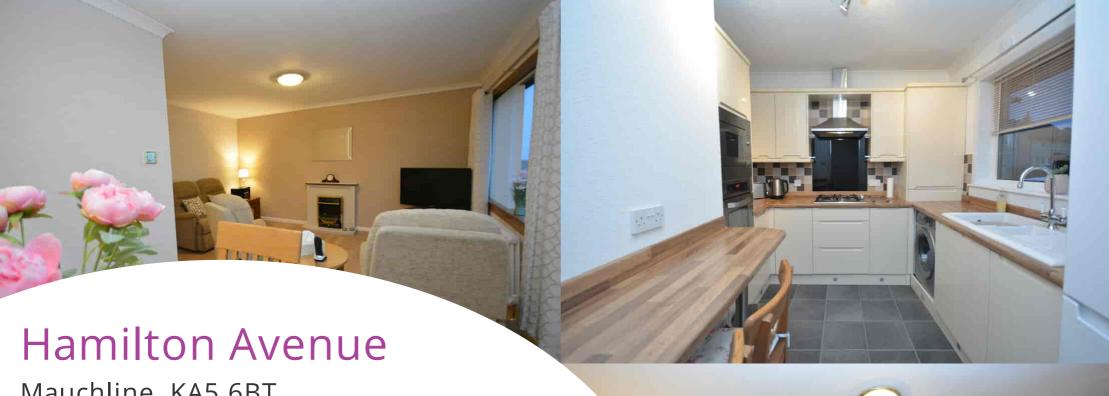

## Lounge/Dining

6.06m x 4.48m (19' 11" x 14' 8") The generously proportioned main living apartment is complete with soft decor with ceiling coving, newly fitted laminate flooring and two double glazed windows to the front. Sizeable open plan layout with plentiful space for living and dining furniture.

## Kitchen

3.02m x 2.66m (9' 11" x 8' 9") Stylish fitted kitchen offering a range of contemporary cream gloss wall and base storage units with contrasting oak effect work surfaces, white composite sink and drainer, integrated oven, microwave, gas hob and hood. Plumbing/space for washing machine and fridge/freezer, tiled splashback and flooring, neutral decor and double glazed window to the side.