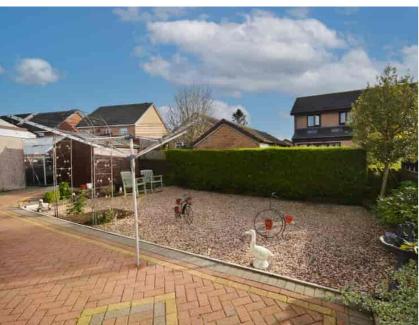

#### External

Positioned on a sizeable plot, this charming bungalow boasts private garden grounds to the front and rear, landscaped with ease of maintenance in mind. The front gardens are laid to chips with large monobloc driveway providing plentiful off street parking, leading to the detached garage with up and over door access. The rear gardens comprise of a generous chipped area and monobloc patio, fully enclosed by fencing providing a safe and peaceful outdoor space.