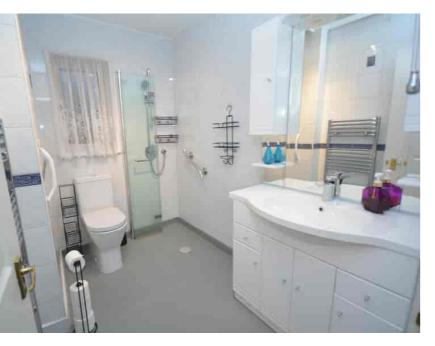

#### Shower Room

 $2.45 \text{m} \times 2.45 \text{m}$  (8' 0"  $\times$  8' 0") Completing the accommodation is the three piece shower room suite comprising of wash hand basin with vanity storage, wc and walk in shower cubicle with mains overhead shower and bi-foldiong glass screen. Wet wall finish around walls and wet room flooring, heated towel rail and double glazed opaque window to the side.