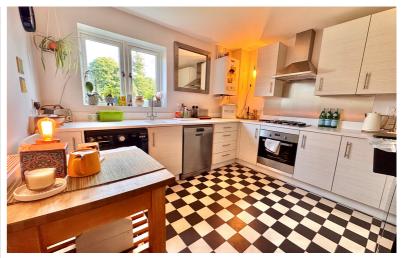

#### Kitchen

10' 6" x 11' 1" (3.20m x 3.38m)
Window to the rear aspect,
radiator, range of wall mounted
and base level units with quartz
work surface over and inset sink
with drainer, integral oven/grill
with gas hob and extractor hood
over, space for washing machine,
dishwasher and large American
style fridge/freezer.