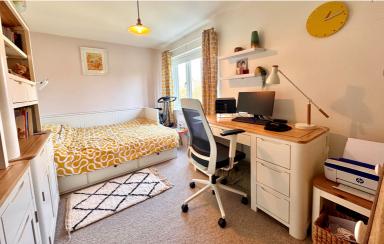

#### **Bedroom One**

18' 9" max x 9' 10" (5.71m x 3.00m) Window to the front aspect, radiator, built in wardrobes, storage cupboard.

#### **Bedroom Two**

14' 6" x 9' 7" (4.42m x 2.92m) Window to the rear aspect, radiator, loft hatch.