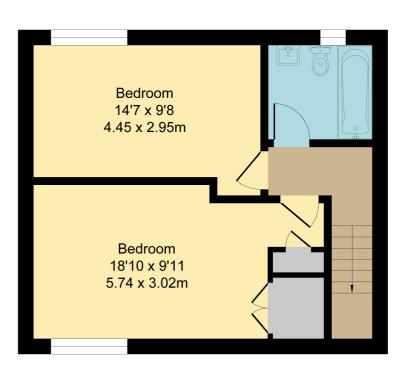

#### **Bedroom One**

18' 9" max x 9' 10" (5.71m x 3.00m) Window to the front aspect, radiator, built in wardrobes, storage cupboard.

#### **Bedroom Two**

14' 6" x 9' 7" (4.42m x 2.92m) Window to the rear aspect, radiator, loft hatch.

#### Bathroom

Window to the rear aspect, radiator, wash hand basin, WC, bath w/ shower attachment and screen.

## **Ground Floor**

Area: 38.3 m<sup>2</sup> ... 412 ft<sup>2</sup>

# Kitchen 11'0 x 10'7 3.36 x 3.23m Lounge/Diner 18'11 x 10'3 5.76 x 3.13m

#### **First Floor**

Area: 38.3 m<sup>2</sup> ... 412 ft<sup>2</sup>

Total Area: 76.6 m<sup>2</sup> ... 824 ft<sup>2</sup>

All Measurements are approximate and for display purposes only

All measurements are approximate and quoted in metric with imperial equivalents and for general guidance only and whilst every attempt has been made to ensure accuracy, they must not be relied on. The fixtures, fittings and appliances referred to have not been tested and therefore no guarantee can be given and that they are in working order. Internal photographs are reproduced for general information and it must not be inferred that any item shown is included with the property. For a free valuation, contact the numbers listed on the brochure.