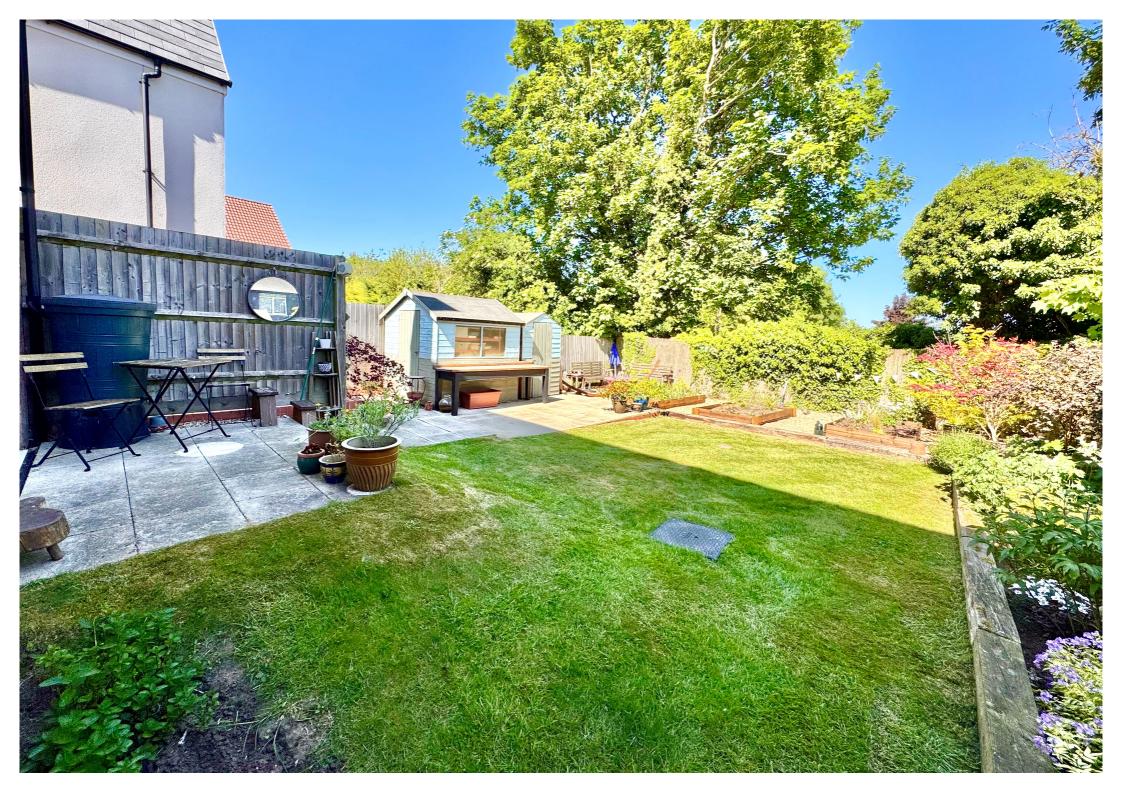

#### Rear

**PCM** 

Easterly facing rear garden laid to lawn measuring approx. 40ft x 30ft. Patio area at head with raised vegetable patch at rear and mature beds and borders with ornamental shrubs. Further seating area at rear, timber shed, gated access at side to front.