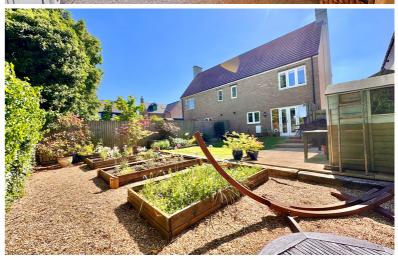

#### Rear

**PCM** 

Easterly facing rear garden laid to lawn measuring approx. 40ft x 30ft. Patio area at head with raised vegetable patch at rear and mature beds and borders with ornamental shrubs. Further seating area at rear, timber shed, gated access at side to front.