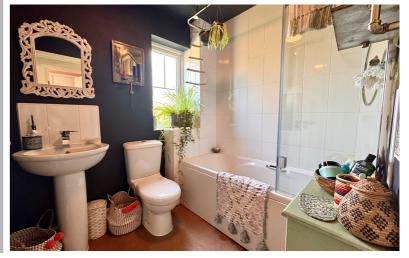

#### Bathroom

Window to the rear aspect, radiator, wash hand basin, WC, bath w/ shower attachment and screen.