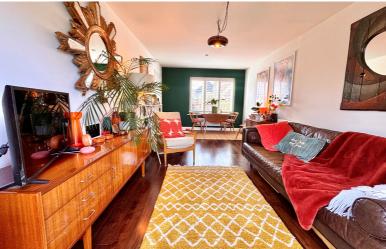

# Lounge/Diner

18' 9" x 10' 3" (5.71m x 3.12m) Window to the front aspect, two radiators, French doors to rear garden, door to: