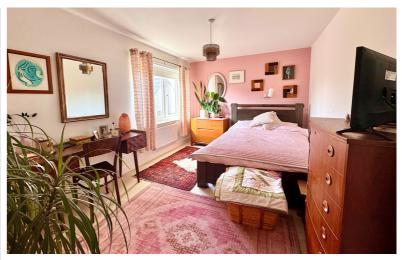

#### **Bedroom One**

18' 9" max x 9' 10" (5.71m x 3.00m) Window to the front aspect, radiator, built in wardrobes, storage cupboard.

#### **Bedroom Two**

14' 6" x 9' 7" (4.42m x 2.92m) Window to the rear aspect, radiator, loft hatch.