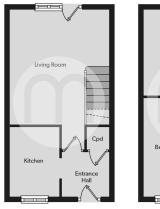

l this superb property lends itself perfectly to both first time buyers and buy to let investors alike. The internal accommodation comprises an entrance hall, a fitted kitchen, a well appointed lounge that provides access to both the first floor and the rear garden, two generous double bedrooms, and a family bathroom.



### Property Details.

### Ground Floor

#### **Entrance Hall**



**Kitchen** 



9'10" x 6' 7" (3.00m x 2.01m)

#### Lounge



14' 5" x 13' 1" (4.39m x 3.99m)

### First Floor

**Bedroom One** 



13'1" x 11'4" (3.99m x 3.45m)

### Property Details.

#### **Bedroom Two**



12'9" x 6'10" (3.89m x 2.08m)

### Family Bathroom



6' 8" x 5' 9" (2.03m x 1.75m)

### Outside

Rear Garden With Raised Decking Area



Allocated Parking

### Property Details.

### **Floorplans**





Ground Floo

First Floor

Bathroo

#### Location



We have not carried out a structural survey and the services, appliances and specific fittings have not been tested. All photographs, measurements, floor plans and distances referred to are given as a guide only and should not be relied upon for the purchase of carpets or any other fixtures or fittings. Gardens, roof terraces, balconies and communal gardens as well as tenure and lease details cannot have their accuracy guaranteed for intending purchasers. Lease details, service ground rent (where applicable) are given as a guide only and should be checked and confirmed by your solicitor prior to exchange of contracts.