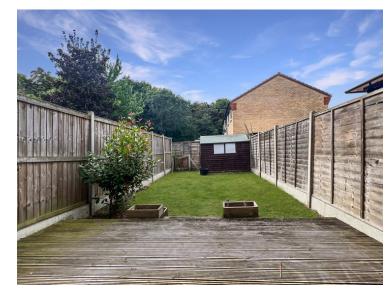

to the market and offered for sale with no onward chain, we feel this superb property lends itself perfectly to both first time buyers and buy to let investors alike. The internal accommodation comprises an entrance hall, a fitted kitchen, a well appointed lounge that provides access to both the first floor and the rear garden, two generous double bedrooms, and a family bathroom.



### Property Details.

### Ground Floor

#### **Entrance Hall**



**Kitchen** 



9'10" x 6' 7" (3.00m x 2.01m)

#### Lounge



14' 5" x 13' 1" (4.39m x 3.99m)

### First Floor

**Bedroom One** 



13'1" x 11'4" (3.99m x 3.45m)

### Property Details.

#### **Bedroom Two**



12'9" x 6'10" (3.89m x 2.08m)

### Family Bathroom



6' 8" x 5' 9" (2.03m x 1.75m)

### Outside

Rear Garden With Raised Decking Area



Allocated Parking

### Property Details.

### **Floorplans**





Ground Floo

First Floor

Bathroo

#### Location



We have not carried out a structural survey and the services, appliances and specific fittings have not been tested. All photographs, measurements, floor plans and distances referred to are given as a guide only and should not be relied upon for the purchase of carpets or any other fixtures or fittings. Gardens, roof terraces, balconies and communal gardens as well as tenure and lease details cannot have their accuracy guaranteed for intending purchasers. Lease details, service ground rent (where applicable) are given as a guide only and should be checked and confirmed by your solicitor prior to exchange of contracts.