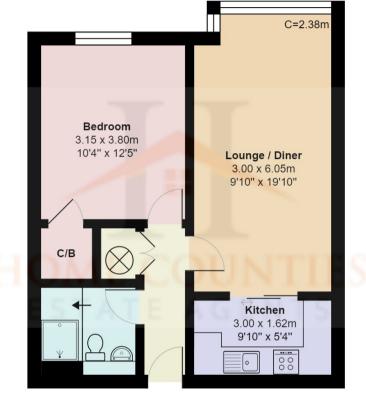

**Second Floor** Area: 47.3 m<sup>2</sup> ... 509 ft<sup>2</sup>

## Hertford Mews, Hertfordshire EN6

Total Area: 47.3 m<sup>2</sup> ... 509 ft<sup>2</sup> All measurements are approximate and for display purposes only