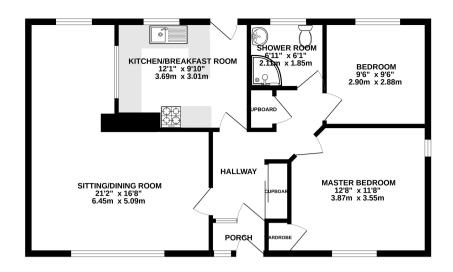

### GROUND FLOOR 765 sq.ft. (71.1 sq.m.) approx.

TOTAL FLOOR AREA: 765 sq.ft. (71.1 sq.m.) approx. Whitst every attempt has been made to ensure the accuracy of the floorplan contained here, measurement of obors, windows, rooms and any other them are approximate and ne responsible is taken for any entrempt of the contract of the contr

Offered for sale with on onward chain is this spacious two bedroom detached bungalow situated on this prominent main road position convenient for all local amenities at Eccleston Park, Prescot & St Helens Centres. The accommodation comprises of entrance porch, leading to spacious hallway with cloaks, lounge through diner, fitted kitchen, two bedrooms and family bathroom. Externally the property benefits from driveway parking, detached garage with electric and a large rear garden.