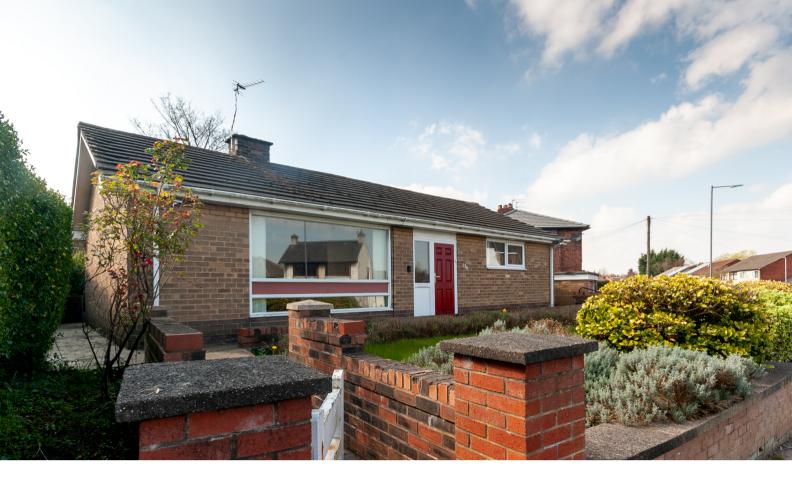

# Old Lane, Eccleston Park, Prescot. Offers in Excess of £200,000

Driveway Parking | Detached Bunaglow | Detached Garage | Large Rear Garden | Spacious Accommodation | No Chain | Two Bedrooms | Council Tax Band - C | EPC - F | Tenure TBC | Under Floor Heating |

Offered for sale with on onward chain is this spacious two bedroom detached bungalow situated on this prominent main road position convenient for all local amenities at Eccleston Park, Prescot & St Helens Centres. The accommodation comprises of entrance porch, leading to spacious hallway with cloaks, lounge through diner, fitted kitchen, two bedrooms and family bathroom. Externally the property benefits from driveway parking, detached garage with electric and a large rear garden.