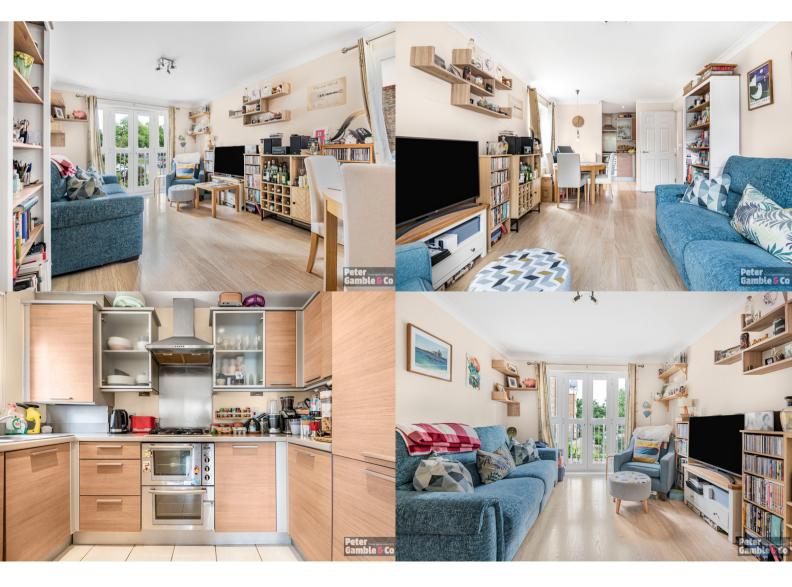

This gorgeous apartment is light and airy with a fully equipped and fitted kitchen, good size lounge, double bedroom with fitted wardrobes and a contemporary bathroom suite. This property further benefits from gas central heating, double glazing, communal grounds an allocated parking space and Juliet Balcony.