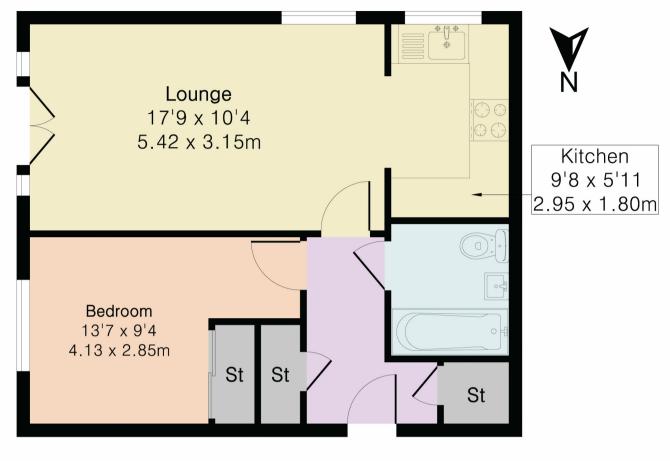

## Approximate Gross Internal Area 481 sq ft - 45 sq m

## First Floor

Although Pink Plan Itd ensures the highest level of accuracy, measurements of doors, windows and rooms are approximate and no responsibility is taken for error, omission or misstatement. These plans are for representation purposes only as defined by RICS code of measuring practices. No guarantee is given on total square footage of the property within this plan. The figure icon is for initial guidance only and should not be relied on as a basis of valuation.