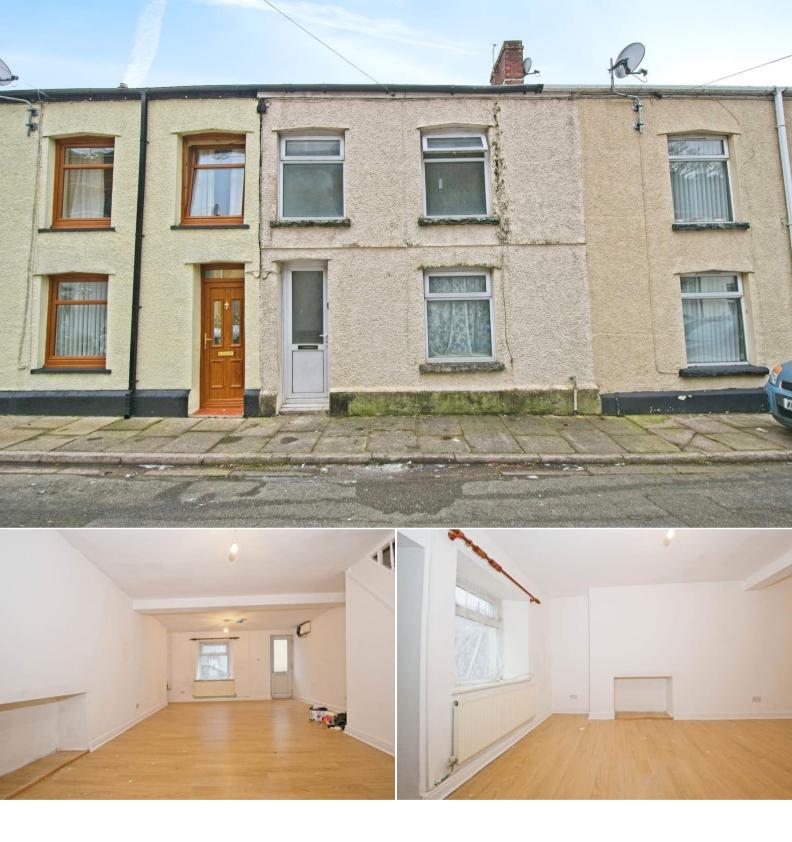

## Stanfield Street Ebbw Vale

Bettermove are proud to present this 3 bedroom terraced house in Ebbw Vale available with no forward chain.

The property is vacant for immediate possession.

The property benefits from double glazing, gas central heating throughout.

The council tax band is A.

The interior of this beautifully presented property comprises a spacious living room, fitted kitchen and bathroom on the ground floor. The first floor consists of 3 bedrooms. The exterior boasts a private rear yard, perfect for enjoying the summer months.

Located in the popular town of Ebbw Vale, the property is close to a range of amenities, including shops, supermarkets, restaurants and pubs. Excellent transport connections can be found from the A4046 and the A465.