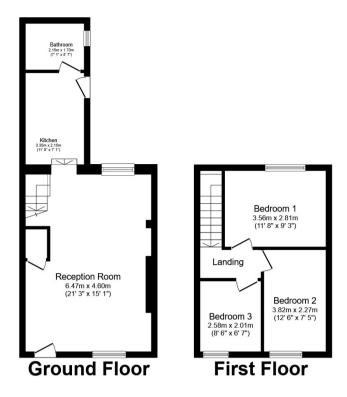

## Total floor area 72.0 m² (775 sq.ft.) approx

This floor plan is for illustrative purposes only. It is not drawn to scale. Any measurements, floor areas (including any total floor area), openings and orientation are approximate. No details are guaranteed, they cannot be relied upon for any purpose and they do not form part of any agreement. No liability is taken for any error, omission or misstatement. A party must rely upon its own inspection(s). Powered by www.focalagent.com