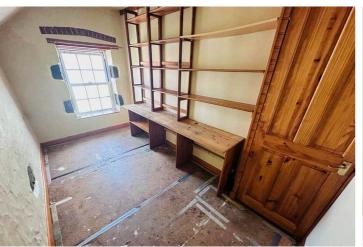

## La Laiterie

Hubits de Bas | St Martin | GY46SB

This detached cottage is offered to the market in need of renovation but offers fantastic potential to create a stunning home in a hugely desirable area. La Laiterie is located in a quiet lane with both Fermain Beach and the St Martins Village in easy walking distance. Accommodation comprises kitchen/diner, lounge, three bedrooms a shower room and a WC. The property benefits from a large attic room which could easily become another double bedroom with the relevant internal alterations. To the side of the property is a south-facing garden which sits at first floor level of the house and is accessed via stone steps from a small ground floor patio. The garden is predominantly laid to lawn with mature bushes and fruit trees. SOLE AGENT

**Bedroom 2** 3.81m x 2.07m (12' 6" x 6' 9")

**Bedroom 3** 3.09m x 1.76m (10' 2" x 5' 9")

**Shower Room** 2.44m x 1.55m (8' 0" x 5' 1")

**WC** 1.72m x 1.50m (5' 8" x 4' 11")

**Attic Room** 4.73m x 3.60m (15' 6" x 11' 10")