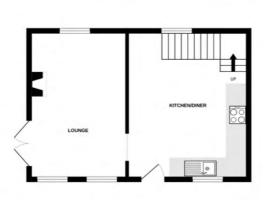

#### SPECIFICATIONS

**Kitchen/Diner** 4.96m x 3.92m (16' 3" x 12' 10")

Lounge 4.76m x 3.21m (15' 7" x 10' 6")

First Floor Landing 3.81m x 1.81m (12' 6" x 5' 11")

**Bedroom 1** 3.37m x 3.14m (11' 1" x 10' 4")

#### SCHOOL CATCHMENT

St Martins Primary School and Les Beaucamps High School

GROUND FLOOR

1ST FLOOR

LA LAITERIE

Whilst every attempt has been made to ensure the accuracy of the floorplan contained here, measurements of doors, windows, rooms and any other items are approximate and no responsibility is taken for any eror, omission or mis-statement. This plan is for illustrative purposes only and should be used as such by any prospective purchaser. The services, systems and appliances shown have not been tested and no guarantee as to their operability or efficiency can be given. Made with Metropix €2024