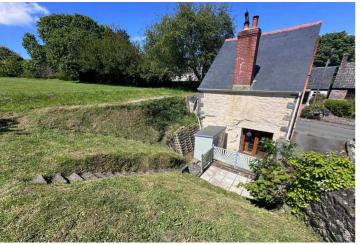

## La Laiterie

Hubits de Bas | St Martin | GY46SB

This detached cottage is offered to the market in need of renovation but offers fantastic potential to create a stunning home in a hugely desirable area. La Laiterie is located in a quiet lane with both Fermain Beach and the St Martins Village in easy walking distance. Accommodation comprises kitchen/diner, lounge, three bedrooms a shower room and a WC. The property benefits from a large attic room which could easily become another double bedroom with the relevant internal alterations. To the side of the property is a south-facing garden which sits at first floor level of the house and is accessed via stone steps from a small ground floor patio. The garden is predominantly laid to lawn with mature bushes and fruit trees. SOLE AGENT

#### Garden

To the side of the property is a south-facing garden which sits at first floor level of the house and is accessed via stone steps from a small ground floor patio. The garden is predominantly laid to lawn with mature bushes and fruit trees. **PRICE INCLUDES** Flooring where fitted