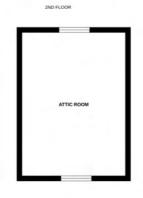

**Bedroom 2** 3.81m x 2.07m (12' 6" x 6' 9")

**Bedroom 3** 3.09m x 1.76m (10' 2" x 5' 9")

**Shower Room** 2.44m x 1.55m (8' 0" x 5' 1")

**WC** 1.72m x 1.50m (5' 8" x 4' 11")

**Attic Room** 4.73m x 3.60m (15' 6" x 11' 10")

#### SCHOOL CATCHMENT

St Martins Primary School and Les Beaucamps High School

GROUND FLOOR

1ST FLOOR

LA LAITERIE

Whilst every attempt has been made to ensure the accuracy of the floorplan contained here, measurements of doors, windows, rooms and any other items are approximate and no responsibility is taken for any eror, omission or mis-statement. This plan is for illustrative purposes only and should be used as such by any prospective purchaser. The services, systems and appliances shown have not been tested and no guarantee as to their operability or efficiency can be given. Made with Metropix €2024