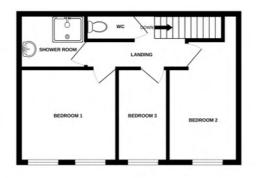

#### SPECIFICATIONS

**Kitchen/Diner** 4.96m x 3.92m (16' 3" x 12' 10")

Lounge 4.76m x 3.21m (15' 7" x 10' 6")

First Floor Landing 3.81m x 1.81m (12' 6" x 5' 11")

**Bedroom 1** 3.37m x 3.14m (11' 1" x 10' 4")

**Bedroom 2** 3.81m x 2.07m (12' 6" x 6' 9")

**Bedroom 3** 3.09m x 1.76m (10' 2" x 5' 9")

**Shower Room** 2.44m x 1.55m (8' 0" x 5' 1")

**WC** 1.72m x 1.50m (5' 8" x 4' 11")

**Attic Room** 4.73m x 3.60m (15' 6" x 11' 10")

#### SCHOOL CATCHMENT

St Martins Primary School and Les Beaucamps High School

GROUND FLOOR

1ST FLOOR

LA LAITERIE

Whilst every attempt has been made to ensure the accuracy of the floorplan contained here, measurements of doors, windows, rooms and any other items are approximate and no responsibility is taken for any eror, omission or mis-statement. This plan is for illustrative purposes only and should be used as such by any prospective purchaser. The services, systems and appliances shown have not been tested and no guarantee as to their operability or efficiency can be given. Made with Metropix €2024