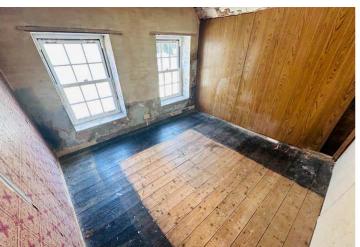

## La Laiterie

Hubits de Bas | St Martin | GY46SB

This detached cottage is offered to the market in need of renovation but offers fantastic potential to create a stunning home in a hugely desirable area. La Laiterie is located in a quiet lane with both Fermain Beach and the St Martins Village in easy walking distance. Accommodation comprises kitchen/diner, lounge, three bedrooms a shower room and a WC. The property benefits from a large attic room which could easily become another double bedroom with the relevant internal alterations. To the side of the property is a south-facing garden which sits at first floor level of the house and is accessed via stone steps from a small ground floor patio. The garden is predominantly laid to lawn with mature bushes and fruit trees. SOLE AGENT

**Bedroom 2** 3.81m x 2.07m (12' 6" x 6' 9")

**Bedroom 3** 3.09m x 1.76m (10' 2" x 5' 9")

**Shower Room** 2.44m x 1.55m (8' 0" x 5' 1")

**WC** 1.72m x 1.50m (5' 8" x 4' 11")

**Attic Room** 4.73m x 3.60m (15' 6" x 11' 10")