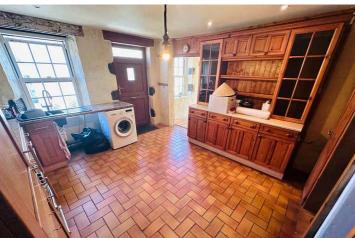

## La Laiterie

Hubits de Bas | St Martin | GY46SB

This detached cottage is offered to the market in need of renovation but offers fantastic potential to create a stunning home in a hugely desirable area. La Laiterie is located in a quiet lane with both Fermain Beach and the St Martins Village in easy walking distance. Accommodation comprises kitchen/diner, lounge, three bedrooms a shower room and a WC. The property benefits from a large attic room which could easily become another double bedroom with the relevant internal alterations. To the side of the property is a south-facing garden which sits at first floor level of the house and is accessed via stone steps from a small ground floor patio. The garden is predominantly laid to lawn with mature bushes and fruit trees. SOLE AGENT

#### SPECIFICATIONS

**Kitchen/Diner** 4.96m x 3.92m (16' 3" x 12' 10")

Lounge 4.76m x 3.21m (15' 7" x 10' 6")

First Floor Landing 3.81m x 1.81m (12' 6" x 5' 11")

**Bedroom 1** 3.37m x 3.14m (11' 1" x 10' 4")