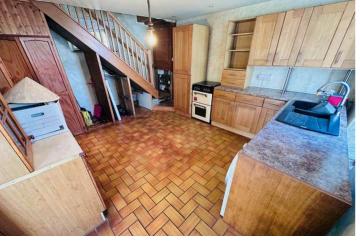

## La Laiterie

Hubits de Bas | St Martin | GY46SB

This detached cottage is offered to the market in need of renovation but offers fantastic potential to create a stunning home in a hugely desirable area. La Laiterie is located in a quiet lane with both Fermain Beach and the St Martins Village in easy walking distance. Accommodation comprises kitchen/diner, lounge, three bedrooms a shower room and a WC. The property benefits from a large attic room which could easily become another double bedroom with the relevant internal alterations. To the side of the property is a south-facing garden which sits at first floor level of the house and is accessed via stone steps from a small ground floor patio. The garden is predominantly laid to lawn with mature bushes and fruit trees. SOLE AGENT

#### SPECIFICATIONS

**Kitchen/Diner** 4.96m x 3.92m (16' 3" x 12' 10")

Lounge 4.76m x 3.21m (15' 7" x 10' 6")

First Floor Landing 3.81m x 1.81m (12' 6" x 5' 11")

**Bedroom 1** 3.37m x 3.14m (11' 1" x 10' 4")