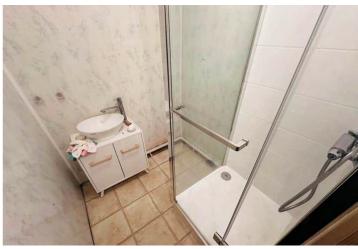

**Bedroom 2** 3.81m x 2.07m (12' 6" x 6' 9")

**Bedroom 3** 3.09m x 1.76m (10' 2" x 5' 9")

**Shower Room** 2.44m x 1.55m (8' 0" x 5' 1")

**WC** 1.72m x 1.50m (5' 8" x 4' 11")

**Attic Room** 4.73m x 3.60m (15' 6" x 11' 10")