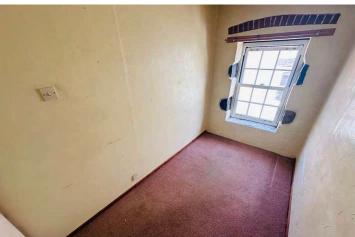

**Bedroom 2** 3.81m x 2.07m (12' 6" x 6' 9")

**Bedroom 3** 3.09m x 1.76m (10' 2" x 5' 9")

**Shower Room** 2.44m x 1.55m (8' 0" x 5' 1")

**WC** 1.72m x 1.50m (5' 8" x 4' 11")

**Attic Room** 4.73m x 3.60m (15' 6" x 11' 10")