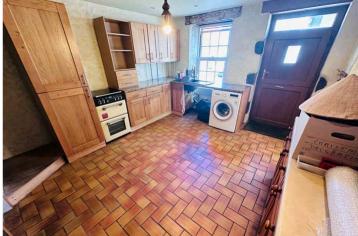

## La Laiterie

Hubits de Bas | St Martin | GY46SB

This detached cottage is offered to the market in need of renovation but offers fantastic potential to create a stunning home in a hugely desirable area. La Laiterie is located in a quiet lane with both Fermain Beach and the St Martins Village in easy walking distance. Accommodation comprises kitchen/diner, lounge, three bedrooms a shower room and a WC. The property benefits from a large attic room which could easily become another double bedroom with the relevant internal alterations. To the side of the property is a south-facing garden which sits at first floor level of the house and is accessed via stone steps from a small ground floor patio. The garden is predominantly laid to lawn with mature bushes and fruit trees. SOLE AGENT

#### SPECIFICATIONS

**Kitchen/Diner** 4.96m x 3.92m (16' 3" x 12' 10")

Lounge 4.76m x 3.21m (15' 7" x 10' 6")

First Floor Landing 3.81m x 1.81m (12' 6" x 5' 11")

**Bedroom 1** 3.37m x 3.14m (11' 1" x 10' 4")