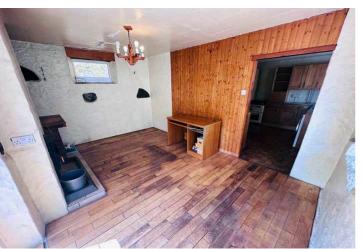

## La Laiterie

Hubits de Bas | St Martin | GY46SB

This detached cottage is offered to the market in need of renovation but offers fantastic potential to create a stunning home in a hugely desirable area. La Laiterie is located in a quiet lane with both Fermain Beach and the St Martins Village in easy walking distance. Accommodation comprises kitchen/diner, lounge, three bedrooms a shower room and a WC. The property benefits from a large attic room which could easily become another double bedroom with the relevant internal alterations. To the side of the property is a south-facing garden which sits at first floor level of the house and is accessed via stone steps from a small ground floor patio. The garden is predominantly laid to lawn with mature bushes and fruit trees. SOLE AGENT

#### SPECIFICATIONS

**Kitchen/Diner** 4.96m x 3.92m (16' 3" x 12' 10")

Lounge 4.76m x 3.21m (15' 7" x 10' 6")

First Floor Landing 3.81m x 1.81m (12' 6" x 5' 11")

**Bedroom 1** 3.37m x 3.14m (11' 1" x 10' 4")

#### Garden

To the side of the property is a south-facing garden which sits at first floor level of the house and is accessed via stone steps from a small ground floor patio. The garden is predominantly laid to lawn with mature bushes and fruit trees. **PRICE INCLUDES** Flooring where fitted