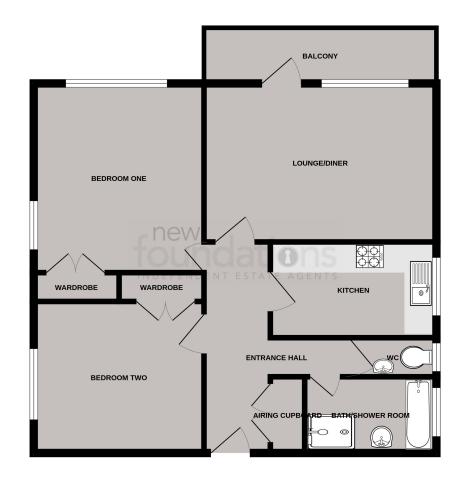

#### PROPERTY DESCRIPTION

A bright and spacious two double bedroom ground floor flat situated in this popular block known as The Marlowes which is also just under a mile from Bexhill Town Centre, Seafront & Railway Station whilst Ravenside Retail Park with its array of shops and supermarkets is only a short drive away. The accommodation comprises; communal entrance hall, private entrance hall, south facing lounge with door leading to a private balcony, fitted kitchen, two double bedrooms, a modern bath/shower room and separate WC. Outside there are various areas of communal gardens to use and a garage en-bloc. EPC - D.

#### ROOM DESCRIPTIONS

# Lounge/Dining Room

16' 5" x 11' 2" (5.00m x 3.40m) A bright and spacious room with double glazed window and door to the front with the latter opening onto the south facing balcony with sea glimpses, ceiling coving, radiator, television point.

# Kitchen

12' 2" x 6' 9" (3.71m x 2.06m) Double glazed window to the side, a modern fitted kitchen comprising a range of laminate working services with inset stainless steel sink and drainer unit with central mixer tap, inset four ring gas fired hob with concealed extractor fan over, a range of matching wall and base cupboards with fitted drawers, built-in electric oven, space for washing machine and undercounter fridge, radiator.

## Master Bedroom

14' 8" x 12' (4.47m x 3.66m) A bright and spacious dual aspect room with double glazed window to the front with a distant sea view and side overlooking the communal garden, ceiling coving, radiator, large double built-in wardrobe.

# Bedroom Two

12' x 10' 4" (3.66m x 3.15m) Double glazed window to the side overlooking the communal garden, ceiling coving, radiator, large double built-in wardrobe.

#### Bathroom

Doubled glazed frosted glass window to the side, a modern fitted bathroom comprising; panelled bath, pedestal wash hand basin, shower cubicle with electric shower over, radiator.

## Separate WC

Double glazed frosted glass window to the side, low-level WC with concealed cistern, wash hand basin.

## Garage

Located en-bloc and access via up and over door.

## Outside

The apartment is set within well-kept grounds with various areas of communal gardens and sun terraces, there is a private south facing balcony accessed from the lounge.