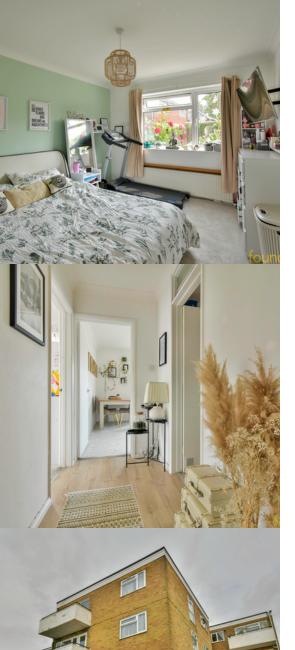

## Master Bedroom

14' 8" x 12' (4.47m x 3.66m) A bright and spacious dual aspect room with double glazed window to the front with a distant sea view and side overlooking the communal garden, ceiling coving, radiator, large double built-in wardrobe.

# Bedroom Two

12' x 10' 4" (3.66m x 3.15m) Double glazed window to the side overlooking the communal garden, ceiling coving, radiator, large double built-in wardrobe.

## **Private Entrance Hall**

Accessed by private front door, security entry phone handset, ceiling coving, radiator, telephone point, airing cupboard housing hot water cylinder and recently installed gas fired boiler, wall mounted central heating thermostat.