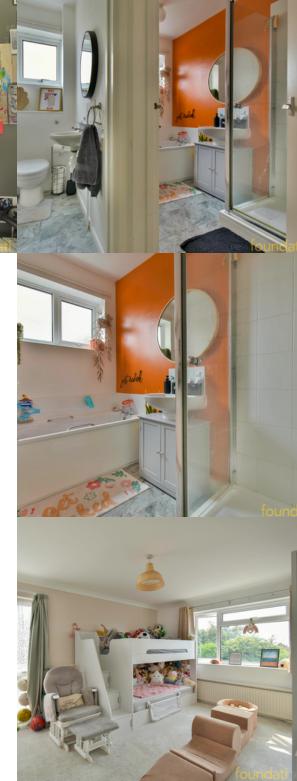

#### Bathroom

Doubled glazed frosted glass window to the side, a modern fitted bathroom comprising; panelled bath, pedestal wash hand basin, shower cubicle with electric shower over, radiator.

## Separate WC

Double glazed frosted glass window to the side, low-level WC with concealed cistern, wash hand basin.