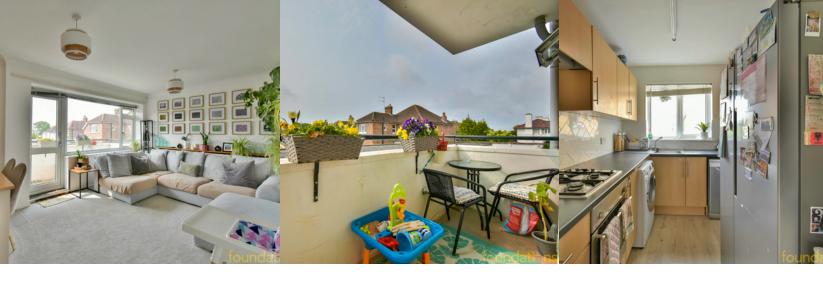

#### PROPERTY DESCRIPTION

A bright and spacious two double bedroom ground floor flat situated in this popular block known as The Marlowes which is also just under a mile from Bexhill Town Centre, Seafront & Railway Station whilst Ravenside Retail Park with its array of shops and supermarkets is only a short drive away. The accommodation comprises; communal entrance hall, private entrance hall, south facing lounge with door leading to a private balcony, fitted kitchen, two double bedrooms, a modern bath/shower room and separate WC. Outside there are various areas of communal gardens to use and a garage en-bloc. EPC - D.

# Lounge/Dining Room

16' 5" x 11' 2" (5.00m x 3.40m) A bright and spacious room with double glazed window and door to the front with the latter opening onto the south facing balcony with sea glimpses, ceiling coving, radiator, television point.

# Kitchen

12' 2" x 6' 9" (3.71m x 2.06m) Double glazed window to the side, a modern fitted kitchen comprising a range of laminate working services with inset stainless steel sink and drainer unit with central mixer tap, inset four ring gas fired hob with concealed extractor fan over, a range of matching wall and base cupboards with fitted drawers, built-in electric oven, space for washing machine and undercounter fridge, radiator.

## Outside

The apartment is set within well-kept grounds with various areas of communal gardens and sun terraces, there is a private south facing balcony accessed from the lounge.