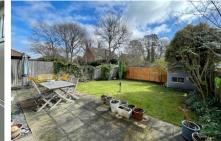

Accommodation downstairs comprises; a welcoming, spacious entrance hall with herringbone style, wood-effect flooring. a generous living room with open fire-place, a fully fitted kitchen/breakfast room with french-doors leading out to the south-facing rear garden, a separate utility room which leads to a further storage room, a separate dining room, again, with french doors leading to the rear garden and a downstairs cloakroom. Upstairs there are four good-sized bedrooms, an ensuite shower to the main bedroom and a family bathroom.

- FRINGES OF FARNBOROUGH
  PARK
- SOUTHERLY FACING REAR GARDEN
- FOUR BEDROOMS

First Floor

BEDROOM 13'1 x 10'2

1.00m x 3.10m

BEDROOM

10' x 8'

3.05m x 2.45m

BEDROOM