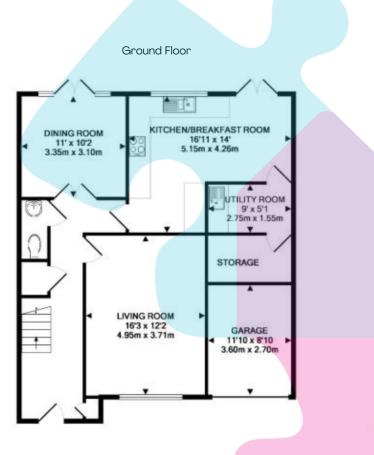

Accommodation downstairs comprises; a welcoming, spacious entrance hall with herringbone style, wood-effect flooring. a generous living room with open fire-place, a fully fitted kitchen/breakfast room with french-doors leading out to the south-facing rear garden, a separate utility room which leads to a further storage room, a separate dining room, again, with french doors leading to the rear garden and a downstairs cloakroom. Upstairs there are four good-sized bedrooms, an ensuite shower to the main bedroom and a family bathroom.

Mis-descriptions Act: We wish to inform prospective purchasers that we have not carried out a detailed

**Guide Price £650,000 Freehold** 

Floorplan is for Illustration purposes only. All measurements are approximate and should be verified.

- FRINGES OF FARNBOROUGH
  PARK
- SOUTHERLY FACING REAR GARDEN
- FOUR BEDROOMS

First Floor

BEDROOM 13'1 x 10'2

1.00m x 3.10m

BEDROOM

10' x 8'

3.05m x 2.45m

BEDROOM

11'8 x 10' 3.55m x 3.05m

BEDROOM 11' x 8'8 3.36m x 2.65m

- KITCHEN/BREAKFAST & UTILITY
- WALKING DISTANCE OF KING GEORGE V PLAYING FIELDS
- WALKING DISTANCE TO LOCAL SHOPS
- ENSUITE SHOWER ROOM & FAMILY BATHROOM & CLOAKROOM
- COUNCIL TAX BAND = F