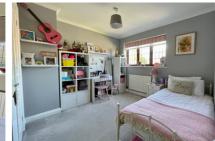

Accommodation downstairs comprises; a welcoming, spacious entrance hall with herringbone style, wood-effect flooring. a generous living room with open fire-place, a fully fitted kitchen/breakfast room with french-doors leading out to the south-facing rear garden, a separate utility room which leads to a further storage room, a separate dining room, again, with french doors leading to the rear garden and a downstairs cloakroom. Upstairs there are four good-sized bedrooms, an ensuite shower to the main bedroom and a family bathroom.

- FRINGES OF FARNBOROUGH
  PARK
- SOUTHERLY FACING REAR GARDEN
- FOUR BEDROOMS

First Floor

BEDROOM 13'1 x 10'2

1.00m x 3.10m

BEDROOM

10' x 8'

3.05m x 2.45m

BEDROOM