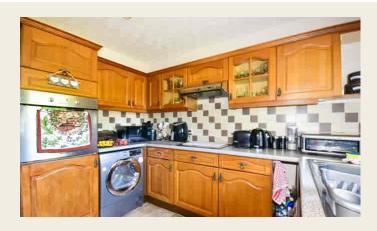

#### **KITCHEN**

3.02m x 2.81m (9' 11" x 9' 3") having pre-formed work surfaces with base storage cupboards and drawers, matching wall mounted storage cupboards including glazed display cabinets with under unit lighting,, built in electric oven with four ring electric hob, single drainer stainless steel sink with mixer tap, plumbing for washing machine, space for fridge/freezer, tiled splash backs, fluorescent light, UPVC double glazed window and door to rear.