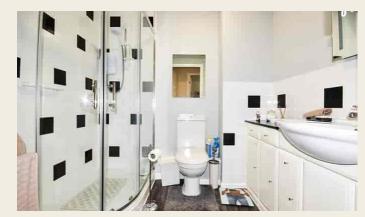

#### **SHOWER ROOM**

Updated with a corner shower cubicle with shower fitment and tiled surround, sink, WC, ceramic tiling, electric towel rail, demister mirror and ceiling extractor fan.