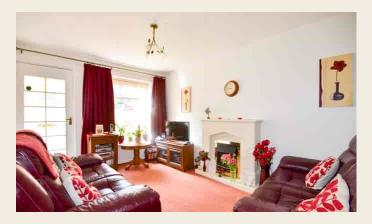

#### LOUNGE

 $5.86m \times 3.01m (19' 3" \times 9' 11")$  having UPVC double glazed window to front, contemporary fireplace with electric fire, electric night storage heater, glazed door to: