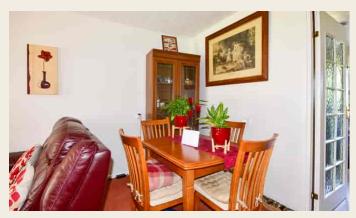

#### LOUNGE

 $5.86m \times 3.01m (19' 3" \times 9' 11")$  having UPVC double glazed window to front, contemporary fireplace with electric fire, electric night storage heater, glazed door to: