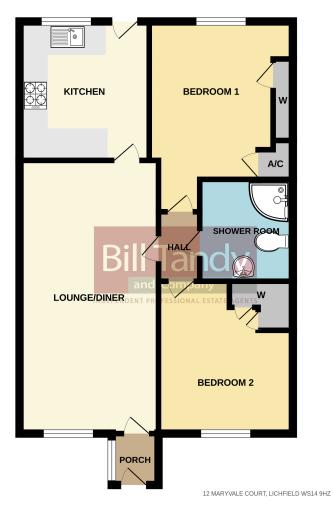

# 12 Maryvale Court, Lichfield, Staffordshire, WS14 9HZ

#### **ENTRANCE PORCH**

approached via a UPVC double glazed entrance door, with double glazed side screen and inner obscure glazed door opening to:

#### LOUNGE

 $5.86m \times 3.01m (19' 3" \times 9' 11")$  having UPVC double glazed window to front, contemporary fireplace with electric fire, electric night storage heater, glazed door to:

#### **KITCHEN**

3.02m x 2.81m (9' 11" x 9' 3") having pre-formed work surfaces with base storage cupboards and drawers, matching wall mounted storage cupboards including glazed display cabinets with under unit lighting,, built in electric oven with four ring electric hob, single drainer stainless steel sink with mixer tap, plumbing for washing machine, space for fridge/freezer, tiled splash backs, fluorescent light, UPVC double glazed window and door to rear.

#### **BEDROOM ONE**

 $3.38 \text{m} \times 3.08 \text{m}$  (11' 1" x 10' 1") having fitted wardrobes, overhead storage cupboards and drawers space, built-in airing cupboard with pre-lagged hot water cylinder and linen shelving, electric night storage heater, UPVC double glazed window to rear.

#### **BEDROOM TWO**

3.16m x 2.90m (10' 4" x 9' 6") having fitted wardrobe and bedside cabinets, UPVC double glazed window to front, electric panel heater.

#### **SHOWER ROOM**

Updated with a corner shower cubicle with shower fitment and tiled surround, sink, WC, ceramic tiling, electric towel rail, demister mirror and ceiling extractor fan.