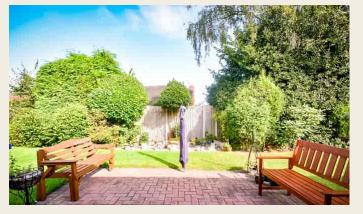

#### **OUTSIDE**

Set back from the road the bungalow has a block paved pathway approach flanked by a lawn with charming flower bed borders. To the rear is a block paved patio with communal lawns and attractive shrubbery backdrop.