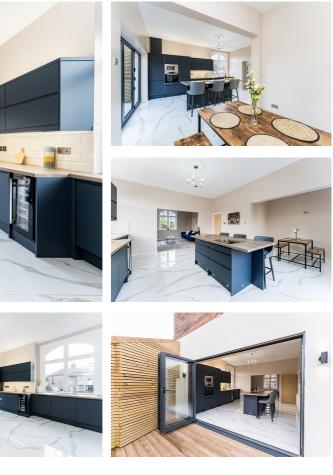

## Park Road North, Newton-le-Willows, WA12 9TF £475,000

Brimming with eye-catching kerb appeal & resting within a stunning, mature plot - this totally unique, family home offers clients a rare opportunity to purchase in a highly coveted setting where houses seldom come available. Few addresses are quite as notable or as prestigious as 'Park Road North' in Newton-Le-Willows, and this truly impressive and completely individual home represents one of the most unique homes within the area.