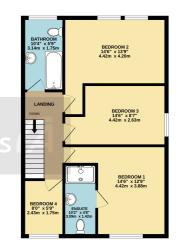

See more of this house at ashtons.net

1ST FLOOR 623 sq.ft. (57.9 sq.m.) approx

117.0 sq.m.) approx. he floorplan contained here, measurements and no responsibility is taken for any error, only and should be used as such by any own have not been tested and no guarantee run he share.