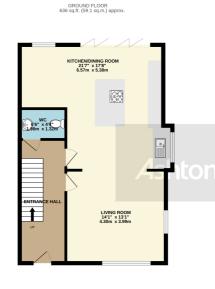

See more of this house at ashtons.net

1ST FLOOR 623 sq.ft. (57.9 sq.m.) approx

117.0 sq.m.) approx. he floorplan contained here, measurements and no responsibility is taken for any error, only and should be used as such by any own have not been tested and no guarantee run he share.