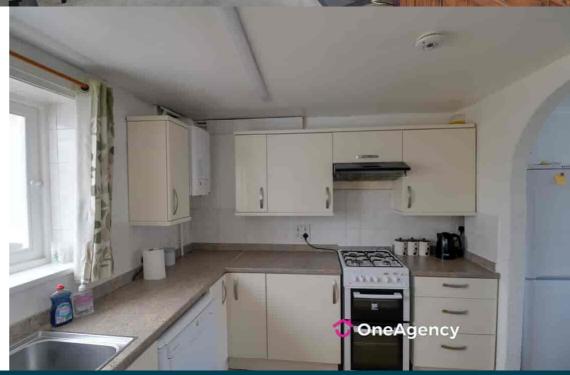

#### Kitchen

Window into rear porch, fitted with a range of wall, base and drawer storage units, wall mounted boiler, stainless steel sink and drainer unit with mixer tap, laminate floor.