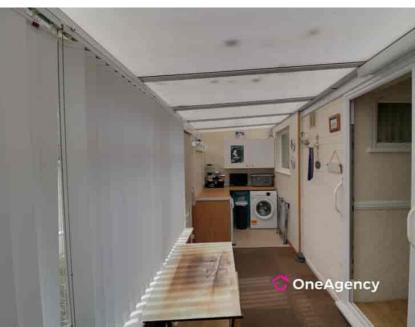

## Rear Porch / Utility Area

Plumbing for washing machine, radiator, double glazed windows and door to rear.