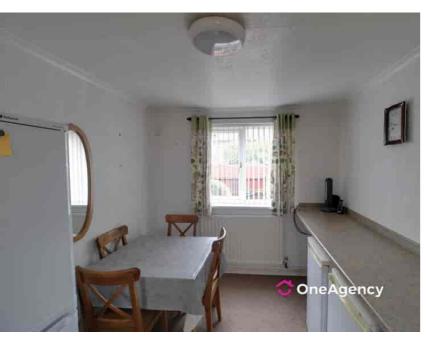

## Rear Porch / Utility Area

Plumbing for washing machine, radiator, double glazed windows and door to rear.