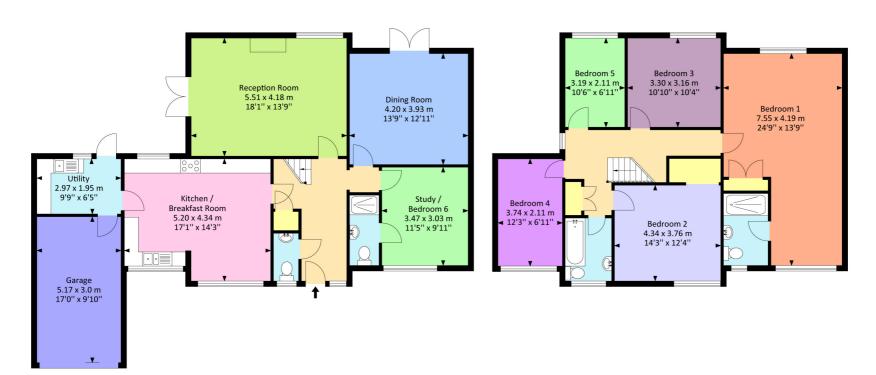

11 Downfield Close, Alveston, South Gloucestershire, BS353NJ

Internal Area (Approx)

198.3 Sq.M / 2137.6 Sq.Ft

For identification only. Not to scale.

**Produced by Energy Plus** 

Ground Floor First Floor

## 11 Downfield Close, Alveston, South Gloucestershire BS35 3NJ

This extensive five bedroom, three reception room, family home sits in a prominent position at the rear of a much loved cul-de-sac in Alveston. Thoughtfully extended, there is space in abundance, the perfect property for upsizers looking to grow into their future home and take advantage of its fantastic location close to both primary and secondary school as well as the local parade of shops and cafe. The ground floor offers welcoming entrance hall allowing access to three reception rooms, the first being utilised as a sizeable living room with French doors onto the garden, the others providing versatility for single store living, dining room, study or playroom. The kitchen/ dining room is perfect for hosting family and friends, light and modern with separate utility and internal access to the garage. A useful cloakroom completes the ground floor. Upstairs there are five fantastic bedrooms, the principle offering ensuite shower room, and further family bathroom, the bedrooms at the rear of the home holding views across the pretty garden and parkland. The house sits centrally on a level plot with sizeable driveway providing ample parking for multiple vehicles. The rear garden is a real gem, laid mainly to lawn with patio area for outdoor dining, vegetable patches, greenhouse, shed and the welcome addition of the garden room with living roof. A practical family home in a fantastic location, call today to arrange your tour!