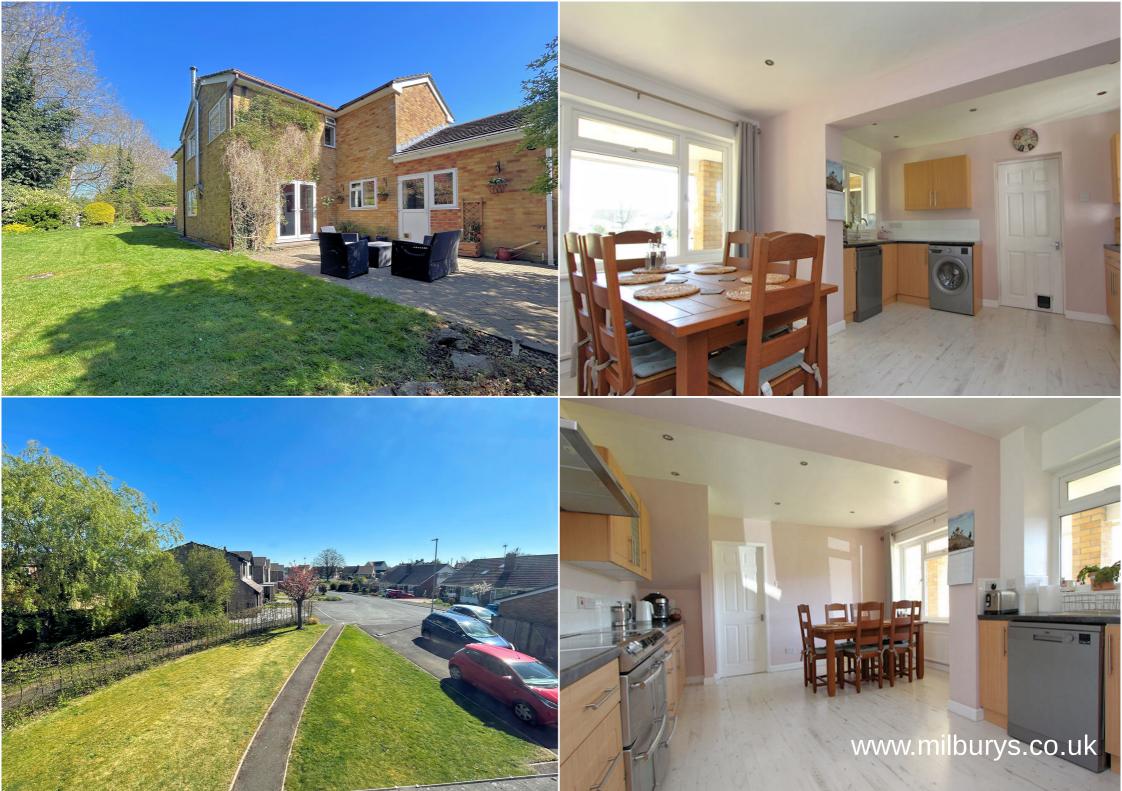

## 11 Downfield Close, Alveston, South Gloucestershire BS35 3NJ

This extensive five bedroom, three reception room, family home sits in a prominent position at the rear of a much loved cul-de-sac in Alveston. Thoughtfully extended, there is space in abundance, the perfect property for upsizers looking to grow into their future home and take advantage of its fantastic location close to both primary and secondary school as well as the local parade of shops and cafe. The ground floor offers welcoming entrance hall allowing access to three reception rooms, the first being utilised as a sizeable living room with French doors onto the garden, the others providing versatility for single store living, dining room, study or playroom. The kitchen/ dining room is perfect for hosting family and friends, light and modern with separate utility and internal access to the garage. A useful cloakroom completes the ground floor. Upstairs there are five fantastic bedrooms, the principle offering ensuite shower room, and further family bathroom, the bedrooms at the rear of the home holding views across the pretty garden and parkland. The house sits centrally on a level plot with sizeable driveway providing ample parking for multiple vehicles. The rear garden is a real gem, laid mainly to lawn with patio area for outdoor dining, vegetable patches, greenhouse, shed and the welcome addition of the garden room with living roof. A practical family home in a fantastic location, call today to arrange your tour!

## Situation

Alveston is a village north of Bristol, some 4.3 miles from the M4/M5 interchange at Almondsbury, 7.2 miles from Bristol Parkway Station and 10.5 miles from the City Centre. The Severn Bridge and the M48 (M4/South Wales) are 4.6 miles to the west - ideal for commuters. It boasts a secondary school, www.marlwood.com and St. Helen's Primary School, currently rated 'Outstanding' by Ofsted, a useful parade of shops including an award-winning butcher, cafe, hairdresser and post office, plus a public house and a hotel. The market town and local centre of Thornbury is 1.3 miles to the north.

## **Property Highlights, Accommodation & Services**

- Five Bedroom, Three Reception Room, Detached Home Three Reception Rooms Living Room, Dining Room And Study
- Versatility Of Single Storey Living If Required
  Sizeable Kitchen/Diner With Separate Utility And Internal Garage Access
- Five Bedrooms, Principle With Ensuite Shower Room Level Rear Garden With Patio Area, Greenhouse, Shed And Garden Room
- Benefits Include UPVC Double Glazing And Gas Central Heating Large Front Garden With Parking For Multiple Vehicles
- Fantastic Location, Close To Local Schools And Parade Of Shops