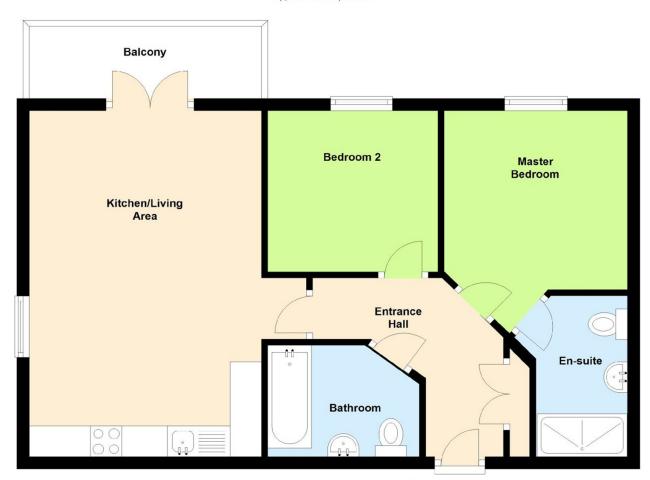

### Ground Floor Approx. 53.6 sq. metres

Total area: approx. 53.6 sq. metres
Floor Plans are for layout purposes only.
Plan produced using PlanUp.