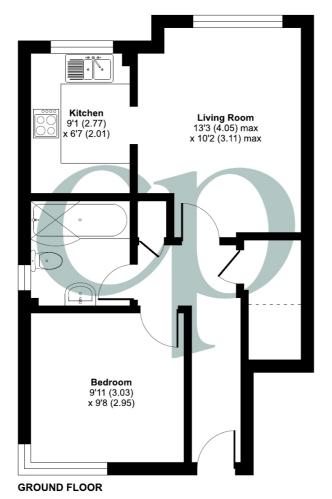

## Living Room

13' 3" (max) x 10' 2" (max) (4.05m max x 3.11m max) Large multi pane window. Large radiator.

#### Kitchen

9' 1" x 6' 7" (2.77m x 2.01m) A range of wall and base units with worksurfaces over. Inset one and half stainless steel sink and drainer with swan neck mixer tap over. Electric cooker/grill and hob. Tiled splashbacks. Wall mounted boiler. Space for washing machine and dishwasher. Window to side aspect.

#### Bedroom

9' 11" x 9' 8" (3.03m x 2.95m)

Double corner window. Radiator.

For identification only - Not to scale

Floor plan produced in accordance with RICS Property Measurement 2nd Edition, Incorporating International Property Measurement Standards (IPMS2 Residential). © nichecom 2024. Produced for Country Properties. REF: 1217284