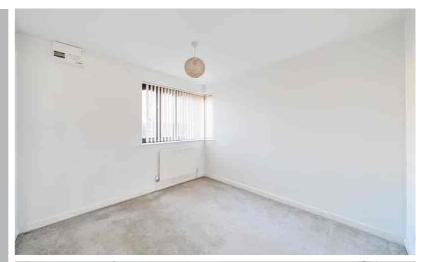

## Living Room

13' 3" (max) x 10' 2" (max) (4.05m max x 3.11m max) Large multi pane window. Large radiator.

#### Bedroom

9' 11" x 9' 8" (3.03m x 2.95m)

Double corner window. Radiator.