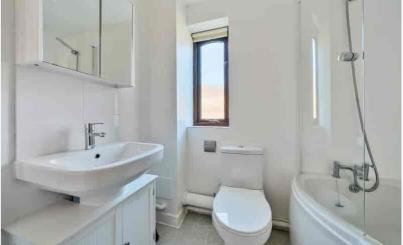

#### Bathroom

Bathroom suite comprising panel enclosed bath with shower screen to side, mixer tap and shower over, wash hand basin with vanity unit and low level WC. Tiled splashbacks. Wall mounted mirrored bathroom cabinet. Obscure single window. Vinyl flooring. Heated towel rail.