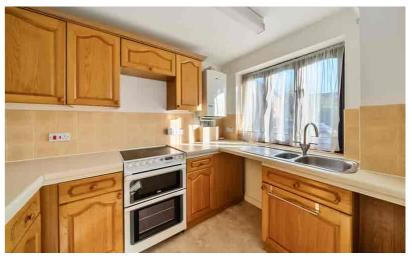

#### Kitchen

9' 1" x 6' 7" (2.77m x 2.01m) A range of wall and base units with worksurfaces over. Inset one and half stainless steel sink and drainer with swan neck mixer tap over. Electric cooker/grill and hob. Tiled splashbacks. Wall mounted boiler. Space for washing machine and dishwasher. Window to side aspect.