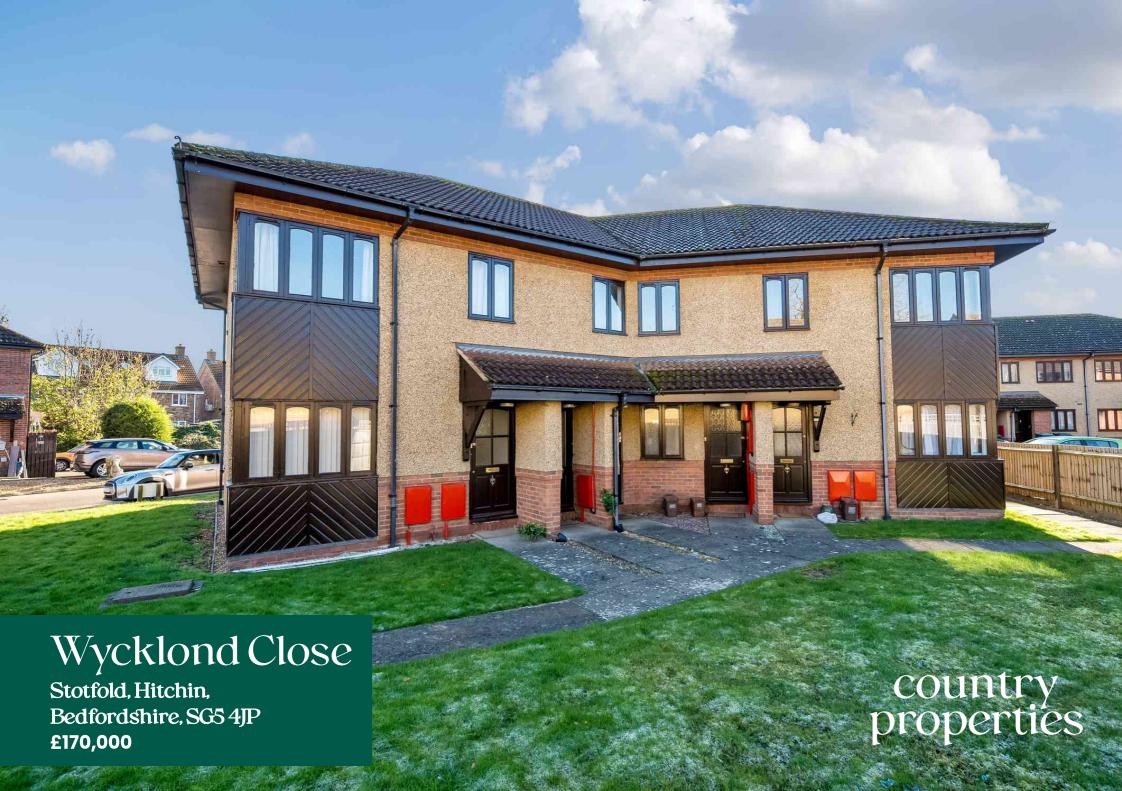

Step onto the property ladder with this one bedroom ground floor apartment. It offers off road parking and is conveniently located close to amenities with good commuting links via the Al or by Arlesey mainline station to London St Pancras (39minutes).

- Allocated parking for 1 car and visitor spaces
- Private entrance
- Close to local amenites
- Ideal first time buy or investment purchase with an approximate rental income of £995 pcm