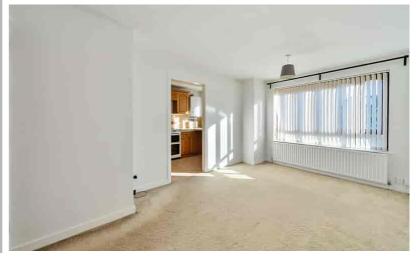

## Living Room

13' 3" (max) x 10' 2" (max) (4.05m max x 3.11m max) Large multi pane window. Large radiator.