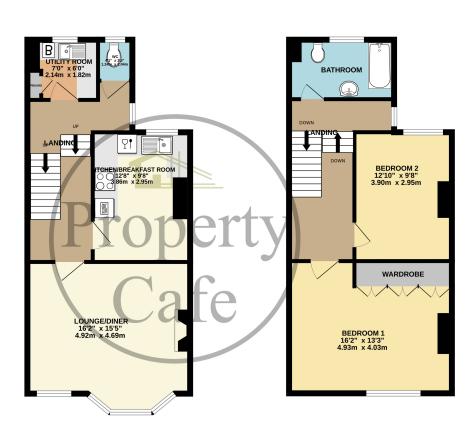

15B Holliers Hill, Bexhill-on-Sea, East Sussex, TN40 2DY

£235,000

- Stunning Two Bedroom Maisonette For Sale
- Spacious Lounge With Bay Window
- Modern Fitted High Spec Kitchen/ Breakfast Room
- Separate Utility Room
- Separate WC
- Two Spacious Double Bedrooms
- Fitted Family Bathroom
- Off-Road Parking To The Rear
- Share of Freehold & Long Lease
- Immaculately Presented & Modern Decor
- Excellent Location Close To Transport Links,
  Hospital & Old Town
- Viewing Highly Recommended

GROUND FLOOR 36 sq.ft. (3.4 sq.m.) approx. 2ND FLOOR 504 sq.ft. (46.8 sq.m.) approx. 1ST FLOOR 513 sq.ft. (47.7 sq.m.) approx.