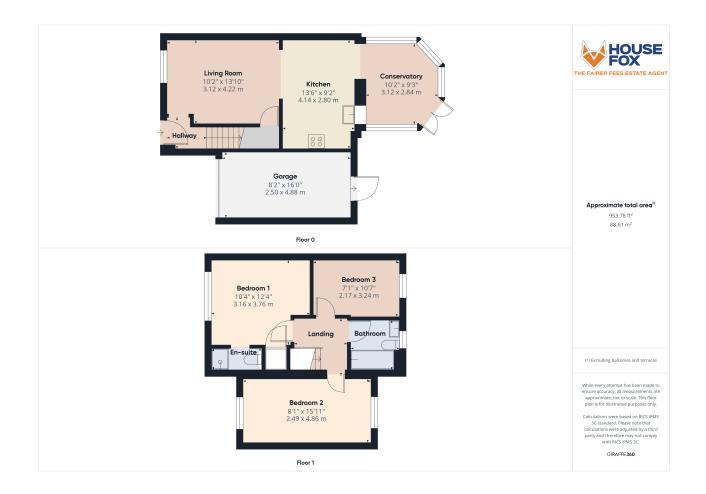

## Main front door to the hallway

## Hallway:

Stairs to the first floor, door to the living room.

## Living room:

4.22m x 3.12m (13' 10" x 10' 3") Radiator, double glazed window, cupboard, real wood flooring, opening to kitchen

## Kitchen:

4.14m x 2.80m (13' 7" x 9' 2") Sink unit, "Iroko" hardwood work tops, floor and wall units, display cabinets, gas/electric cooker points, plumbing for dishwasher, space for fridge/freezer, radiator, real wood flooring, opening to conservatory

## Conservatory:

3.12m x 2.84m (10' 3" x 9' 4") Real wood flooring, radiator, double glazed windows, double glazed double doors to the garden

# First floor landing:

## Bedroom 1:

3.76m x 3.16m (12' 4" x 10' 4") Radiator, double glazed window **En-suite:** Shower cubicle, WC

Bedroom 2: 4.86m x 2.49m (15' 11" x 8' 2") Radiator, double glazed window

# Bedroom 3:

3.24m x 2.17m (10' 8" x 7' 1") Radiator, double glazed window

# Bathroom

Bath, mixer shower taps, shower screen, WC, wash hand basin, heated towel rail, double glazed window

# Garage and Parking:

The driveway has parking for 4 vehicles, and leads to the GARAGE. The garage has a roller door, a steel personal door to the garden, and the seller has made a utility area in the garage with plumbing for washing machine, plus you have work top, light and power