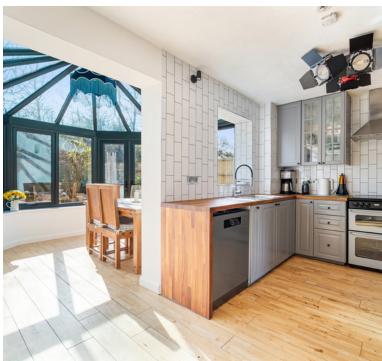

Upon entering, you are immediately welcomed into a bright and airy open-plan living space. The living room, kitchen, and conservatory seamlessly flow into one another, creating a wonderful sense of space and connectivity —ideal for modern family living and entertaining. The beautifully designed kitchen, featuring high-quality "Iroko" hardwood worktops that add warmth and character to the space. The ground floor is enhanced by real wood flooring that runs throughout, further elevating the home's stylish and cohesive aesthetic. The conservatory, bathed in natural light, provides a tranquil space to relax while overlooking the picturesque garden. This southfacing outdoor retreat has a charming cottage feel, offering a peaceful escape and making the most of the sunshine—perfect for enjoying morning coffee, alfresco dining, or unwinding after a long day.

## Kitchen:

4.14m x 2.80m (13' 7" x 9' 2") Sink unit, "Iroko" hardwood work tops, floor and wall units, display cabinets, gas/electric cooker points, plumbing for dishwasher, space for fridge/freezer, radiator, real wood flooring, opening to conservatory