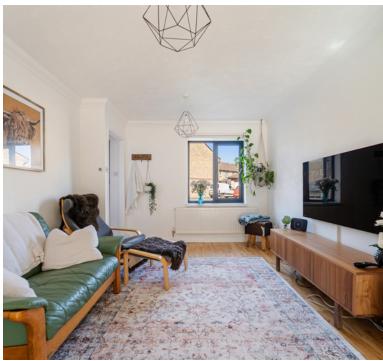

Upon entering, you are immediately welcomed into a bright and airy open-plan living space. The living room, kitchen, and conservatory seamlessly flow into one another, creating a wonderful sense of space and connectivity —ideal for modern family living and entertaining. The beautifully designed kitchen, featuring high-quality "Iroko" hardwood worktops that add warmth and character to the space. The ground floor is enhanced by real wood flooring that runs throughout, further elevating the home's stylish and cohesive aesthetic. The conservatory, bathed in natural light, provides a tranquil space to relax while overlooking the picturesque garden. This southfacing outdoor retreat has a charming cottage feel, offering a peaceful escape and making the most of the sunshine—perfect for enjoying morning coffee, alfresco dining, or unwinding after a long day.

## Living room:

4.22m x 3.12m (13' 10" x 10' 3") Radiator, double glazed window, cupboard, real wood flooring, opening to kitchen