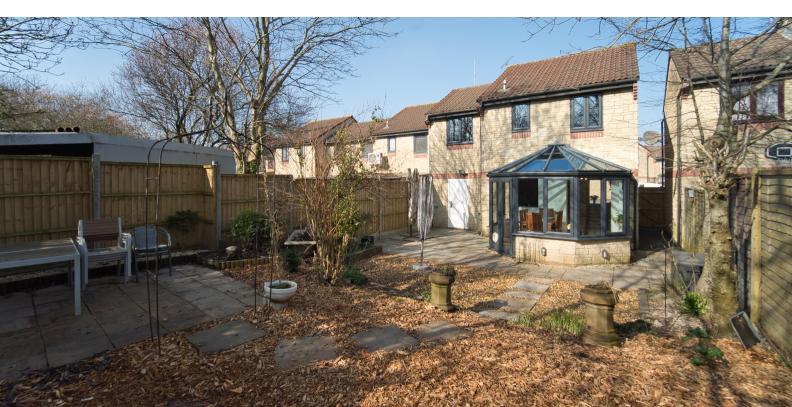

## Rear garden:

A real cottage feel garden with a SOUTH facing aspect. You have a wonderful Indian sand stone patio, a nice size area of garden laid mainly to bark, with planted shrubs, flowers, trees, plus side access

## Conservatory:

3.12m x 2.84m (10' 3" x 9' 4") Real wood flooring, radiator, double glazed windows, double glazed double doors to the garden