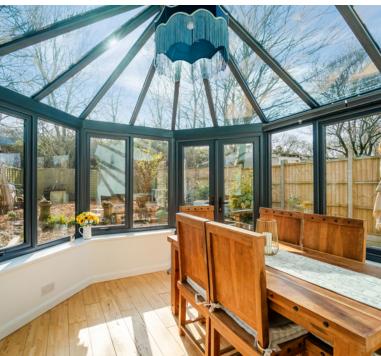

Upon entering, you are immediately welcomed into a bright and airy open-plan living space. The living room, kitchen, and conservatory seamlessly flow into one another, creating a wonderful sense of space and connectivity —ideal for modern family living and entertaining. The beautifully designed kitchen, featuring high-quality "Iroko" hardwood worktops that add warmth and character to the space. The ground floor is enhanced by real wood flooring that runs throughout, further elevating the home's stylish and cohesive aesthetic. The conservatory, bathed in natural light, provides a tranquil space to relax while overlooking the picturesque garden. This southfacing outdoor retreat has a charming cottage feel, offering a peaceful escape and making the most of the sunshine—perfect for enjoying morning coffee, alfresco dining, or unwinding after a long day.

## Conservatory:

3.12m x 2.84m (10' 3" x 9' 4") Real wood flooring, radiator, double glazed windows, double glazed double doors to the garden