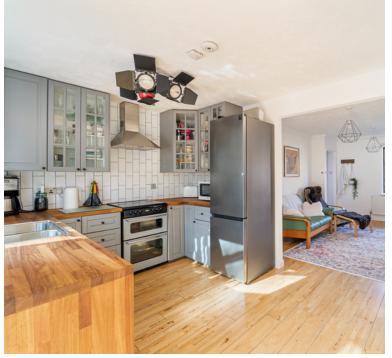

Upon entering, you are immediately welcomed into a bright and airy open-plan living space. The living room, kitchen, and conservatory seamlessly flow into one another, creating a wonderful sense of space and connectivity —ideal for modern family living and entertaining. The beautifully designed kitchen, featuring high-quality "Iroko" hardwood worktops that add warmth and character to the space. The ground floor is enhanced by real wood flooring that runs throughout, further elevating the home's stylish and cohesive aesthetic. The conservatory, bathed in natural light, provides a tranquil space to relax while overlooking the picturesque garden. This southfacing outdoor retreat has a charming cottage feel, offering a peaceful escape and making the most of the sunshine—perfect for enjoying morning coffee, alfresco dining, or unwinding after a long day.

## Kitchen:

4.14m x 2.80m (13' 7" x 9' 2") Sink unit, "Iroko" hardwood work tops, floor and wall units, display cabinets, gas/electric cooker points, plumbing for dishwasher, space for fridge/freezer, radiator, real wood flooring, opening to conservatory