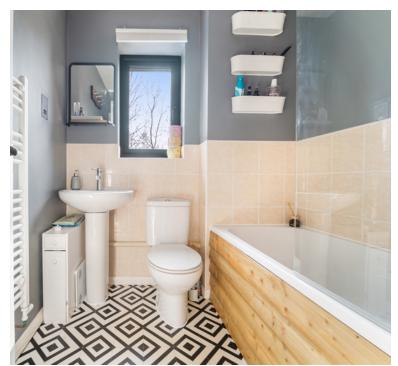

# Bathroom

Bath, mixer shower taps, shower screen, WC, wash hand basin, heated towel rail, double glazed window