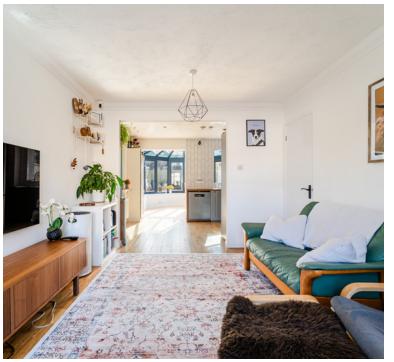

Upon entering, you are immediately welcomed into a bright and airy open-plan living space. The living room, kitchen, and conservatory seamlessly flow into one another, creating a wonderful sense of space and connectivity —ideal for modern family living and entertaining. The beautifully designed kitchen, featuring high-quality "Iroko" hardwood worktops that add warmth and character to the space. The ground floor is enhanced by real wood flooring that runs throughout, further elevating the home's stylish and cohesive aesthetic. The conservatory, bathed in natural light, provides a tranquil space to relax while overlooking the picturesque garden. This southfacing outdoor retreat has a charming cottage feel, offering a peaceful escape and making the most of the sunshine—perfect for enjoying morning coffee, alfresco dining, or unwinding after a long day.

## Living room:

4.22m x 3.12m (13' 10" x 10' 3") Radiator, double glazed window, cupboard, real wood flooring, opening to kitchen