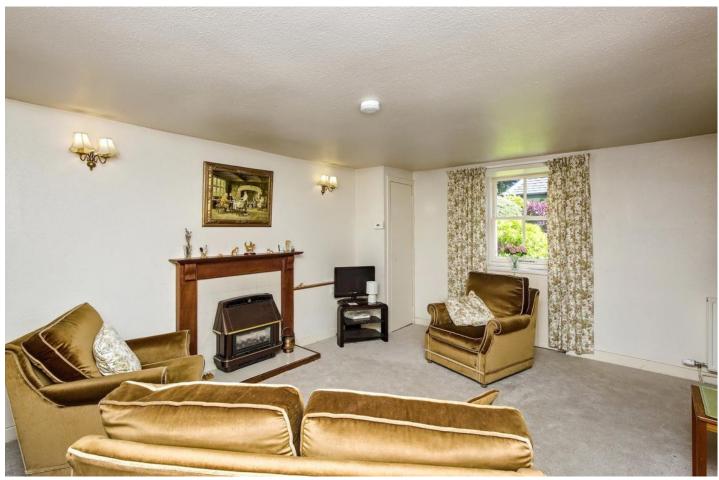

## Summary

Situated in the Comrie conservation area, within commuting distance of Perth, this one-bedroom, ground-floor flat offers its new owners light-filled accommodation. The flat comprises a south-facing dual-aspect reception room with a fireplace, a kitchen, a southwest-facing dual double bedroom, and a bathroom. Externally, the property benefits from a private rear garden with a drying area, an outdoor seating space, and driveway parking. Plus, it is within easy reach of Crieff's excellent amenities, accessible in 13 minutes by car.

### Features

- Traditional main-door, ground-floor flat
- In the Comrie conservation area
- Excellent opportunities for modernisation
- Entrance porch and hall with storage
- Sunny dual-aspect living/dining room with fireplace
- Kitchen with fitted units
- Sun-facing double-aspect bedroom with storage
- Three-piece bathroom
- Private garden to the rear
- Private drying area and outdoor seating space
- Private driveway parking
- Gas central heating

"This spacious flat offers new owners spacious accommodation to upgrade, modernise, and put their own stamp on"

"Enjoying sun-filled accommodation, a double bedroom, an enclosed rear garden and private driveway parking"