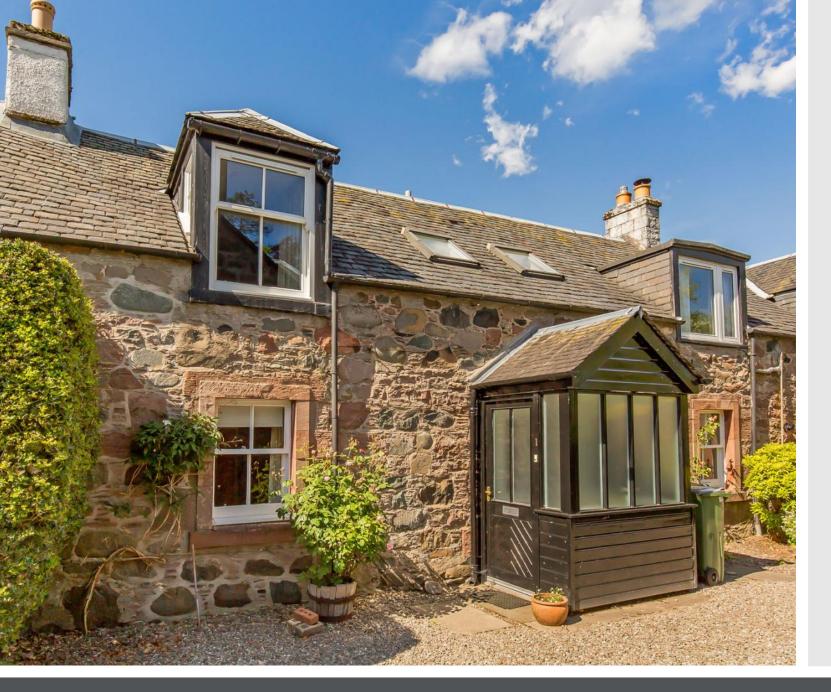

# Flat 1, Flowerdale Cottage,

Dalginross, Comrie, Crieff, PH6 2HB

## Summary

Situated in the Comrie conservation area, within commuting distance of Perth, this one-bedroom, ground-floor flat offers its new owners light-filled accommodation. The flat comprises a south-facing dual-aspect reception room with a fireplace, a kitchen, a southwest-facing dual double bedroom, and a bathroom. Externally, the property benefits from a private rear garden with a drying area, an outdoor seating space, and driveway parking. Plus, it is within easy reach of Crieff's excellent amenities, accessible in 13 minutes by car.

### Features

- Traditional main-door, ground-floor flat
- In the Comrie conservation area
- Excellent opportunities for modernisation
- Entrance porch and hall with storage
- Sunny dual-aspect living/dining room with fireplace
- Kitchen with fitted units
- Sun-facing double-aspect bedroom with storage
- Three-piece bathroom
- Private garden to the rear
- Private drying area and outdoor seating space
- Private driveway parking
- Gas central heating