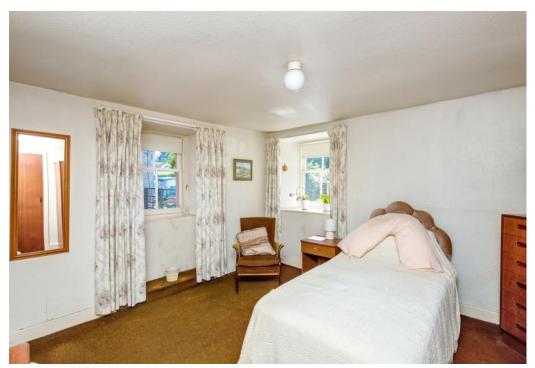

## Summary

Situated in the Comrie conservation area, within commuting distance of Perth, this one-bedroom, ground-floor flat offers its new owners light-filled accommodation. The flat comprises a south-facing dual-aspect reception room with a fireplace, a kitchen, a southwest-facing dual double bedroom, and a bathroom. Externally, the property benefits from a private rear garden with a drying area, an outdoor seating space, and driveway parking. Plus, it is within easy reach of Crieff's excellent amenities, accessible in 13 minutes by car.

### Features

- Traditional main-door, ground-floor flat
- In the Comrie conservation area
- Excellent opportunities for modernisation
- Entrance porch and hall with storage
- Sunny dual-aspect living/dining room with fireplace
- Kitchen with fitted units
- Sun-facing double-aspect bedroom with storage
- Three-piece bathroom
- Private garden to the rear
- Private drying area and outdoor seating space
- Private driveway parking
- Gas central heating