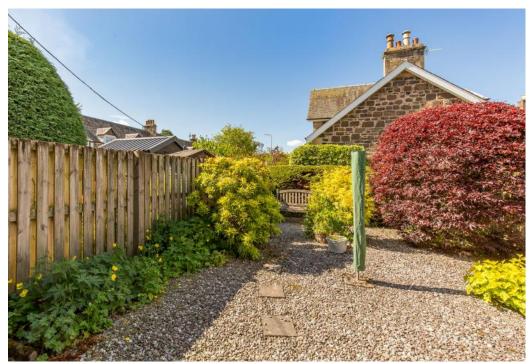

## Summary

Situated in the Comrie conservation area, within commuting distance of Perth, this one-bedroom, ground-floor flat offers its new owners light-filled accommodation. The flat comprises a south-facing dual-aspect reception room with a fireplace, a kitchen, a southwest-facing dual double bedroom, and a bathroom. Externally, the property benefits from a private rear garden with a drying area, an outdoor seating space, and driveway parking. Plus, it is within easy reach of Crieff's excellent amenities, accessible in 13 minutes by car.

### Features

- Traditional main-door, ground-floor flat
- In the Comrie conservation area
- Excellent opportunities for modernisation
- Entrance porch and hall with storage
- Sunny dual-aspect living/dining room with fireplace
- Kitchen with fitted units
- Sun-facing double-aspect bedroom with storage
- Three-piece bathroom
- Private garden to the rear
- Private drying area and outdoor seating space
- Private driveway parking
- Gas central heating