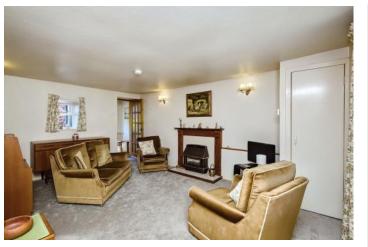

## Summary

Situated in the Comrie conservation area, within commuting distance of Perth, this one-bedroom, ground-floor flat offers its new owners light-filled accommodation. The flat comprises a south-facing dual-aspect reception room with a fireplace, a kitchen, a southwest-facing dual double bedroom, and a bathroom. Externally, the property benefits from a private rear garden with a drying area, an outdoor seating space, and driveway parking. Plus, it is within easy reach of Crieff's excellent amenities, accessible in 13 minutes by car.

### Features

- Traditional main-door, ground-floor flat
- In the Comrie conservation area
- Excellent opportunities for modernisation
- Entrance porch and hall with storage
- Sunny dual-aspect living/dining room with fireplace
- Kitchen with fitted units
- Sun-facing double-aspect bedroom with storage
- Three-piece bathroom
- Private garden to the rear
- Private drying area and outdoor seating space
- Private driveway parking
- Gas central heating

"This spacious flat offers new owners spacious accommodation to upgrade, modernise, and put their own stamp on"

"Enjoying sun-filled accommodation, a double bedroom, an enclosed rear garden and private driveway parking"