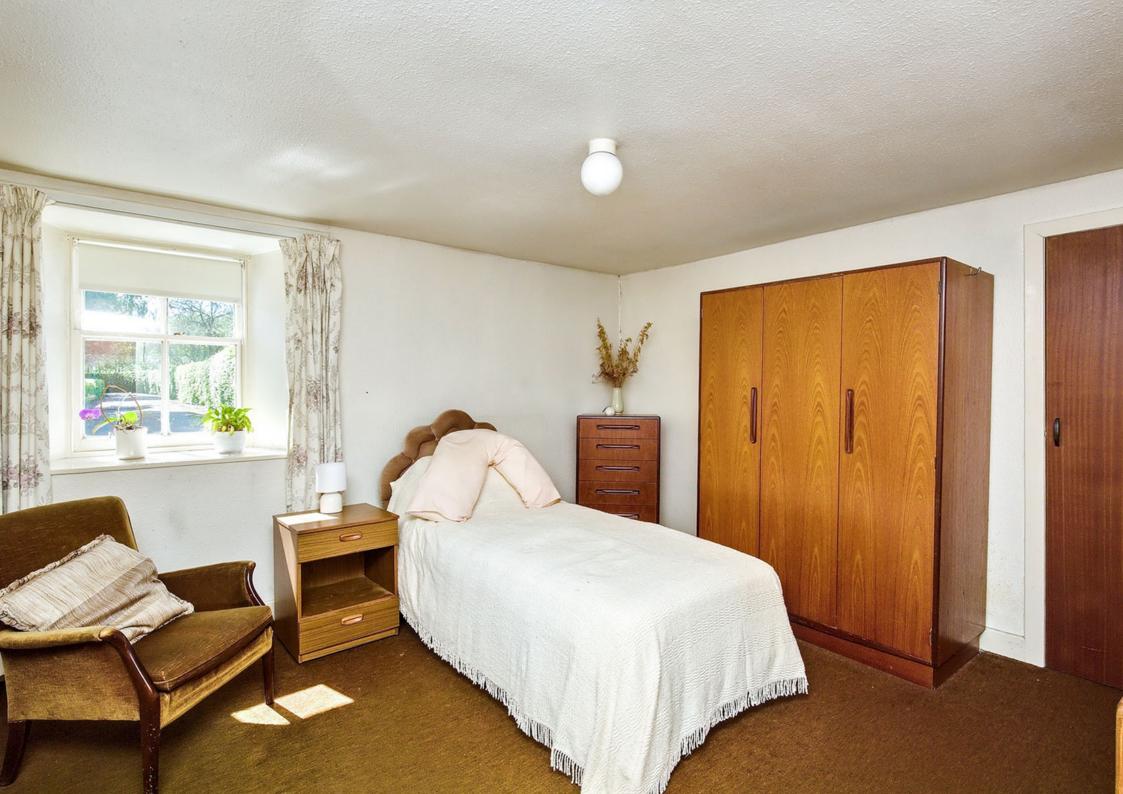

## Summary

Situated in the Comrie conservation area, within commuting distance of Perth, this one-bedroom, ground-floor flat offers its new owners light-filled accommodation. The flat comprises a south-facing dual-aspect reception room with a fireplace, a kitchen, a southwest-facing dual double bedroom, and a bathroom. Externally, the property benefits from a private rear garden with a drying area, an outdoor seating space, and driveway parking. Plus, it is within easy reach of Crieff's excellent amenities, accessible in 13 minutes by car.

### Features

- Traditional main-door, ground-floor flat
- In the Comrie conservation area
- Excellent opportunities for modernisation
- Entrance porch and hall with storage
- Sunny dual-aspect living/dining room with fireplace
- Kitchen with fitted units
- Sun-facing double-aspect bedroom with storage
- Three-piece bathroom
- Private garden to the rear
- Private drying area and outdoor seating space
- Private driveway parking
- Gas central heating