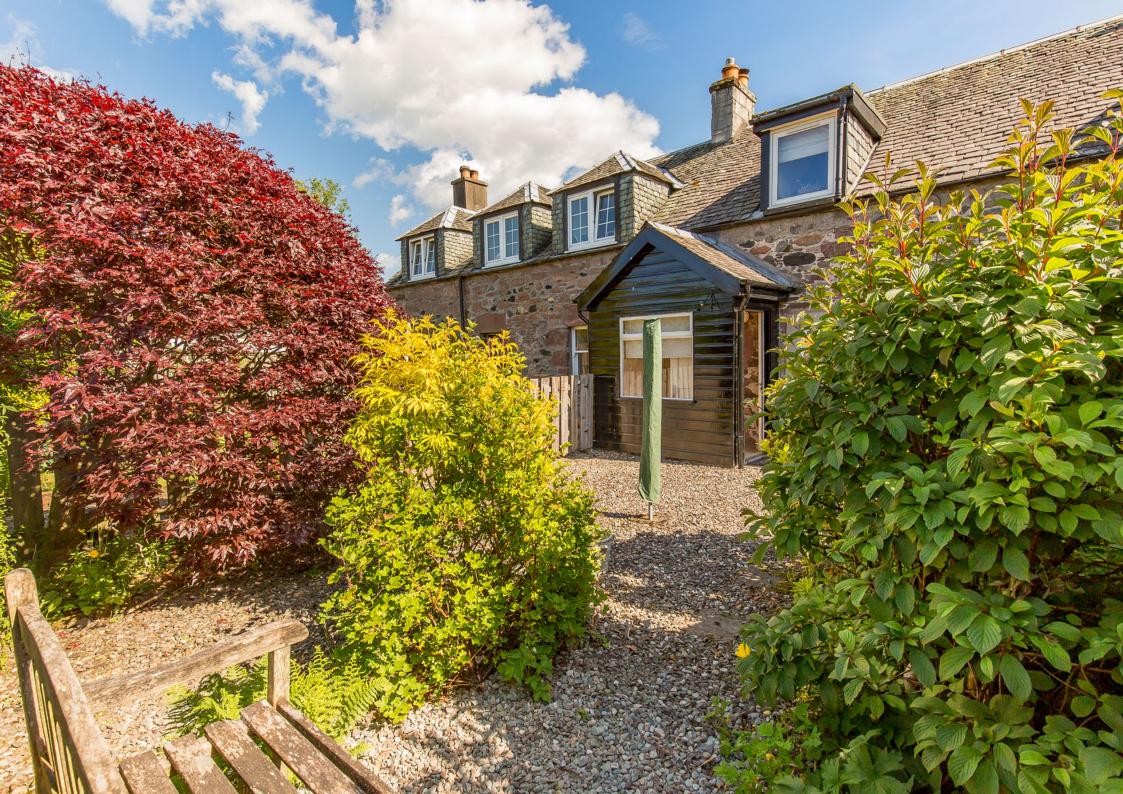

## Summary

Situated in the Comrie conservation area, within commuting distance of Perth, this one-bedroom, ground-floor flat offers its new owners light-filled accommodation. The flat comprises a south-facing dual-aspect reception room with a fireplace, a kitchen, a southwest-facing dual double bedroom, and a bathroom. Externally, the property benefits from a private rear garden with a drying area, an outdoor seating space, and driveway parking. Plus, it is within easy reach of Crieff's excellent amenities, accessible in 13 minutes by car.

### Features

- Traditional main-door, ground-floor flat
- In the Comrie conservation area
- Excellent opportunities for modernisation
- Entrance porch and hall with storage
- Sunny dual-aspect living/dining room with fireplace
- Kitchen with fitted units
- Sun-facing double-aspect bedroom with storage
- Three-piece bathroom
- Private garden to the rear
- Private drying area and outdoor seating space
- Private driveway parking
- Gas central heating