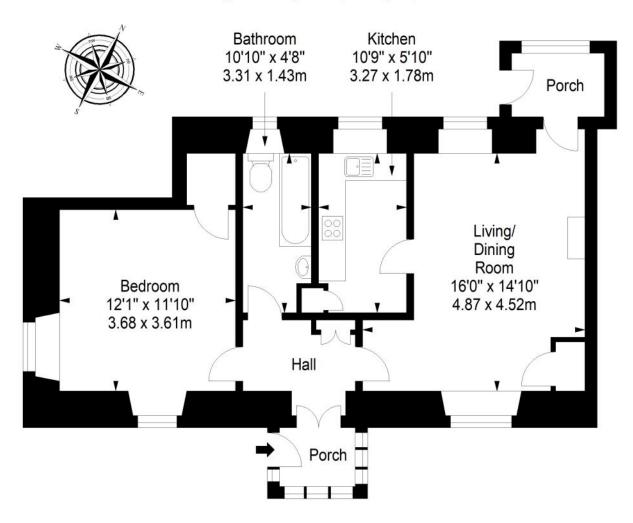

# Floorplan

**Ground Floor** 

Approx. 58.5 sq. metres (629.7 sq. feet)

Total area: approx. 58.5 sq. metres (629.7 sq. feet)