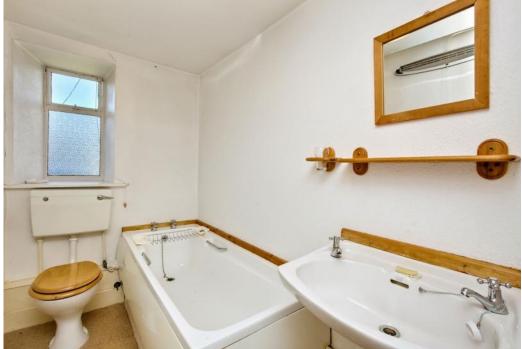

## Summary

Situated in the Comrie conservation area, within commuting distance of Perth, this one-bedroom, ground-floor flat offers its new owners light-filled accommodation. The flat comprises a south-facing dual-aspect reception room with a fireplace, a kitchen, a southwest-facing dual double bedroom, and a bathroom. Externally, the property benefits from a private rear garden with a drying area, an outdoor seating space, and driveway parking. Plus, it is within easy reach of Crieff's excellent amenities, accessible in 13 minutes by car.

### Features

- Traditional main-door, ground-floor flat
- In the Comrie conservation area
- Excellent opportunities for modernisation
- Entrance porch and hall with storage
- Sunny dual-aspect living/dining room with fireplace
- Kitchen with fitted units
- Sun-facing double-aspect bedroom with storage
- Three-piece bathroom
- Private garden to the rear
- Private drying area and outdoor seating space
- Private driveway parking
- Gas central heating