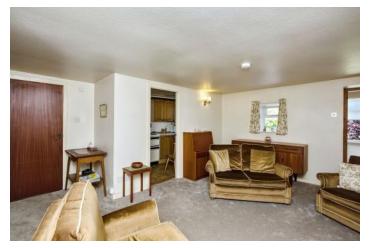

## Summary

Situated in the Comrie conservation area, within commuting distance of Perth, this one-bedroom, ground-floor flat offers its new owners light-filled accommodation. The flat comprises a south-facing dual-aspect reception room with a fireplace, a kitchen, a southwest-facing dual double bedroom, and a bathroom. Externally, the property benefits from a private rear garden with a drying area, an outdoor seating space, and driveway parking. Plus, it is within easy reach of Crieff's excellent amenities, accessible in 13 minutes by car.

### Features

- Traditional main-door, ground-floor flat
- In the Comrie conservation area
- Excellent opportunities for modernisation
- Entrance porch and hall with storage
- Sunny dual-aspect living/dining room with fireplace
- Kitchen with fitted units
- Sun-facing double-aspect bedroom with storage
- Three-piece bathroom
- Private garden to the rear
- Private drying area and outdoor seating space
- Private driveway parking
- Gas central heating

"This spacious flat offers new owners spacious accommodation to upgrade, modernise, and put their own stamp on"

"Enjoying sun-filled accommodation, a double bedroom, an enclosed rear garden and private driveway parking"