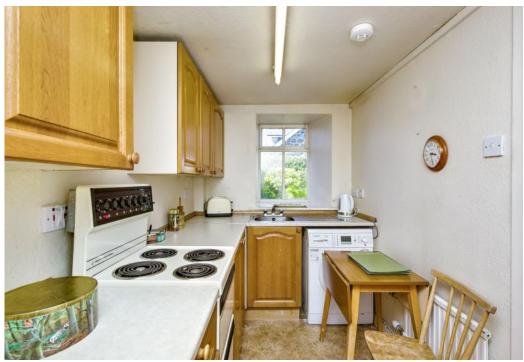

## Summary

Situated in the Comrie conservation area, within commuting distance of Perth, this one-bedroom, ground-floor flat offers its new owners light-filled accommodation. The flat comprises a south-facing dual-aspect reception room with a fireplace, a kitchen, a southwest-facing dual double bedroom, and a bathroom. Externally, the property benefits from a private rear garden with a drying area, an outdoor seating space, and driveway parking. Plus, it is within easy reach of Crieff's excellent amenities, accessible in 13 minutes by car.

### Features

- Traditional main-door, ground-floor flat
- In the Comrie conservation area
- Excellent opportunities for modernisation
- Entrance porch and hall with storage
- Sunny dual-aspect living/dining room with fireplace
- Kitchen with fitted units
- Sun-facing double-aspect bedroom with storage
- Three-piece bathroom
- Private garden to the rear
- Private drying area and outdoor seating space
- Private driveway parking
- Gas central heating