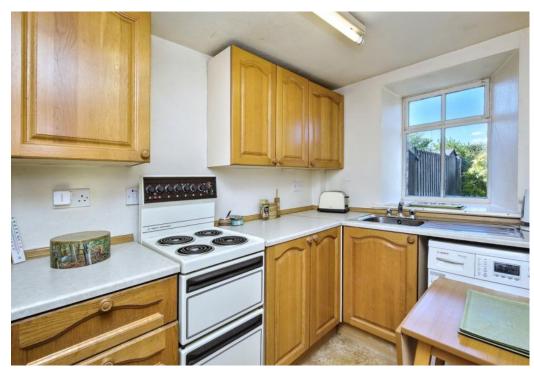

## Summary

Situated in the Comrie conservation area, within commuting distance of Perth, this one-bedroom, ground-floor flat offers its new owners light-filled accommodation. The flat comprises a south-facing dual-aspect reception room with a fireplace, a kitchen, a southwest-facing dual double bedroom, and a bathroom. Externally, the property benefits from a private rear garden with a drying area, an outdoor seating space, and driveway parking. Plus, it is within easy reach of Crieff's excellent amenities, accessible in 13 minutes by car.

### Features

- Traditional main-door, ground-floor flat
- In the Comrie conservation area
- Excellent opportunities for modernisation
- Entrance porch and hall with storage
- Sunny dual-aspect living/dining room with fireplace
- Kitchen with fitted units
- Sun-facing double-aspect bedroom with storage
- Three-piece bathroom
- Private garden to the rear
- Private drying area and outdoor seating space
- Private driveway parking
- Gas central heating