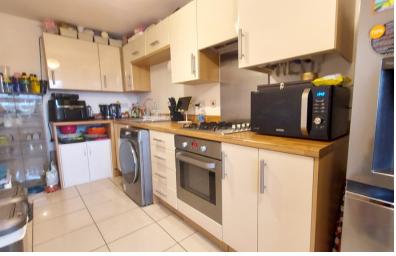

#### **KITCHEN**

16' 0" x 7' 11" (4.88m x 2.41m) (approx.) Fitted with a range of base and eye level units, stainless steel sink unit, integrated oven, gas hob, fridge freezer space, plumbing and space for washing machine, tiled flooring, radiator and UPVC window to front.