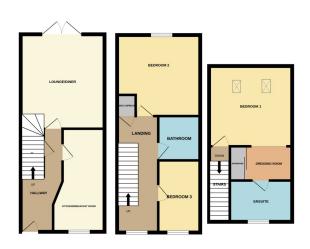

#### **AGENTS NOTE**

The floorplan is for illustrative purposes only. Fixtures and fittings may not represent the current state of the property. Not to scale and is meant as a guide only.

As is normal with many modern housing estates, there is an annual fee for the upkeep of the roads, lighting and communal green areas. For further information please call Rosedale Property Agents.

#### **ENTRANCE**

Composite door to front, stairs to first floor, laminated flooring and radiator.

#### **CLOAKROOM**

Fitted with a two piece suite comprising WC and wash hand basin, part tiled walls and tiled flooring.

#### **KITCHEN**

16' 0" x 7' 11" (4.88m x 2.41m) (approx.) Fitted with a range of base and eye level units, stainless steel sink unit, integrated oven, gas hob, fridge freezer space, plumbing and space for washing machine, tiled flooring, radiator and UPVC window to front.

#### **LOUNGE**

14' 6"  $\times$  12' 11" (4.42m  $\times$  3.94m) (approx.) UPVC French doors to garden, laminated flooring and radiator.

#### **LANDING**

Cupboard, radiator, stairs to first floor and UPVC window to front.

#### **BEDROOM TWO**

12' 11" x 12' 5" (3.94m x 3.78m) (approx.) UPVC window to front and radiator.

## BEDROOM THREE

11' 1" x 6' 3" (3.38m x 1.91m) (approx.) UPVC window to front and radiator.

#### **BATHROOM**

Fitted with a three piece suite comprising WC, wash hand basin and bath, extractor fan, radiator and part tiled walls.

## **HALF LANDING**

Radiator.

#### **BEDROOM ONE**

12' 11" x 12' 3" (3.94m x 3.73m) (approx.) Two Velux windows to rear and radiator.

### **DRESSING AREA**

9' 3" x 4' 11" (2.82m x 1.50m) (approx.)

#### **ENSUITE**

Fitted with a three piece suite comprising WC, wash hand basin and shower cubicle, part tiled walls, radiator, shaver point, extractor fan and UPVC window to front.