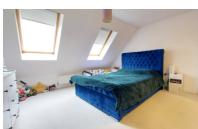

#### **BEDROOM ONE**

12' 11" x 12' 3" (3.94m x 3.73m) (approx.) Two Velux windows to rear and radiator.