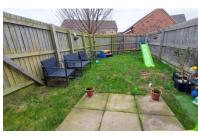

#### **OUTSIDE**

Rear- Laid to lawn, paved patio area, enclosed by fencing and access to single garage.

Front- Path and mature shrubs.