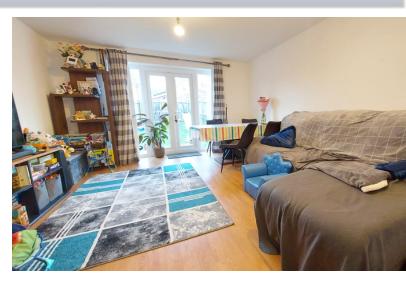

#### **LOUNGE**

14' 6"  $\times$  12' 11" (4.42m  $\times$  3.94m) (approx.) UPVC French doors to garden, laminated flooring and radiator.