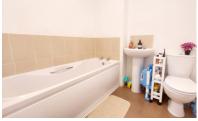

#### **BATHROOM**

Fitted with a three piece suite comprising WC, wash hand basin and bath, extractor fan, radiator and part tiled walls.