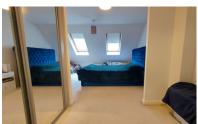

#### **BEDROOM ONE**

12' 11" x 12' 3" (3.94m x 3.73m) (approx.) Two Velux windows to rear and radiator.