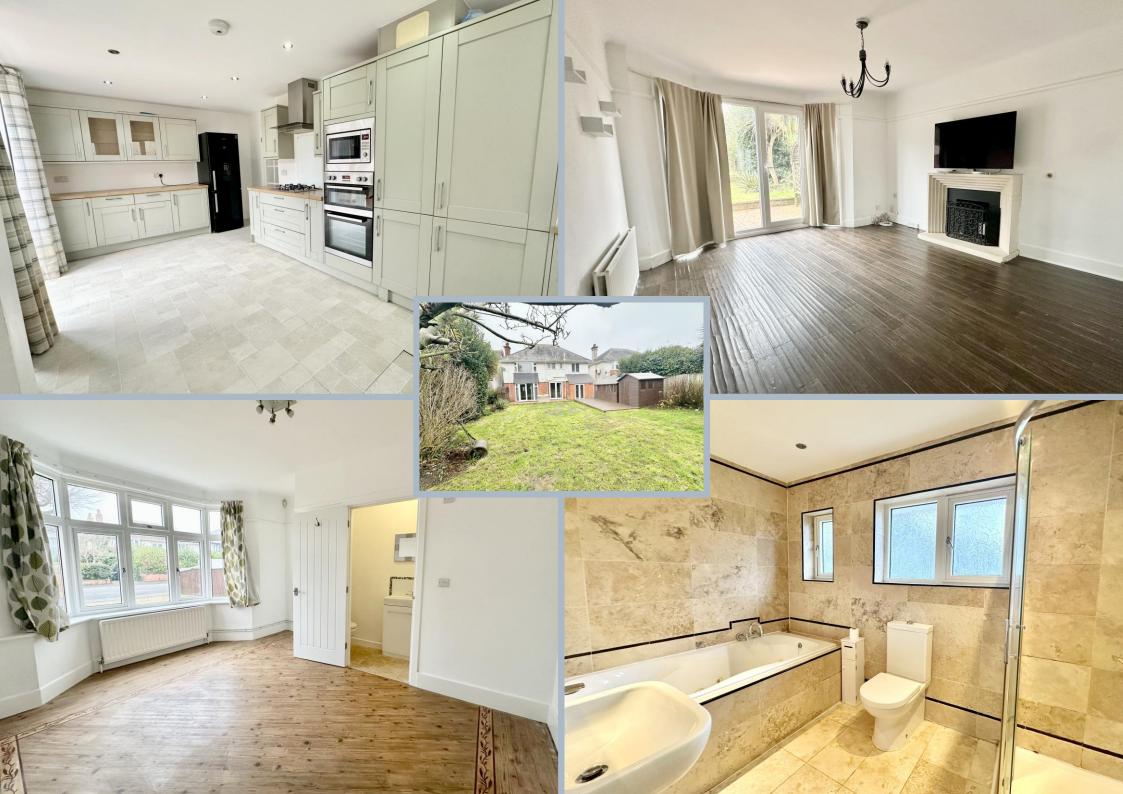

On entering the property a spacious entrance hall, with feature tiled flooring, leads into a spacious living room which overlooks and provides access to the rear garden whilst also featuring an original fire place. A separate, modern fitted kitchen offers a comprehensive range of floor and wall mounted units finished with a solid wood work surface, integrated double oven and space for further appliances. The kitchen overlooks and provides access to the rear garden whilst also benefitting from a separate utility room. The ground floor accommodation is complete with a further reception room or ground floor double bedroom which benefits from a modern fitted en suite shower room.

Situated on the first floor are the property's four double bedrooms which are all served by a modern family bathroom comprising a WC, wash hand basin, bath and a separate enclosed shower.

Externally the property features an impressive southerly facing private rear garden being mainly laid to lawn with a selection of established borders along with benefitting from two storage sheds. To the front a carriage style driveway provides ample off road parking.