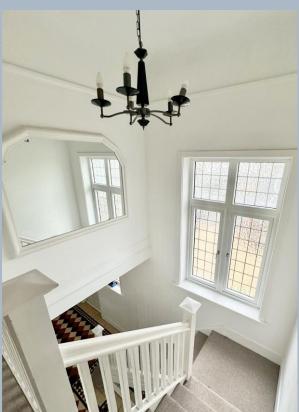

On entering the property a spacious entrance hall, with feature tiled flooring, leads into a spacious living room which overlooks and provides access to the rear garden whilst also featuring an original fire place. A separate, modern fitted kitchen offers a comprehensive range of floor and wall mounted units finished with a solid wood work surface, integrated double oven and space for further appliances. The kitchen overlooks and provides access to the rear garden whilst also benefitting from a separate utility room. The ground floor accommodation is complete with a further reception room or ground floor double bedroom which benefits from a modern fitted en suite shower room.