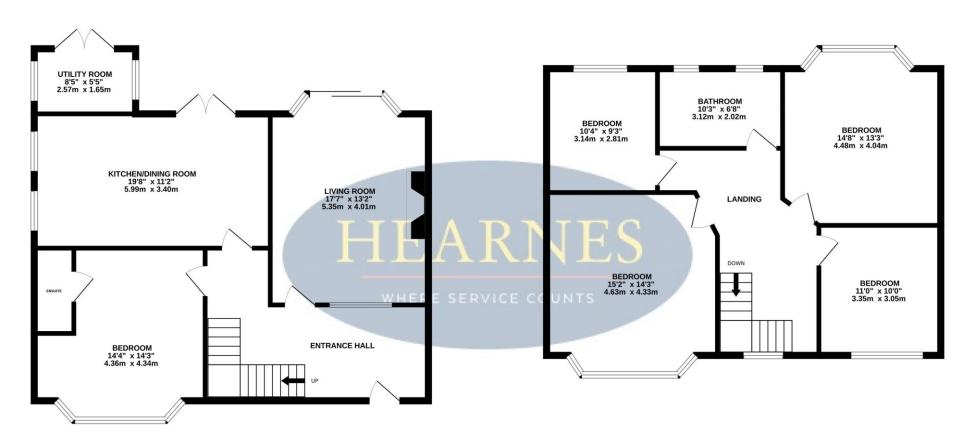

## TOTAL FLOOR AREA: 1624 sq.ft. (150.9 sq.m.) approx.

Whilst every attempt has been made to ensure the accuracy of the floorplan contained here, measurements of doors, windows, rooms and any other items are approximate and no responsibility is taken for any error, omission or mis-statement. This plan is for illustrative purposes only and should be used as such by any prospective purchaser. The services, systems and appliances shown have not been tested and no guarantee as to their operability or efficiency can be given.

Made with Metropix ©2025