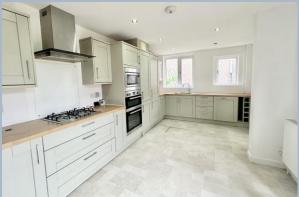

On entering the property a spacious entrance hall, with feature tiled flooring, leads into a spacious living room which overlooks and provides access to the rear garden whilst also featuring an original fire place. A separate, modern fitted kitchen offers a comprehensive range of floor and wall mounted units finished with a solid wood work surface, integrated double oven and space for further appliances. The kitchen overlooks and provides access to the rear garden whilst also benefitting from a separate utility room. The ground floor accommodation is complete with a further reception room or ground floor double bedroom which benefits from a modern fitted en suite shower room.