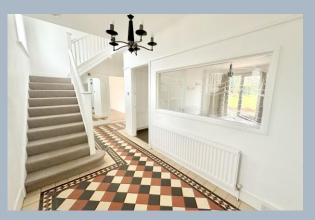

On entering the property a spacious entrance hall, with feature tiled flooring, leads into a spacious living room which overlooks and provides access to the rear garden whilst also featuring an original fire place. A separate, modern fitted kitchen offers a comprehensive range of floor and wall mounted units finished with a solid wood work surface, integrated double oven and space for further appliances. The kitchen overlooks and provides access to the rear garden whilst also benefitting from a separate utility room. The ground floor accommodation is complete with a further reception room or ground floor double bedroom which benefits from a modern fitted en suite shower room.