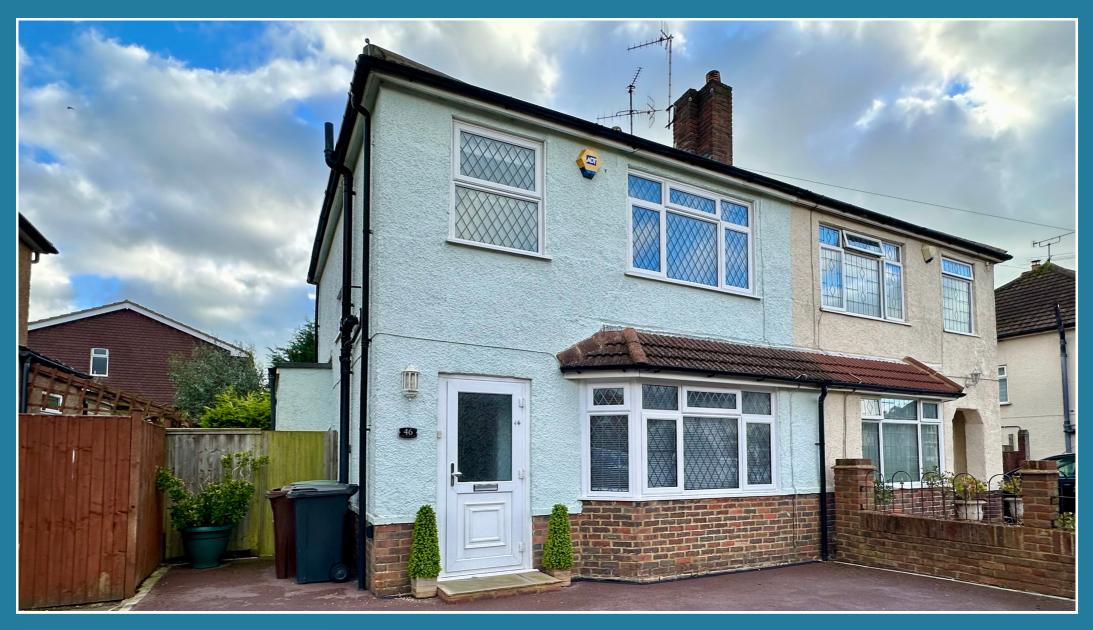

## AT A GLANCE...

In the desirable Collington area of West Bexhill, is this beautifully presented semi-detached house with no onward chain. Over the years, the house has provided a loving home, boasting abundant natural light and accommodation including; A welcoming entrance hall leading to the lounge with a feature fireplace. Modern cabinets and base units with appliance space are featured in the modern fitted kitchen. A door from the kitchen leads to the conservatory overlooking the rear garden. Additionally, the ground floor benefits from a separate dining room and cloakroom. On the first floor you will find three bedrooms and a bathroom suite. There are two double bedrooms with built-in wardrobes and one good-sized single bedroom. Furthermore, the property benefits from newly installed double glazing, a new roof and double glazing.

## **Key Features:**

- Semi-Detached House
- Two Reception Rooms & Conservatory
- Popular Collington Location
- Double Glazing & Gas Central Heating
- Three Bedrooms
- Off Road Parking
- No Onward Chain

46 Downlands Avenue, Bexhill-on-Sea, East Sussex, TN39 3PL → 3 Bedroom → 1 Bathroom → 2 Reception