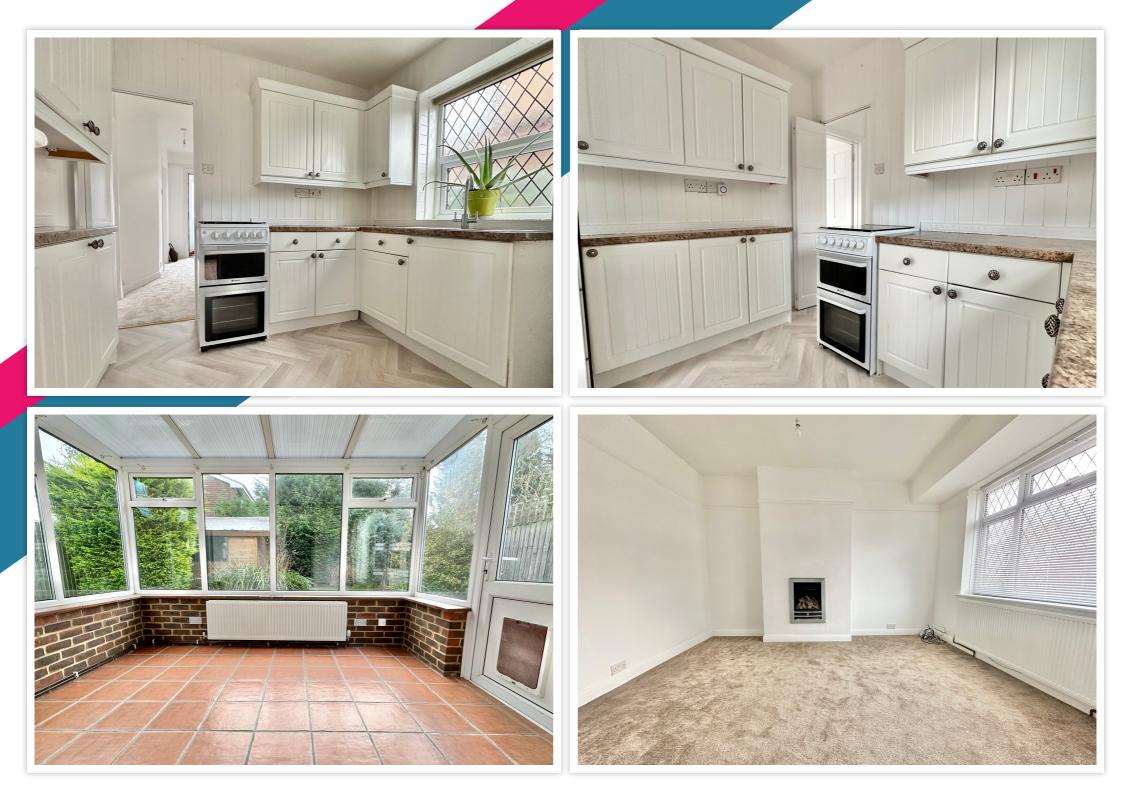

## AT A GLANCE...

In the desirable Collington area of West Bexhill, is this beautifully presented semi-detached house with no onward chain. Over the years, the house has provided a loving home, boasting abundant natural light and accommodation including; A welcoming entrance hall leading to the lounge with a feature fireplace. Modern cabinets and base units with appliance space are featured in the modern fitted kitchen. A door from the kitchen leads to the conservatory overlooking the rear garden. Additionally, the ground floor benefits from a separate dining room and cloakroom. On the first floor you will find three bedrooms and a bathroom suite. There are two double bedrooms with built-in wardrobes and one good-sized single bedroom. Furthermore, the property benefits from newly installed double glazing, a new roof and double glazing.