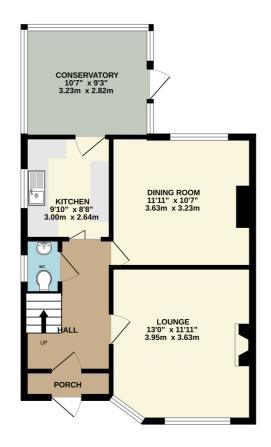

46 Downlands Avenue, Bexhill-on-Sea, East Sussex, TN39 3PL Sussex = 1 Bathroom = 2 Reception GROUND FLOOR 533 sq.ft. (49.5 sq.m.) approx. 1ST FLOOR 413 sq.ft. (38.4 sq.m.) approx.

TOTAL FLOOR AREA : 946 sq.ft. (87.9 sq.m.) approx.

Whilst every attempt has been made to ensure the accuracy of the floorpinn contained here, measurements of doors, windows, rooms and any other iteras are approximate and nor persponsibility is taken for any error, onission or mis-statement. This plan is for illustrative purposes only and should be used as such by any prospective purchaser. The services, systems and appliances shown have not been tested and no guarantee as to their operability or efficiency can be given. Made with theropise, 2020