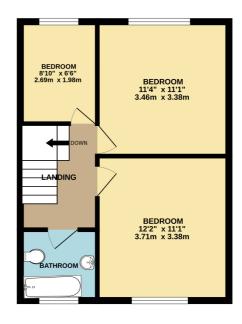

46 Downlands Avenue, Bexhill-on-Sea, East Sussex, TN39 3PL Sussex = 1 Bathroom = 2 Reception GROUND FLOOR 533 sq.ft. (49.5 sq.m.) approx. 1ST FLOOR 413 sq.ft. (38.4 sq.m.) approx.

TOTAL FLOOR AREA : 946 sq.ft. (87.9 sq.m.) approx.

Whilst every attempt has been made to ensure the accuracy of the floorpinn contained here, measurements of doors, windows, rooms and any other iteras are approximate and nor persponsibility is taken for any error, onission or mis-statement. This plan is for illustrative purposes only and should be used as such by any prospective purchaser. The services, systems and appliances shown have not been tested and no guarantee as to their operability or efficiency can be given. Made with theropise, 2020