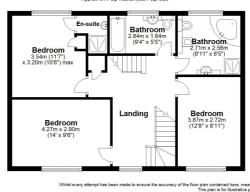

# First Floor Landing

**Bedroom One** 

## 11' 7" x 10' 6" (3.53m x 3.20m)

En-Suite

### **Bedroom Two**

14' 0" x 9' 6" (4.27m x 2.90m)

#### **Bedroom Three**

12' 8" x 8' 11" (3.86m x 2.72m)

# Bathroom

8' 11" x 8' 5" (2.72m x 2.57m)

### Bathroom Two

9' 4" x 5' 5" (2.84m x 1.65m)