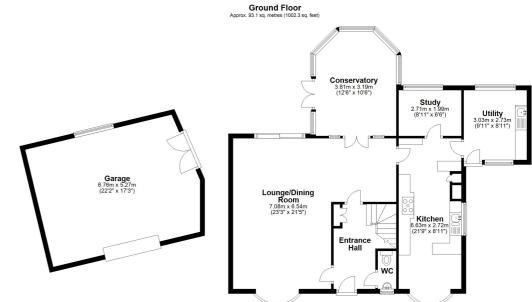

### Entrance Hall

#### Lounge/Dining Room

22' 3" x 21' 5" (6.78m x 6.53m)

#### Kitchen/Breakfast Room

21' 9" x 8' 11" (6.63m x 2.72m)

# Utility Room

9' 11" x 8' 11" (3.02m x 2.72m)

## Study

8' 11" x 6' 6" (2.72m x 1.98m)

#### Conservatory

12' 6" x 10' 6" (3.81m x 3.20m)

# 22' 2" x 17' 3" (6.76m x 5.26m)

**Off Road Parking** 