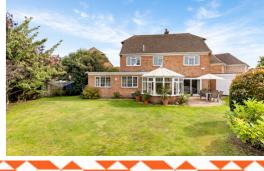

## Rear Garden

First Floor Approx. 64.7 sq. metres (696.7

rements of doors, windows, rooms and any other items poses only and should be used as such by any prospe Plan produced using PlanUp.