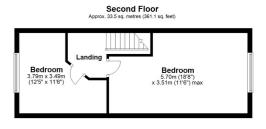

#### Second Floor Landing

**Bedroom Four** 

### 18' 8" x 11' 6" (5.69m x 3.51m)

**Bedroom Five** 

## 12' 5" x 11' 6" (3.78m x 3.51m)

Double Garage