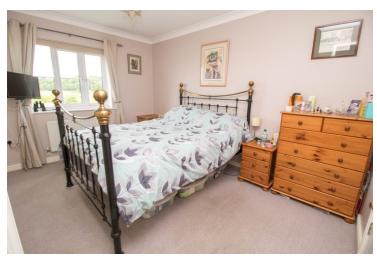

#### **Bedroom One**

12' 11" x 9' 5" (3.94m x 2.87m) With window to front with views, radiator, built in wardrobes, door to en-suite.