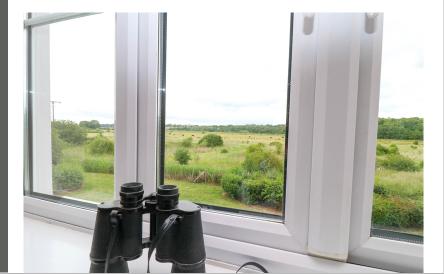

# 14 Iona Walk, Rowhedge, Colchester, Essex. CO5 7JD.

\*Guide Price £290,000 - £300,000\* Set within a peaceful and truly stunning location this well presented three bedroom terraced house, enjoys exceptional views over fields and the River Colne. Located in the ever popular village of Rowhedge providing great access to the villages variety of amenities, local shops and two highly reputable river front pubs, whilst being a short distance from Colchester town centre and train station.

#### **Bedroom One**

12' 11" x 9' 5" (3.94m x 2.87m) With window to front with views, radiator, built in wardrobes, door to en-suite.