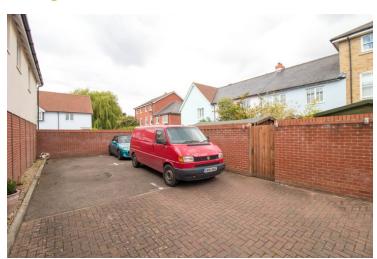

Landing

With loft access and doors to;

#### **Bedroom One**



12' 11" x 9' 5" (3.94m x 2.87m) With window to front with views, radiator, built in wardrobes, door to en-suite.

#### **En-Suite**

With close coupled WC, wash hand basin, close couple WC, part tiled, extractor.

# Property Details.

### **Bedroom Two**



 $10' \ 0" \ x \ 8' \ 11"$  (3.05m x 2.72m) With window to rear, radiator, built in wardrobe.

### **Bedroom Three**



10' 7"  $\times$  7' 0" (3.23m  $\times$  2.13m) With window to rear, radiator.

### Bathroom

With obscure window to front, airing cupboard, panelled bath, close couple WC, wash hand basin, radiator, part tiled.

### Outside

### Rear Garden



Enclosed by fencing with gated side access, predominately patio with a garden shed to remain.

# **Parking**



Two allocated parking spaces located to the rear.

# Property Details.

### Floorplans



### Location



## **Energy Ratings**





We have not carried out a structural survey and the services, appliances and specific fittings have not been tested. All photographs, measurements, floor plans and distances referred to are given as a guide only and should not be relied upon for the purchase of carpets or any other fixtures or fittings. Gardens, roof terraces, balconies and communal gardens as well as tenure and lease details cannot have their accuracy guaranteed for intending purchasers. Lease details, service ground rent (where applicable) are given as a guide only and should be checked and confirmed by your solicitor prior to exchange of contracts.