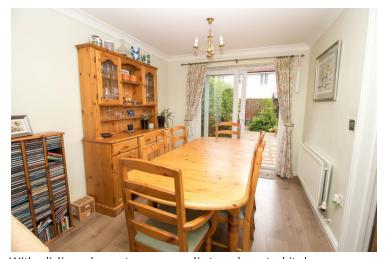

£300,000\* Set within a peaceful and truly stunning location this well presented three bedroom terraced house, enjoys exceptional views over fields and the River Colne. Located in the ever popular village of Rowhedge providing great access to the villages variety of amenities, local shops and two highly reputable river front pubs, whilst being a short distance from Colchester town centre and train station.





# Property Details.

### **Ground Floor**

### **Entrance Hall**

With radiator, stairs to first floor, storage cupboard under, doors to;

### Cloakroom

With obscure window to front, radiator, wash hand basin, close couple WC.

### Lounge



 $16' \ 0'' \times 10' \ 8'' \ (4.88m \times 3.25m)$  With window to front, radiator, TV point, gas fireplace, open to;

### **Dining Room**



With sliding doors to rear, radiator, door to kitchen.

#### Kitchen



With door and window to rear, fitted kitchen offering a range of matching eye level and base units with drawers and worktops over, inset sink and drainer, oven with hob and extractor hood over, space for kitchen appliances.

### First Floor

### Landing

With loft access and doors to;

#### **Bedroom One**



12' 11" x 9' 5" (3.94m x 2.87m) With window to front with views, radiator, built in wardrobes, door to en-suite.

#### **En-Suite**

With close coupled WC, wash hand basin, close couple WC, part tiled, extractor.

# Property Details.

### **Bedroom Two**



 $10' \ 0" \ x \ 8' \ 11"$  (3.05m x 2.72m) With window to rear, radiator, built in wardrobe.

### **Bedroom Three**



10' 7"  $\times$  7' 0" (3.23m  $\tim