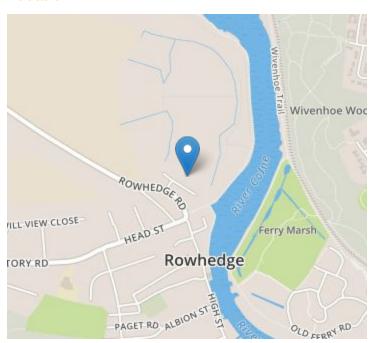

### Location

# 14 Iona Walk, Rowhedge, Colchester, Essex. CO5 7JD.

\*Guide Price £290,000 - £300,000\* Set within a peaceful and truly stunning location this well presented three bedroom terraced house, enjoys exceptional views over fields and the River Colne. Located in the ever popular village of Rowhedge providing great access to the villages variety of amenities, local shops and two highly reputable river front pubs, whilst being a short distance from Colchester town centre and train station.