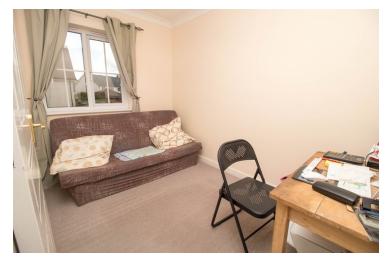

### **Bedroom Three**

10' 7"  $\times$  7' 0" (3.23m  $\times$  2.13m) With window to rear, radiator.