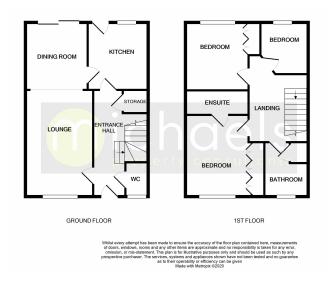

2.87m) With window to front with views, radiator, built in wardrobes, door to en-suite.

#### **En-Suite**

With close coupled WC, wash hand basin, close couple WC, part tiled, extractor.

# Property Details.

### **Bedroom Two**



 $10' \ 0" \ x \ 8' \ 11"$  (3.05m x 2.72m) With window to rear, radiator, built in wardrobe.

### **Bedroom Three**



10' 7"  $\times$  7' 0" (3.23m  $\times$  2.13m) With window to rear, radiator.

### Bathroom

With obscure window to front, airing cupboard, panelled bath, close couple WC, wash hand basin, radiator, part tiled.

### Outside

### Rear Garden



Enclosed by fencing with gated side access, predominately patio with a garden shed to remain.

# **Parking**



Two allocated parking spaces located to the rear.

# Property Details.

### Floorplans



### Location



## **Energy Ratings**





We have not carried out a structural survey and the services, appliances and specific fittings have not been tested. All photographs, measurements, floor plans and distances referred to are given as a guide only and should not be relied upon for the purchase of carpets or any other fixtures or fittings. Gardens, roof terraces, balconies and communal gardens as well as tenure and lease details cannot have their accuracy guaranteed for intending purchasers. Lease details, service ground rent (where applicable) are given as a guide only and should be checked and confirmed by your solicitor prior to exchange of contracts.