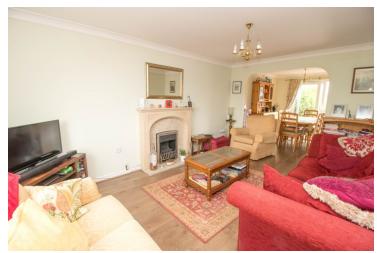

### Lounge

 $16' \ 0'' \times 10' \ 8'' \ (4.88m \times 3.25m)$  With window to front, radiator, TV point, gas fireplace, open to;

### **Dining Room**

With sliding doors to rear, radiator, door to kitchen.