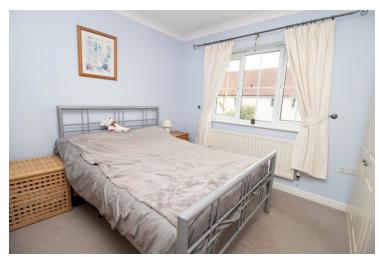

### **Bedroom Two**

 $10' \ 0" \ x \ 8' \ 11"$  (3.05m x 2.72m) With window to rear, radiator, built in wardrobe.

### **Bedroom Three**

10' 7"  $\times$  7' 0" (3.23m  $\times$  2.13m) With window to rear, radiator.