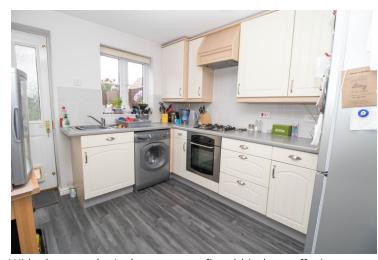

#### Kitchen

With door and window to rear, fitted kitchen offering a range of matching eye level and base units with drawers and worktops over, inset sink and drainer, oven with hob and extractor hood over, space for kitchen appliances.