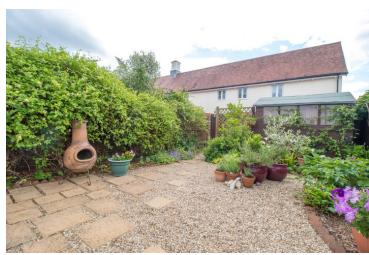

### Outside

### Rear Garden

Enclosed by fencing with gated side access, predominately patio with a garden shed to remain.