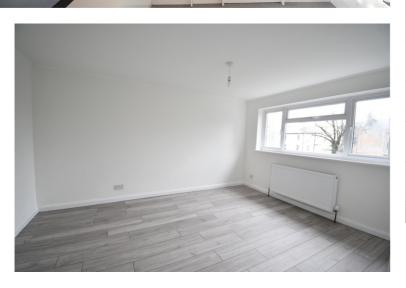

## Close to all amenities

Entering the property via the porch and into the lounge/diner. The lounge/diner is spacious with window to front aspect and double glazed patio door to the rear garden. Kitchen accessed via the lounge and fitted with a range of units with built in oven and hob. Space for fridge/freezer. Space and plumbing for washing machine. On the first floor there is a large storage cupboard. Three double bedrooms. Bathroom is a modern white suite with mixer shower. Heated towel rail. On the outside the rear garden with part being hard standing and remainder laid to lawn. Enclosed by wooden fencing with gated side access. Front with driveway which leads to the integral garage. Remainder of the front being laid to lawn.