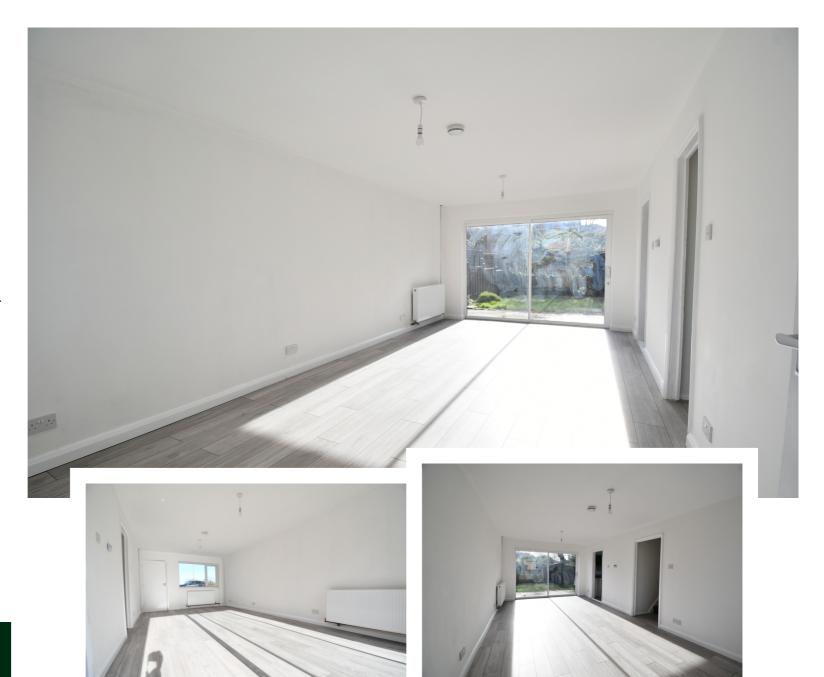

## Close to all amenities

Entering the property via the porch and into the lounge/diner. The lounge/diner is spacious with window to front aspect and double glazed patio door to the rear garden. Kitchen accessed via the lounge and fitted with a range of units with built in oven and hob. Space for fridge/freezer. Space and plumbing for washing machine. On the first floor there is a large storage cupboard. Three double bedrooms. Bathroom is a modern white suite with mixer shower. Heated towel rail. On the outside the rear garden with part being hard standing and remainder laid to lawn. Enclosed by wooden fencing with gated side access. Front with driveway which leads to the integral garage. Remainder of the front being laid to lawn.