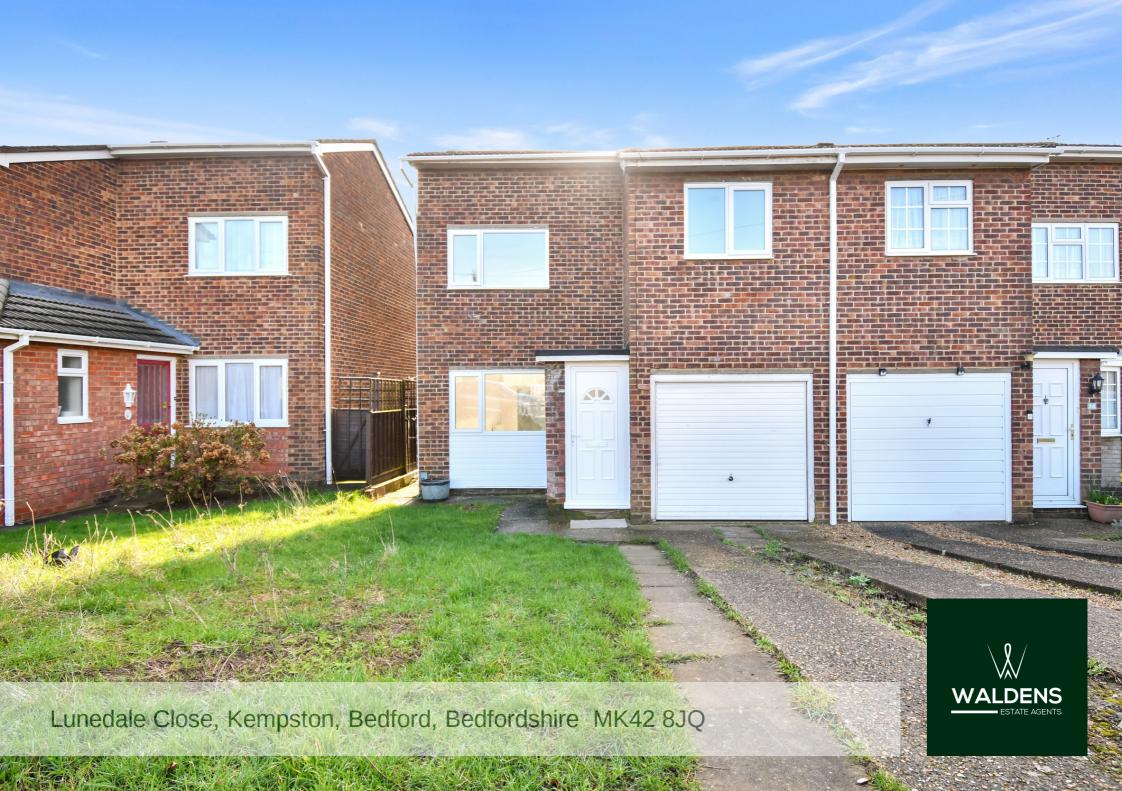

Lunedale Close Kempston Bedford Bedfordshire MK42 8JQ

## £325,000

This well presented 3 Bedroom semidetached property has been totally refurbished throughout by the owner. Offered for sale with no onward chain. 3 Double bedrooms. Off road parking and garage.

- Well presented 3 Double bedroom semidetached property
- No Chain
- Double glazed and gas central heating
- Refurbished throughout
- Lounge /Diner
- Modern Kitchen
- Modern bathroom suite
- Front & Rear gardens
- Garage & Driveway
  - Council Tax Band C
  - Energy Efficiency Rating D

## Close to all amenities

Entering the property via the porch and into the lounge/diner. The lounge/diner is spacious with window to front aspect and double glazed patio door to the rear garden. Kitchen accessed via the lounge and fitted with a range of units with built in oven and hob. Space for fridge/freezer. Space and plumbing for washing machine. On the first floor there is a large storage cupboard. Three double bedrooms. Bathroom is a modern white suite with mixer shower. Heated towel rail. On the outside the rear garden with part being hard standing and remainder laid to lawn. Enclosed by wooden fencing with gated side access. Front with driveway which leads to the integral garage. Remainder of the front being laid to lawn.