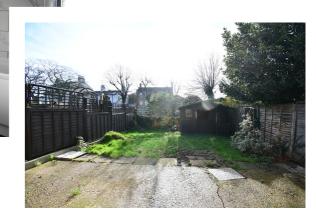

## Close to all amenities

Entering the property via the porch and into the lounge/diner. The lounge/diner is spacious with window to front aspect and double glazed patio door to the rear garden. Kitchen accessed via the lounge and fitted with a range of units with built in oven and hob. Space for fridge/freezer. Space and plumbing for washing machine. On the first floor there is a large storage cupboard. Three double bedrooms. Bathroom is a modern white suite with mixer shower. Heated towel rail. On the outside the rear garden with part being hard standing and remainder laid to lawn. Enclosed by wooden fencing with gated side access. Front with driveway which leads to the integral garage. Remainder of the front being laid to lawn.