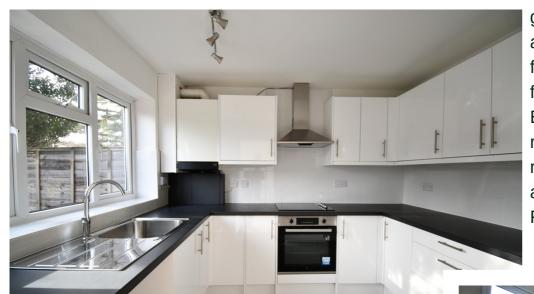

## Close to all amenities

Entering the property via the porch and into the lounge/diner. The lounge/diner is spacious with window to front aspect and double glazed patio door to the rear garden. Kitchen accessed via the lounge and fitted with a range of units with built in oven and hob. Space for fridge/freezer. Space and plumbing for washing machine. On the first floor there is a large storage cupboard. Three double bedrooms. Bathroom is a modern white suite with mixer shower. Heated towel rail. On the outside the rear garden with part being hard standing and remainder laid to lawn. Enclosed by wooden fencing with gated side access. Front with driveway which leads to the integral garage. Remainder of the front being laid to lawn.