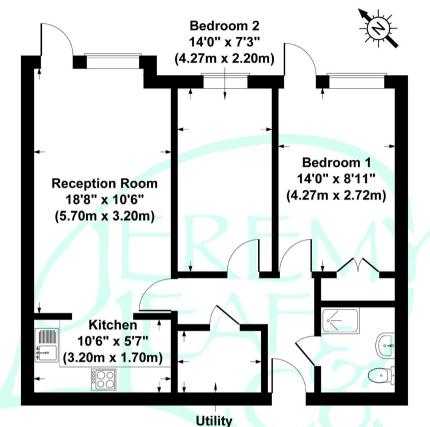

## **ROOM DESCRIPTIONS**

Reception 18' 8" x 10' 6" (5.70m x 3.20m)

**Kitchen** 10' 6" x 5' 7" (3.20m x 1.70m)

Bedroom 14' x 7' 3" (4.27m x 2.20m)

Bedroom 14' x 8' 11" (4.27m x 2.72m)

Bathroom

(EPC) EEC Only

**FLOORPLAN & EPC** 

6'5" x 4'9" (1.95m x 1.44m)

**Ground Floor** 

Lychgate Court, Iondon, N12 Gross Internal Area 655 sq ft /61 sq metres Not to Scale. Produced by The Plan Portal 2020 For Illustrative Purposes Only.