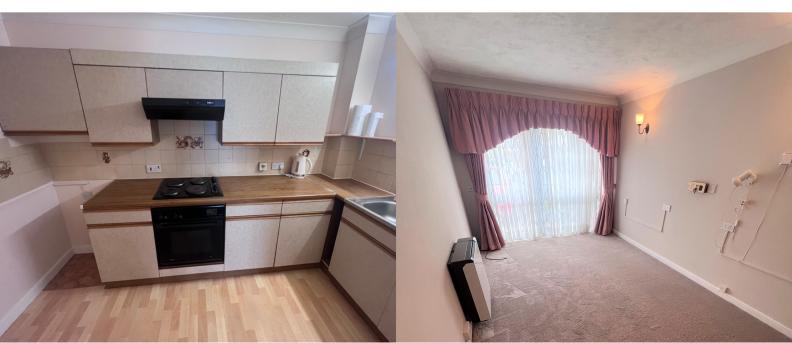

## **PROPERTY DESCRIPTION**

RETIREMENT PROPERTY - A ground floor two bedroom warden assisted retirement flat with spacious hallway, bathroom and large storage cupboard. We are advised this is one of the largest flats in the block. The lounge/reception room has a door giving direct access to garden and paved patio area. The property has its own kitchen, new double glazed windows and storage heaters throughout. All windows and patio doors are secured with metal shutters and high security locks. An electronic security door enabling wheelchair access allows entry to the block which has a communal lounge and laundry room for residents' use. The property is offered chain free with a 170 year lease.

## **ROOM DESCRIPTIONS**

Reception 18' 8" x 10' 6" (5.70m x 3.20m)

**Kitchen** 10' 6" x 5' 7" (3.20m x 1.70m)

Bedroom 14' x 7' 3" (4.27m x 2.20m)

Bedroom 14' x 8' 11" (4.27m x 2.72m)

Bathroom

(EPC) EEC Only