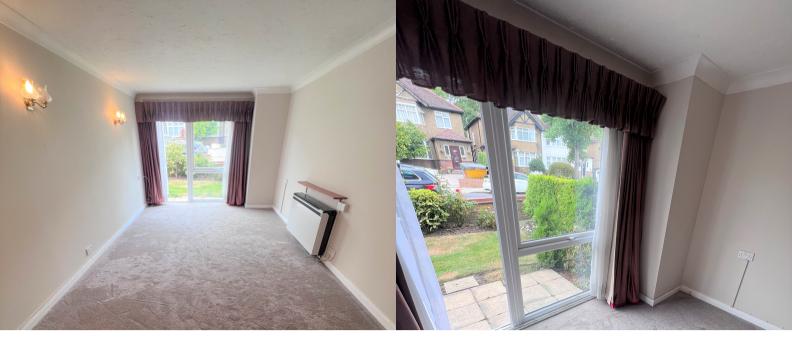

## **PROPERTY DESCRIPTION**

RETIREMENT PROPERTY - A ground floor two bedroom warden assisted retirement flat with spacious hallway, bathroom and large storage cupboard. We are advised this is one of the largest flats in the block. The lounge/reception room has a door giving direct access to garden and paved patio area. The property has its own kitchen, new double glazed windows and storage heaters throughout. All windows and patio doors are secured with metal shutters and high security locks. An electronic security door enabling wheelchair access allows entry to the block which has a communal lounge and laundry room for residents' use. The property is offered chain free with a 170 year lease.

## **ROOM DESCRIPTIONS**

Reception 18' 8" x 10' 6" (5.70m x 3.20m)

**Kitchen** 10' 6" x 5' 7" (3.20m x 1.70m)

Bedroom 14' x 7' 3" (4.27m x 2.20m)

Bedroom 14' x 8' 11" (4.27m x 2.72m)

Bathroom

(EPC) EEC Only