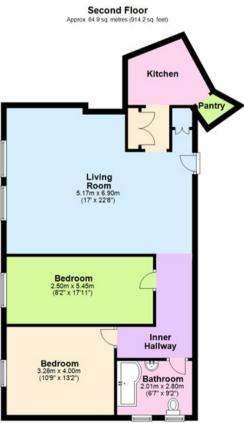

This charming apartment, built in 1903, is located on the second floor of a well-maintained building, offering the added convenience of lift access to all floors. The property features a generously sized 35 sq m lounge, providing far-reaching sea glimpses that create a serene atmosphere. Both double bedrooms also enjoy sea glimpses, enhancing the apartment's appeal as a relaxing retreat. The bright bathroom benefits from two windows, filling the space with natural light, while the kitchen includes a walk-in larder cupboard, offering plenty of storage space. Outside, the apartment comes with allocated off-road parking and access to communal gardens, which feature a secure gate that leads directly into Bournemouth's picturesque Lower Gardens. This unique setting allows residents to enjoy the convenience of town-centre living while feeling connected to nature. The bustling amenities of Bournemouth are just a short stroll away, including a cinema complex and a variety of dining and entertainment options. With 936 years remaining on the lease and no onward chain, this apartment presents a rare opportunity to secure a prime position in one of Bournemouth's most desirable locations.

Total area: approx. 84.9 sq. metres (914.2 sq. feet)