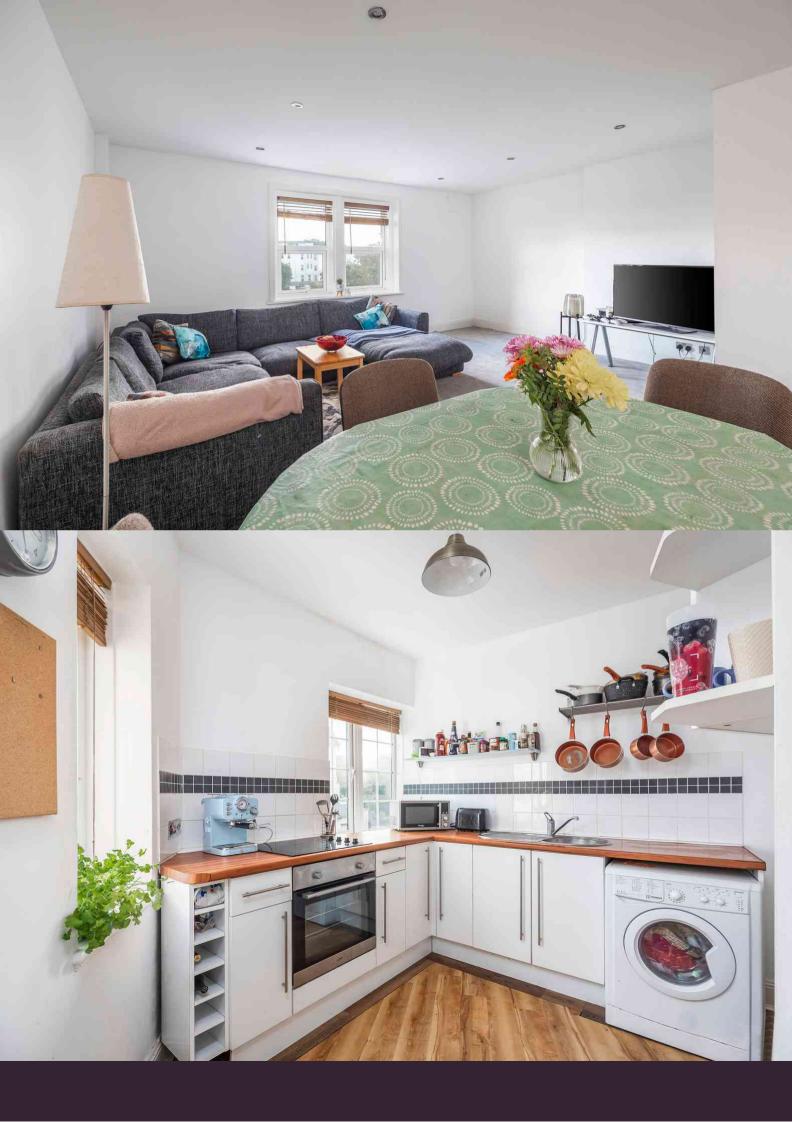

This charming apartment, built in 1903, is located on the second floor of a well-maintained building, offering the added convenience of lift access to all floors. The property features a generously sized 35 sq m lounge, providing far-reaching sea glimpses that create a serene atmosphere. Both double bedrooms also enjoy sea glimpses, enhancing the apartment's appeal as a relaxing retreat. The bright bathroom benefits from two windows, filling the space with natural light, while the kitchen includes a walk-in larder cupboard, offering plenty of storage space. Outside, the apartment comes with allocated off-road parking and access to communal gardens, which feature a secure gate that leads directly into Bournemouth's picturesque Lower Gardens. This unique setting allows residents to enjoy the convenience of town-centre living while feeling connected to nature. The bustling amenities of Bournemouth are just a short stroll away, including a cinema complex and a variety of dining and entertainment options. With 936 years remaining on the lease and no onward chain, this apartment presents a rare opportunity to secure a prime position in one of Bournemouth's most desirable locations.