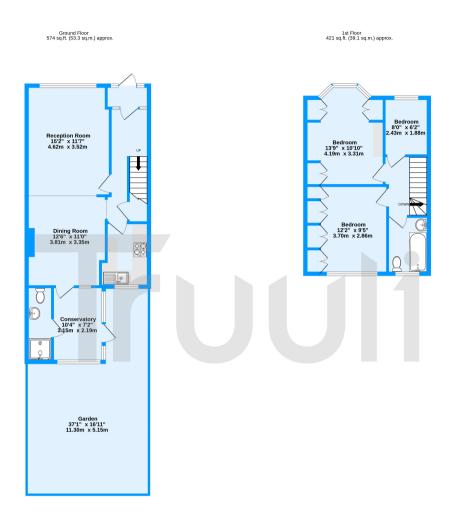

Norbury Rise, Norbury, SW16

TOTAL FLOOR AREA: 995 sq.ft. (92.4 sq.m.) approx.
Measurements are approximate. Not to scale. Illustrative purposes on Made with Metrops (202).