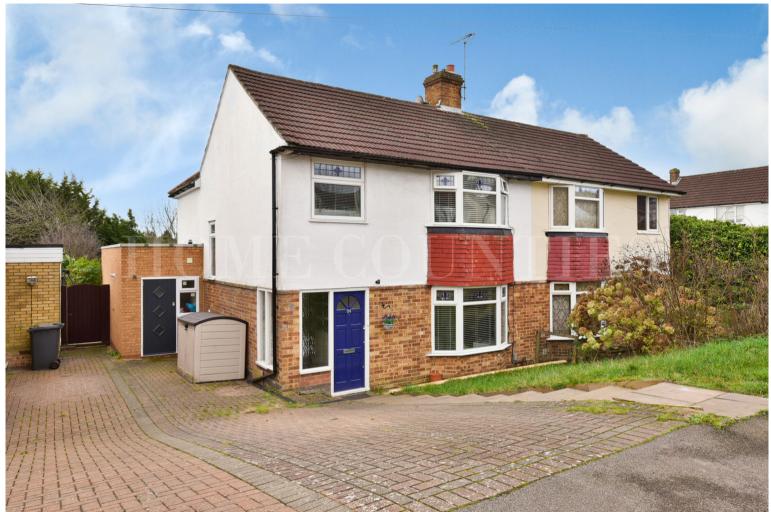

## Tempest Avenue, Potters Bar, Hertfordshire, EN6 £719,950

- SEMI DETACHED FAMILY HOME
- OFF STREET PARKING
- DOWNSTAIRS WC
- TIERED GARDEN
- WALKING DISTANCE TO POTTERS BAR MAINLINE STATION
- FOUR BEDROOMS
- UTILITY ROOM
- BI-FOLDING DOORS
- GOOD SCHOOL CATCHMENT AREA

## £719,950 Freehold

This stunning Four bedroom semi detached family home benefitting from a ground and first floor extension that awards the home with a stunning L-shape rear extension with bi-folding doors, large open plan kitchen lounge dining area, separate living area and four bedrooms, a family bathroom, downstairs WC and utility room.