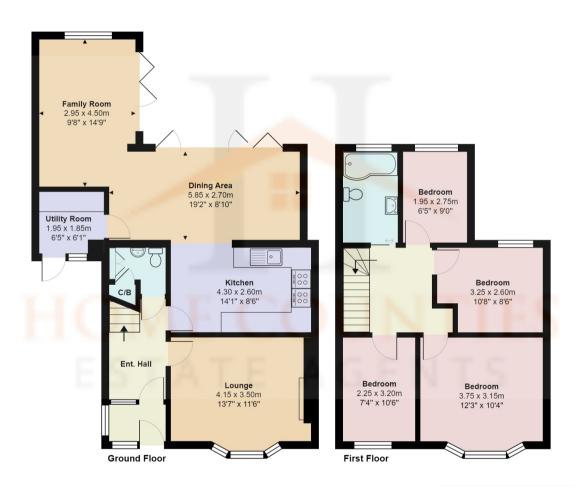

## £719,950 Freehold

This stunning Four bedroom semi detached family home benefitting from a ground and first floor extension that awards the home with a stunning L-shape rear extension with bi-folding doors, large open plan kitchen lounge dining area, separate living area and four bedrooms, a family bathroom, downstairs WC and utility room.

## Tempest Avenue, Hertfordshire EN6

 $Total\ Area:\ 119.4\ m^2\ ...\ 1285\ ft^2$  All measurements are approximate and for display purposes only