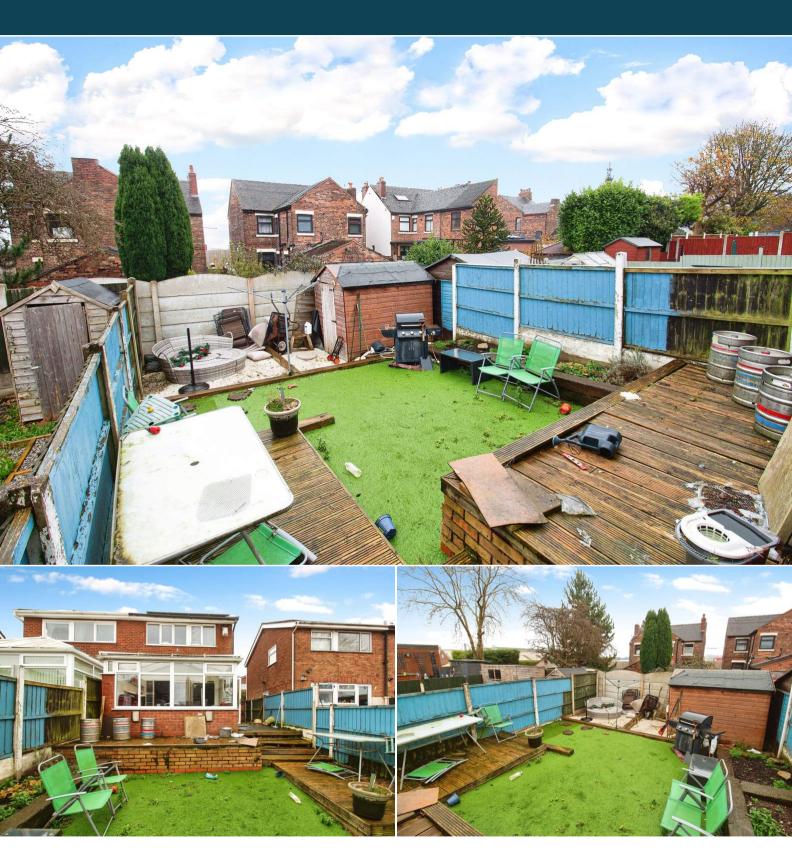

## Normanton Grove Stoke-on-Trent

Bettermove are proud to present this 3 bedroom semi-detached house in Stoke-on-Trent available with no forward chain.

The property benefits from double glazing, gas central heating throughout and has off street parking available. The council tax band is B.

The interior of this property comprises a spacious living room, the fitted kitchen and the conservatory on the ground floor. The first floor consists of 3 bedrooms and the family bathroom. The exterior boasts a private rear garden, perfect for enjoying the summer months.