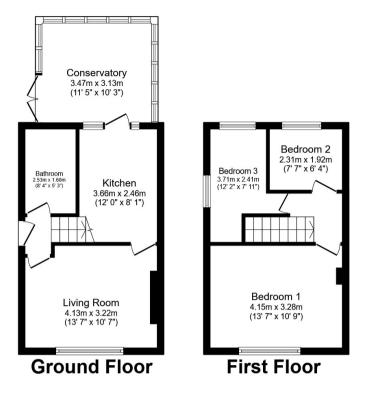

Total floor area 68.7 m<sup>2</sup> (740 sq.ft.) approx

This floor plan is for illustrative purposes only. It is not drawn to scale. Any measurements, floor areas (including any total floor area), openings and orientation are approximate. No details are guaranteed, they cannot be relied upon for any purpose and they do not form part of any agreement. No liability is taken for any error, omission or misstatement. A party must rely upon its own inspection(s). Powered by www.focalagent.com