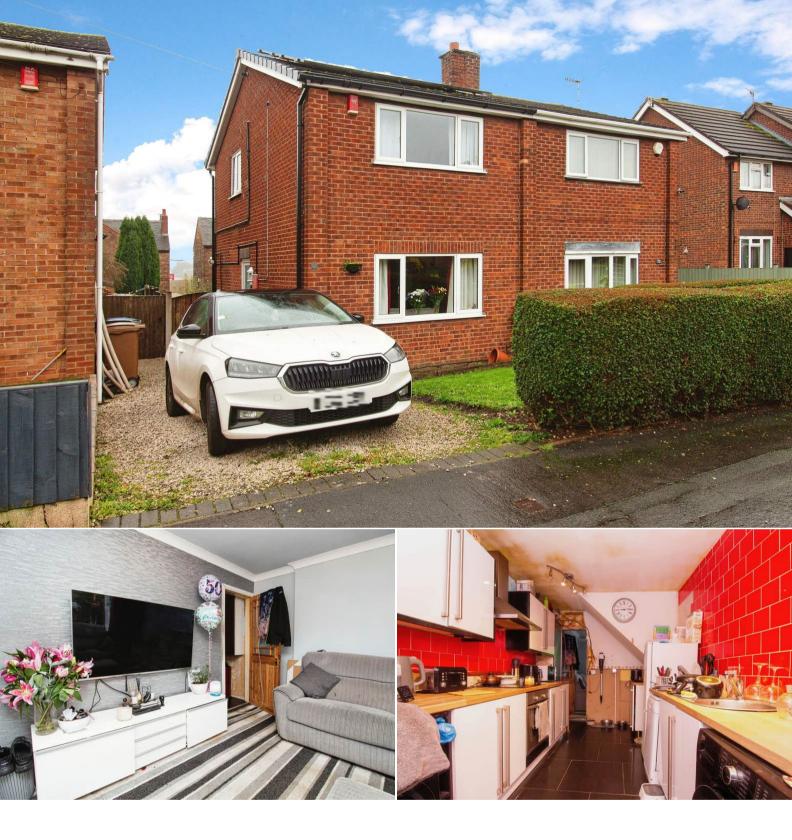

## Normanton Grove Stoke-on-Trent

Bettermove are proud to present this 3 bedroom semi-detached house in Stoke-on-Trent available with no forward chain.

The property benefits from double glazing, gas central heating throughout and has off street parking available. The council tax band is B.

The interior of this property comprises a spacious living room, the fitted kitchen and the conservatory on the ground floor. The first floor consists of 3 bedrooms and the family bathroom. The exterior boasts a private rear garden, perfect for enjoying the summer months.

Located in the popular city of Stoke-on-Trent, the property is close to a range of amenities, including shops, supermarkets, restaurants and pubs. Excellent transport connections can be found from Longton Train Station, the A52, the A50 and many local bus routes.