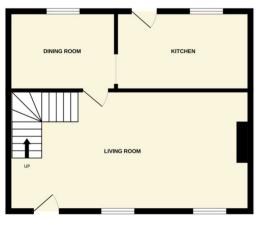

## Bourne £210,000

\*\*\* TOWN CENTRE LOCATION \*\*\* Offers in excess of £210,000 are invited for this deceptively spacious period property located in Bourne town centre with views to the beautiful Wellhead Park and memorial gardens. This property offers generous accommodation and living space whilst maintaining a cosy cottage feel and includes a lounge, dining room and kitchen. Upstairs are three double bedrooms and a family bathroom. The property has a courtyard garden with private side access. To fully appreciate this super property, viewings are highly recommended. EPC Energy Rating D/Council Tax Band B