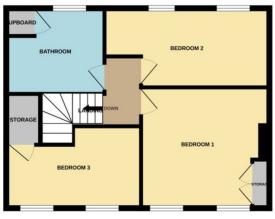

## Bourne £210,000

\*\*\* TOWN CENTRE LOCATION \*\*\* Offers in excess of £210,000 are invited for this deceptively spacious period property located in Bourne town centre with views to the beautiful Wellhead Park and memorial gardens. This property offers generous accommodation and living space whilst maintaining a cosy cottage feel and includes a lounge, dining room and kitchen. Upstairs are three double bedrooms and a family bathroom. The property has a courtyard garden with private side access. To fully appreciate this super property, viewings are highly recommended. EPC Energy Rating D/Council Tax Band B