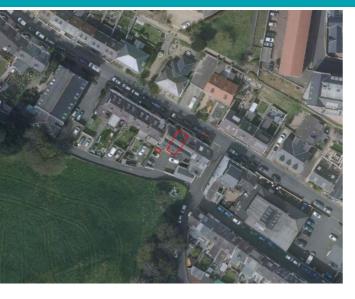

## 6 Armstrong Court

## 65 Victoria Road | St Peter Port | GY11JB

This light and spacious second floor flat is presented to the market in excellent condition and is located in popular area of St. Peter Port with shops and restaurants a short walk away. Accommodation comprises lounge/diner, kitchen, large double bedroom and bathroom. To the rear of property is an allocated parking space for one car. This is a fantastic opportunity for either a first-time buyer or those looking for a buy-to-let.