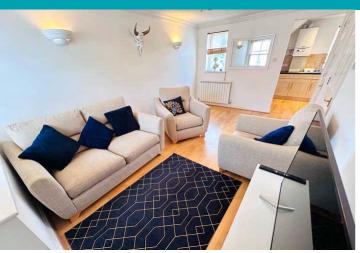

LOCAL MARKET TRP 45



## 6 Armstrong Court

## 65 Victoria Road | St Peter Port | GY11JB

This light and spacious second floor flat is presented to the market in excellent condition and is located in popular area of St. Peter Port with shops and restaurants a short walk away. Accommodation comprises lounge/diner, kitchen, large double bedroom and bathroom. To the rear of property is an allocated parking space for one car. This is a fantastic opportunity for either a first-time buyer or those looking for a buy-to-let.

£337,500

1 BEDROOM

1 BATHROOM

1 RECEPTION



# рнотоѕ

















## **PHOTOS**







## **SPECIFICATIONS**





#### **Entrance Hall**

2.81m x 1.09m (9' 3" x 3' 7")

### Lounge/Diner

5.10m x 2.97m (16' 9" x 9' 9")

#### **Kitchen**

2.81m x 2.28m (9' 3" x 7' 6")

#### **Bedroom**

4.47m x 3.53m (14' 8" x 11' 7")

#### **Bathroom**

3.50m x 1.52m (11' 6" x 5' 0")

## **Parking**

There is allocated parking for one car.

### **PRICE INCLUDES**

Flooring, blinds and light fittings

#### **SPECIAL FEATURES**

- Good storage
- Convenient town location
- Spacious accommodation
- Amenities close by

#### **SERVICES**

Mains water, electricity and drainage. Gas central heating.

#### **APPLIANCES INCLUDED**

- Oven and hob
- Extractor fan
- Washing machine
- Fridge/freezer

#### **SCHOOL CATCHMENT**

N/A

## **SECOND FLOOR**



#### 6 ARMSTRO