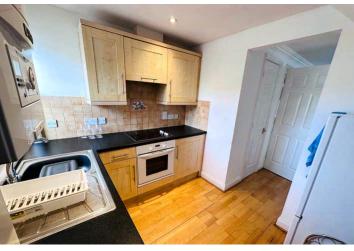

LOCAL MARKET TRP 45



## 6 Armstrong Court

## 65 Victoria Road | St Peter Port | GY11JB

This light and spacious second floor flat is presented to the market in excellent condition and is located in popular area of St. Peter Port with shops and restaurants a short walk away. Accommodation comprises lounge/diner, kitchen, large double bedroom and bathroom. To the rear of property is an allocated parking space for one car. This is a fantastic opportunity for either a first-time buyer or those looking for a buy-to-let.

£337,500

1 BEDROOM

1 BATHROOM

1 RECEPTION



# рнотоѕ

















## **PHOTOS**







## **SPECIFICATIONS**





#### **Entrance Hall**

2.81m x 1.09m (9' 3" x 3' 7")

### Lounge/Diner

5.10m x 2.97m (16' 9" x 9' 9")

#### **Kitchen**

2.81m x 2.28m (9' 3" x 7' 6")

#### **Bedroom**

4.47m x 3.53m (14' 8" x 11' 7")

#### **Bathroom**

3.50m x 1.52m (11' 6" x 5' 0")

## **Parking**

There is allocated parking for one car.

### **PRICE INCLUDES**

Flooring, blinds and light fittings

#### **SPECIAL FEATURES**

- Good storage
- Convenient town location
- Spacious accommodation
- Amenities close by

#### **SERVICES**

Mains water, electricity and drainage. Gas central heating.

#### **APPLIANCES INCLUDED**

- Oven and hob
- Extractor fan
- Washing machine
- Fridge/freezer

#### **SCHOOL CATCHMENT**

N/A

## **SECOND FLOOR**



#### 6 ARMSTRONG COURT