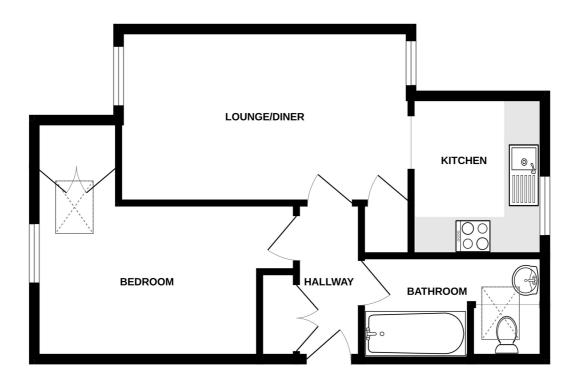

#### **Entrance Hall**

2.81m x 1.09m (9' 3" x 3' 7")

### Lounge/Diner

5.10m x 2.97m (16' 9" x 9' 9")

#### **Kitchen**

2.81m x 2.28m (9' 3" x 7' 6")

#### **Bedroom**

4.47m x 3.53m (14' 8" x 11' 7")

#### **Bathroom**

3.50m x 1.52m (11' 6" x 5' 0")

## **SECOND FLOOR**

#### 6 ARMSTRONG COURT

Whilst every attempt has been made to ensure the accuracy of the floorplan contained here, measurements of doors, windows, rooms and any other items are approximate and no responsibility is taken for any error, or mission or mis-statement. This joins for illustrative purposes only and should be used as such by any prospective purchaser. The services, systems and appliances shown have not been tested and no guaranteement.