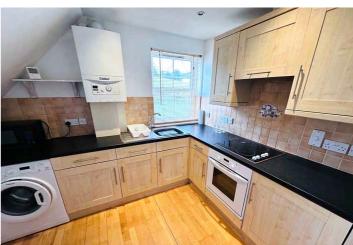

LOCAL MARKET TRP 45



## 6 Armstrong Court

## 65 Victoria Road | St Peter Port | GY11JB

This light and spacious second floor flat is presented to the market in excellent condition and is located in popular area of St. Peter Port with shops and restaurants a short walk away. Accommodation comprises lounge/diner, kitchen, large double bedroom and bathroom. To the rear of property is an allocated parking space for one car. This is a fantastic opportunity for either a first-time buyer or those looking for a buy-to-let.

£337,500

1 BEDROOM

1 BATHROOM

1 RECEPTION



# рнотоѕ

















## **PHOTOS**







## **SPECIFICATIONS**





#### **Entrance Hall**

2.81m x 1.09m (9' 3" x 3' 7")

### Lounge/Diner

5.10m x 2.97m (16' 9" x 9' 9")

#### **Kitchen**

2.81m x 2.28m (9' 3" x 7' 6")

#### **Bedroom**

4.47m x 3.53m (14' 8" x 11' 7")

#### **Bathroom**

3.50m x 1.52m (11' 6" x 5' 0")

## **Parking**

There is allocated parking for one car.

### **PRICE INCLUDES**

Flooring, blinds and light fittings

#### **SPECIAL FEATURES**

- Good storage
- Convenient town location
- Spacious accommodation
- Amenities close by

#### **SERVICES**

Mains water, electricity and drainage. Gas central heating.

#### **APPLIANCES INCLUDED**

- Oven and hob
- Extractor fan
- Washing machine
- Fridge/freezer

#### **SCHOOL CATCHMENT**

N/A

## **SECOND FLOOR**



#### 6 ARMSTRONG COU