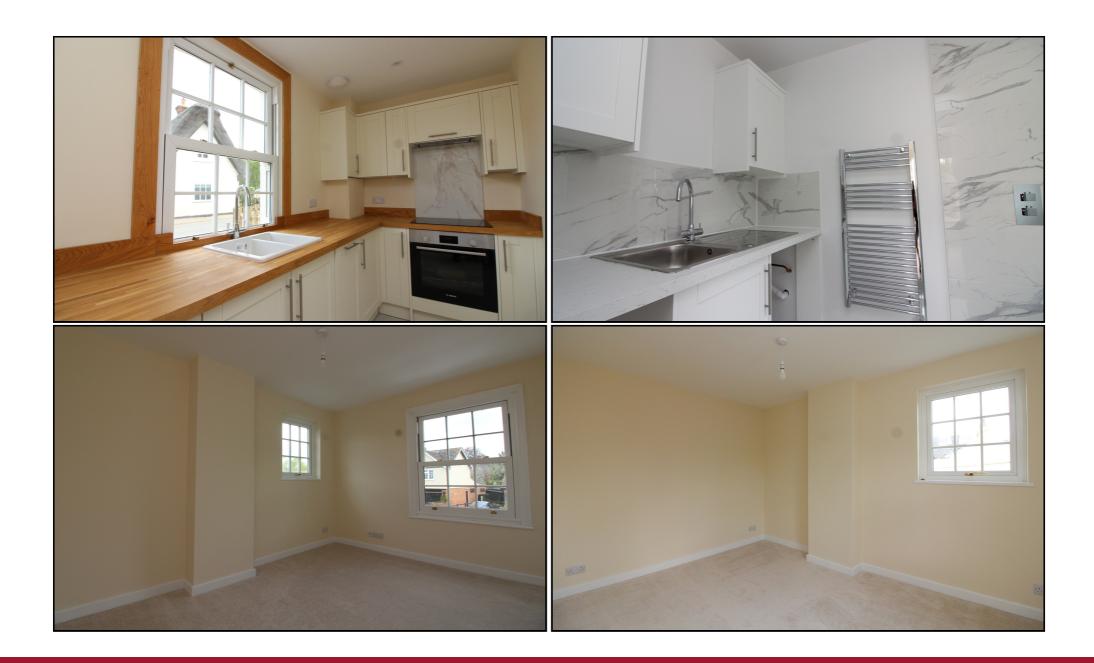

#### Kitchen:

Abt: 12' 1" x 5' 7" (3.68m x 1.70m) Sash window to front aspect, electric radiator, range of wall mounted and base level units with work surface over and inset butler sink, integral fridge and freezer, oven with induction hob over and extractor hood, dishwasher.

# **Downstairs Shower Room/Utility:**

Abt: 9' 4" x 6' 7" (2.84m x 2.01m) Heated towel rail, window to rear aspect, wall mounted and base level storage units with work surface over and inset sink and drainer, space for washing machine and tumble dryer under, shower cubicle, WC and wash hand basin.

#### **Bedroom One:**

Abt: 11' 9" x 9' 1" (3.58m x 2.77m) Sash window to front aspect, window to side aspect, electric radiator.

## **Bedroom Two:**

Abt: 9' 7" x 10' 0" (2.92m x 3.05m) Window to rear aspect, Juliet balcony to rear, electric radiator.

## **Bedroom Three:**

Abt: 11' 9" x 5' 6" (3.58m x 1.68m) Sash window to front aspect, electric radiator.