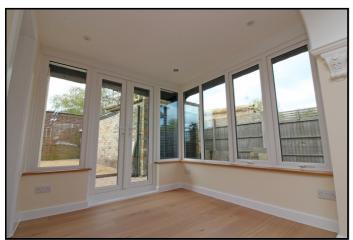

# **Dining Room:**

Abt: 8' 2" x 8' 1" (2.49m x 2.46m) French doors to rear garden, window to side aspect, electric radiator, door to: