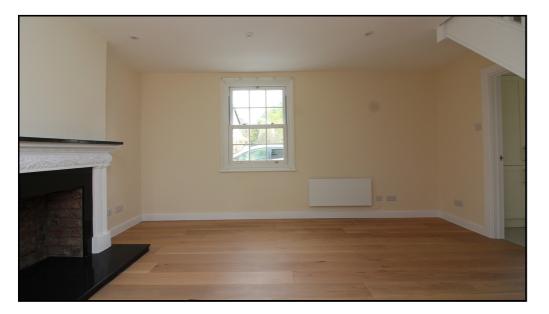

## Lounge:

Abt: 15' 5" x 12' 0" (4.70m x 3.66m) Sash window to front aspect, electric radiator, working fire with quartz mantle and hearth, stairs to first floor with under stairs storage, door to kitchen, arched opening to: