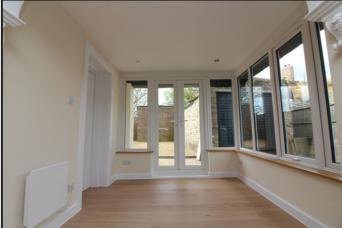

## Lounge:

Abt: 15' 5" x 12' 0" (4.70m x 3.66m) Sash window to front aspect, electric radiator, working fire with quartz mantle and hearth, stairs to first floor with under stairs storage, door to kitchen, arched opening to:

# **Dining Room:**

Abt: 8' 2" x 8' 1" (2.49m x 2.46m) French doors to rear garden, window to side aspect, electric radiator, door to: