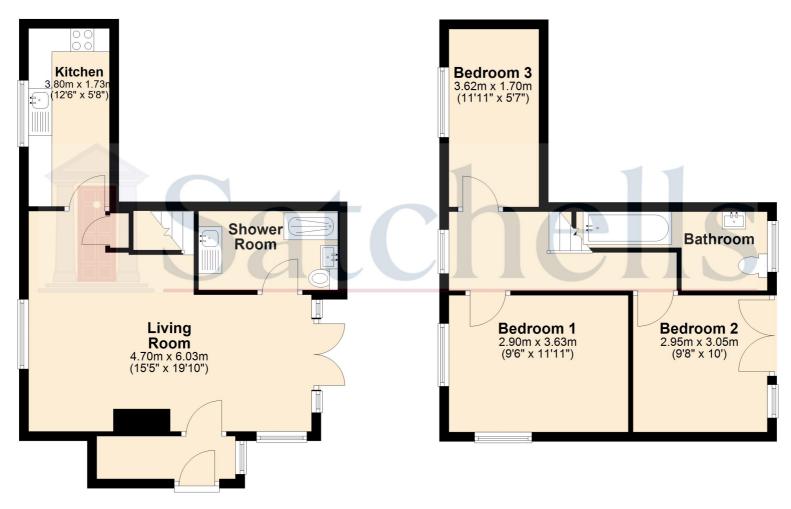

### **Ground Floor:**

#### Kitchen:

Abt: 12' 1" x 5' 7" (3.68m x 1.70m) Sash window to front aspect, electric radiator, range of wall mounted and base level units with work surface over and inset butler sink, integral fridge and freezer, oven with induction hob over and extractor hood, dishwasher.

# **Downstairs Shower Room/Utility:**

Abt: 9' 4" x 6' 7" (2.84m x 2.01m) Heated towel rail, window to rear aspect, wall mounted and base level storage units with work surface over and inset sink and drainer, space for washing machine and tumble dryer under, shower cubicle, WC and wash hand basin.

## Lounge:

Abt: 15' 5" x 12' 0" (4.70m x 3.66m) Sash window to front aspect, electric radiator, working fire with quartz mantle and hearth, stairs to first floor with under stairs storage, door to kitchen, arched opening to:

## **First Floor:**

# Landing:

Sash window to front aspect, loft hatch, doors to:

#### **Bedroom One:**

Abt: 11' 9" x 9' 1" (3.58m x 2.77m) Sash window to front aspect, window to side aspect, electric radiator.

## **Bedroom Two:**

Abt: 9' 7" x 10' 0" (2.92m x 3.05m) Window to rear aspect, Juliet balcony to rear, electric radiator.

## **Bedroom Three:**

Abt: 11' 9" x 5' 6" (3.58m x 1.68m) Sash window to front aspect, electric radiator.

## Bathroom:

Window to rear aspect, heated towel rail, wash hand basin, WC, bath with shower over.

#### First Floor

For illustrative purposes only - NOT TO SCALE - Measurements shown are approximate. The size and position of doors, windows, appliances and other features are approximate.

Plan produced using PlanUp.