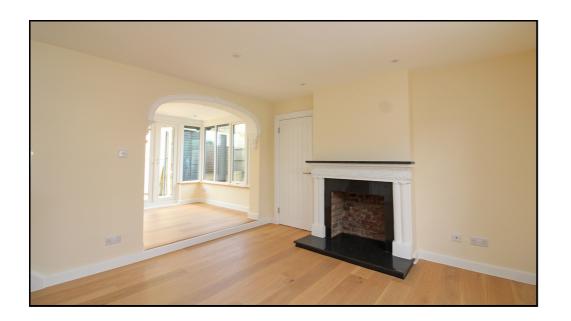

## Lounge:

Abt: 15' 5" x 12' 0" (4.70m x 3.66m) Sash window to front aspect, electric radiator, working fire with quartz mantle and hearth, stairs to first floor with under stairs storage, door to kitchen, arched opening to:

# **Dining Room:**

Abt: 8' 2" x 8' 1" (2.49m x 2.46m) French doors to rear garden, window to side aspect, electric radiator, door to: