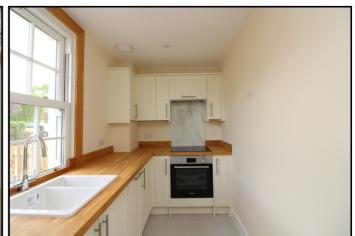

#### Kitchen:

Abt: 12' 1" x 5' 7" (3.68m x 1.70m) Sash window to front aspect, electric radiator, range of wall mounted and base level units with work surface over and inset butler sink, integral fridge and freezer, oven with induction hob over and extractor hood, dishwasher.