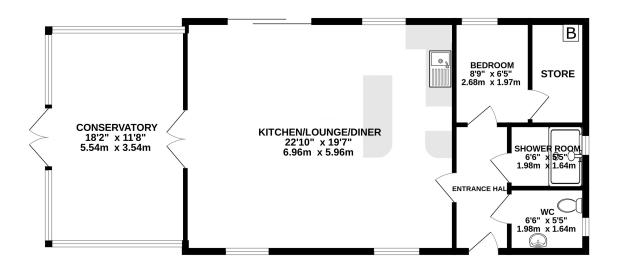

## Description

Situated within a generously sized plot featuring views of Glastonbury Tor, this spacious one-bedroom bungalow benefits from planning permission to add a second bedroom. The current accommodation comprises an entrance hall, WC, shower room, vast bedroom, store, open a lounge/kitchen/diner, and a generously sized conservatory. The property is situated in a peaceful location, within the Parkfields Orchard complex. Off road parking and low maintenance gardens are situated to the front of the property, with gated side access leading to an enclosed, lawned garden with a patio.

#### **GROUND FLOOR**