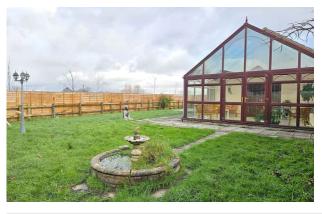

## Description

Situated within a generously sized plot featuring views of Glastonbury Tor, this spacious one-bedroom bungalow benefits from planning permission to add a second bedroom. The current accommodation comprises an entrance hall, WC, shower room, vast bedroom, store, open a lounge/kitchen/diner, and a generously sized conservatory. The property is situated in a peaceful location, within the Parkfields Orchard complex. Off road parking and low maintenance gardens are situated to the front of the property, with gated side access leading to an enclosed, lawned garden with a patio.

#### **Features**

- Spacious detached bungalow in a popular village
- Planning permission to add a further bedroom
- Views of Glastonbury Tor
- Large open plan lounge/diner/kitchen
- Shower room and separate WC
- Gas central heating
- Large, private garden with patio
- Off road parking
- Freehold Council Tax Band D