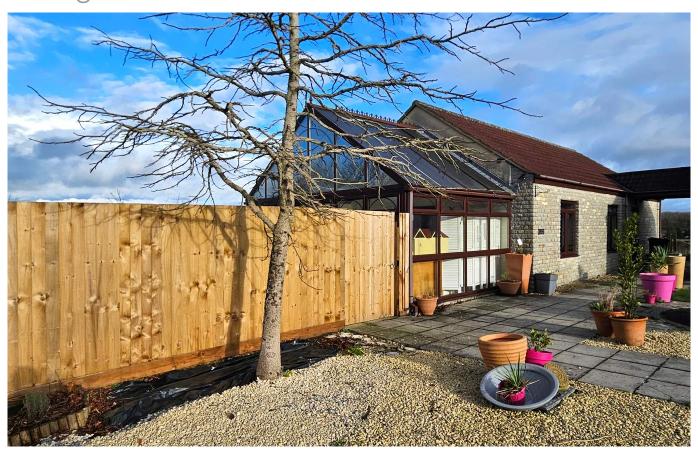

## Description

Situated within a generously sized plot featuring views of Glastonbury Tor, this spacious one-bedroom bungalow benefits from planning permission to add a second bedroom. The current accommodation comprises an entrance hall, WC, shower room, vast bedroom, store, open a lounge/kitchen/diner, and a generously sized conservatory. The property is situated in a peaceful location, within the Parkfields Orchard complex. Off road parking and low maintenance gardens are situated to the front of the property, with gated side access leading to an enclosed, lawned garden with a patio.

#### **Features**

- Spacious detached bungalow in a popular village
- Planning permission to add a further bedroom
- Views of Glastonbury Tor
- Large open plan lounge/diner/kitchen
- Shower room and separate WC
- Gas central heating
- Large, private garden with patio
- Off road parking
- Freehold Council Tax Band D