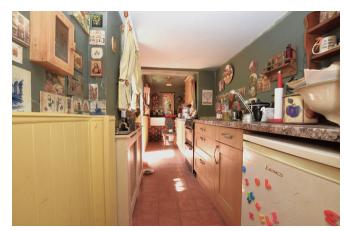

Internally, the ground floor accommodation comprises of a fitted kitchen to the rear and an open plan living room diner, which provides access to the rear garden. The first floor accommodation comprises of two bedrooms, with the master being of particularly good size, benefitting from a set of built in wardrobes. A bathroom comprising of a fitted three piece suite completes the accommodation in this home.