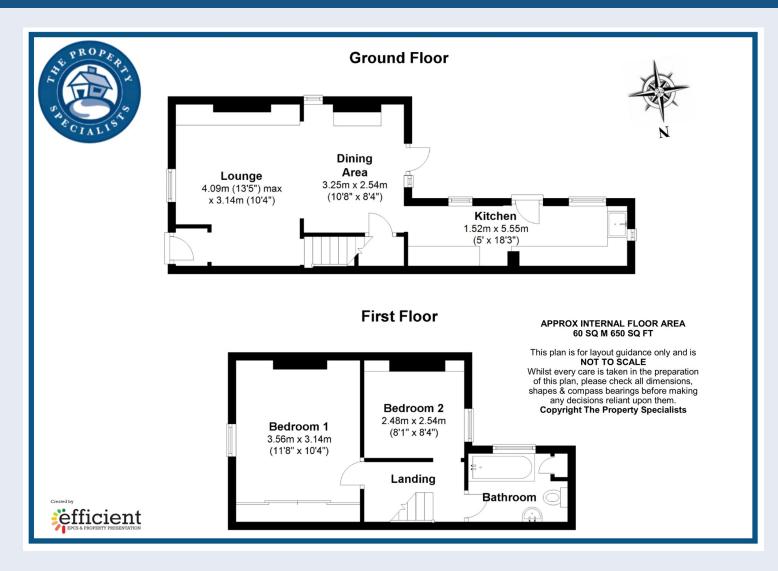

Internally, the ground floor accommodation comprises of a fitted kitchen to the rear and an open plan living room diner, which provides access to the rear garden. The first floor accommodation comprises of two bedrooms, with the master being of particularly good size, benefitting from a set of built in wardrobes. A bathroom comprising of a fitted three piece suite completes the accommodation in this home.