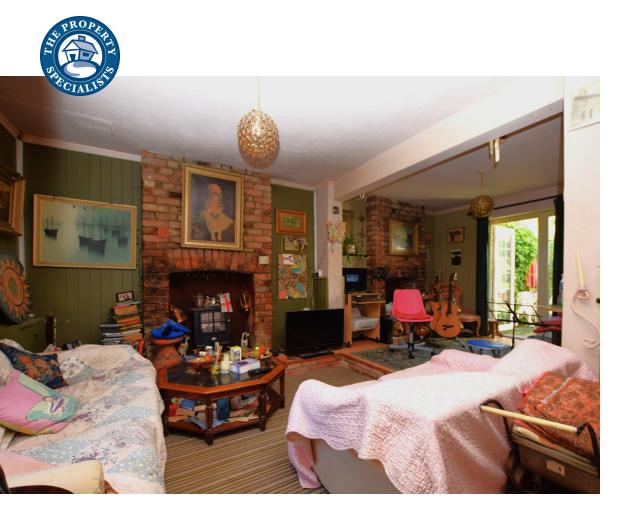

Internally, the ground floor accommodation comprises of a fitted kitchen to the rear and an open plan living room diner, which provides access to the rear garden. The first floor accommodation comprises of two bedrooms, with the master being of particularly good size, benefitting from a set of built in wardrobes. A bathroom comprising of a fitted three piece suite completes the accommodation in this home.