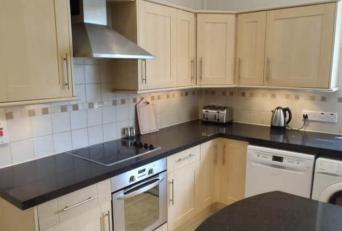

The interior of this well presented property comprises a spacious living room with dining area, fitted kitchen, 2 bedrooms and the family bathroom of the top floor of the building. The exterior boasts a private space in the garden, perfect for enjoying the summer months.