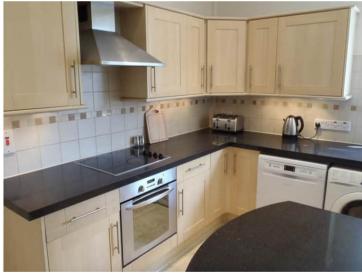

The interior of this well presented property comprises a spacious living room with dining area, fitted kitchen, 2 bedrooms and the family bathroom of the top floor of the building. The exterior boasts a private space in the garden, perfect for enjoying the summer months.