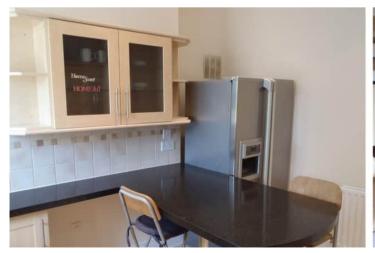

The interior of this well presented property comprises a spacious living room with dining area, fitted kitchen, 2 bedrooms and the family bathroom of the top floor of the building. The exterior boasts a private space in the garden, perfect for enjoying the summer months.