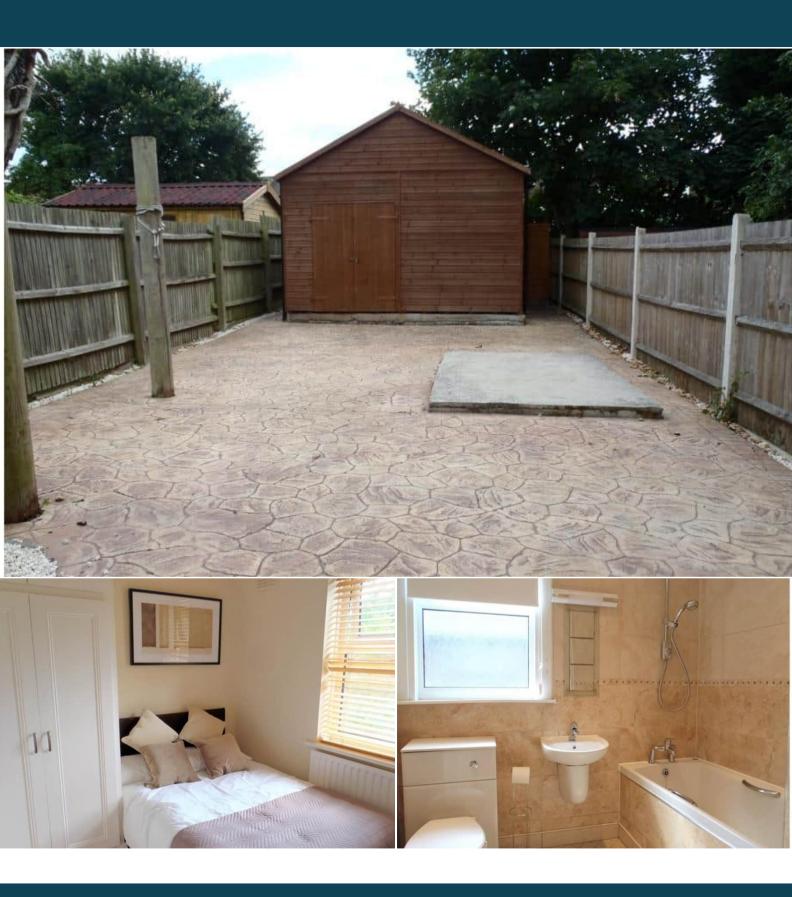

The interior of this well presented property comprises a spacious living room with dining area, fitted kitchen, 2 bedrooms and the family bathroom of the top floor of the building. The exterior boasts a private space in the garden, perfect for enjoying the summer months.