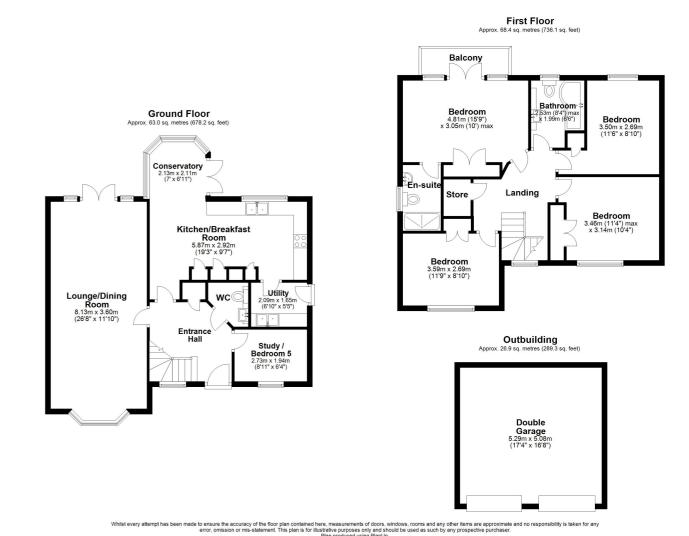

#### £700,000 FREEHOLD

DRAFT DETAILS... FOR SALE WITH BURNAP + ABEL... Burnap + Abel are delighted to offer this recently refurbished four bedroom detached house, situated just a few hundred yards from Sandgate Beach. Offering sea views, a south facing rear garden and a balcony, this property is ideal for anyone looking for a seaside residence. The accommodation comprises lounge/diner, kitchen/diner/conservatory, utility room, home office, four bedrooms, family bathroom and en-suite shower room. Additional benefits include a detached double garage, off road parking and no onward chain. For your chance to view call sole agent Burnap + Abel now on 01303 258590.

# Lounge/Diner

26' 8" x 11' 10" (8.13m x 3.61m)

# Kitchen/Diner

19' 3" x 9' 7" (5.87m x 2.92m)

### Conservatory

7' 0" x 6' 11" (2.13m x 2.11m)

### **Utility Room**

6' 10" x 5' 5" (2.08m x 1.65m)

# Home Office/Study

8' 11" x 6' 4" (2.72m x 1.93m)

W.C

# First Floor Landing

### **Bedroom One**

15' 9" x 10' 0" (4.80m x 3.05m)

# **En-Suite**

**Balcony** 

### **Bedroom Two**

11' 4" x 10' 4" (3.45m x 3.15m)

#### **Bedroom Three**

11' 6" x 8' 10" (3.51m x 2.69m)

#### **Bedroom Four**

11' 9" x 8' 10" (3.58m x 2.69m)

# **Family Bathroom**

8' 4" x 6' 6" (2.54m x 1.98m)

# **Double Garage**

17' 4" x 16' 8" (5.28m x 5.08m)