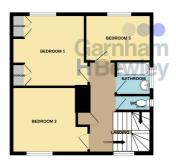

## Accommodation

Ground Floor Entrance Hall

Kitchen/Dining Room 24' 2" x 10' 8" (7.37m x 3.25m)

Lounge 22' 2" x 10' 4" (6.76m x 3.15m)

> First Floor Landing

Main Bedroom 11' 5" x 11' 3" (3.48m x 3.43m)

Bedroom 2 10' 7" x 10' 3" (3.23m x 3.12m)

Bedroom 5 9' 11" x 7' 6" (3.02m x 2.29m)

Family Bathroom 5' 8" x 5' 4" (1.73m x 1.63m)

> Second Floor Landing

**Bedroom 3** 15' 4" x 8' 3" (4.67m x 2.51m)

Bedroom 4 12' 2" x 8' 3" (3.71m x 2.51m)

Shower Room 8' 1" x 5' 6" (2.46m x 1.68m)

> Outside Garden

Garage

Driveway

1ST FLOOR 484 sq.ft. (45.0 sq.m.) approx

2ND FLOOR 339 sq.ft. (31.5 sq.m.) approx

TOTAL FLOOR AREA: 1471 sq.ft. (136.7 sq.m.) approx. Whilst every attempt has been made to ensure the accuracy of the floorplan contained here, measurements of doors, windows, rooms and any other items are approximate and no reponsibility is taken for any error, omission or mis-statement. This plan is for illustrative purposes only and should be used as such by any rospective purchaser. The services, systems and applicances shown have not been tested and no guarantee as to their operability or efficiency can be given. Made with Netrook c2024