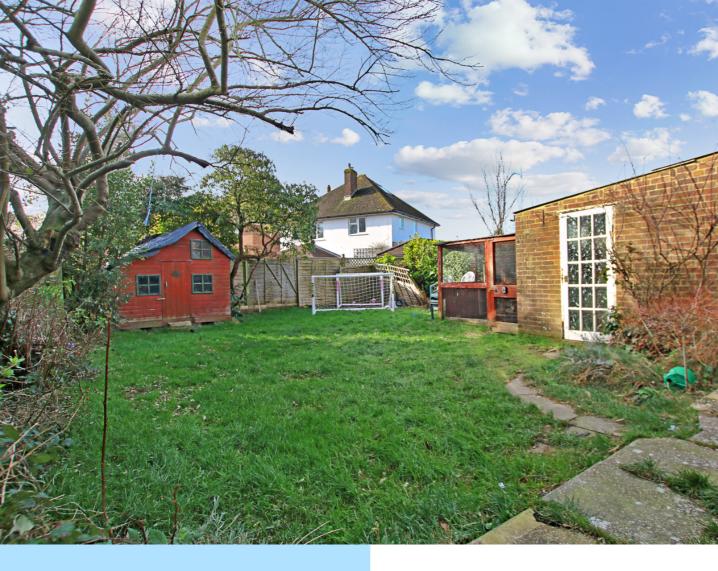

Outside the rear garden is mainly fence enclosed with patio area leading to lawned garden with a range of mature shrubs and borders and there is side aspect to the house and garage. To the front there is an area of garden and driveway parking.

> Outside Garden

Garage

Driveway

1ST FLOOR 484 sq.ft. (45.0 sq.m.) approx

2ND FLOOR 339 sq.ft. (31.5 sq.m.) approx

TOTAL FLOOR AREA: 1471 sq.ft. (136.7 sq.m.) approx. Whilst every attempt has been made to ensure the accuracy of the floorplan contained here, measurements of doors, windows, rooms and any other items are approximate and no reponsibility is taken for any error, omission or mis-statement. This plan is for illustrative purposes only and should be used as such by any rospective purchaser. The services, systems and applicances shown have not been tested and no guarantee as to their operability or efficiency can be given. Made with Netrook c2024