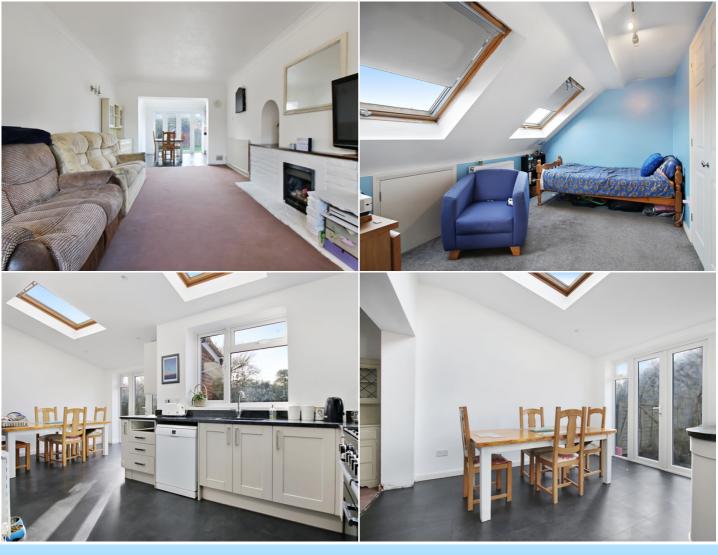

## Garnham **H**Bewley

81 Heathcote Drive, East Grinstead

- **Extended Semi Detached Home**
- **Five Bedrooms**
- Kitchen/Dining Room
- Lounge with Feature Fireplace
- Family Bathroom and Shower Room
- Front and Rear Gardens
  - **Driveway Parking**

## 81 Heathcote Drive, East Grinstead, West Sussex RH19 1NB

Guide Price: £550,000 - £575,000. Garnham H Bewley are pleased to present to the market this spacious extended five bedroom semi detached family home nestled within the highly popular Imberhome estate offering great access for local schools and train station. The property has been altered by the current owners over the years to provide a great living space to suit most family needs and the accommodation boasts lounge with feature fireplace, kitchen/dining room offering a great space for entertaining, three bedroom and family bathroom to the first floor and two further bedroom and bathroom to the top floor, garage to the rear of the property and driveway parking to the front. Internal viewings come highly recommended to fully appreciate this great example of a semi detached family home.

The ground floor consists of front door into entrance hall with stairs leading to the first floor and understairs storage cupboard. The kitchen/dining room has been extended to the rear providing a range of wall and base level units with breakfast bar, space for freestanding range cooker, fridge/freezer, dishwasher, washing machine, tumble dryer, integrated microwave, skylights to the rear aspect and French doors leading to the garden. The lounge is set to the front aspect with feature fireplace and open plan to the dining area.