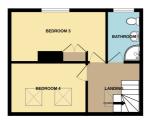

The first floor consists of landing area with skylight to the front aspect. Bedroom three is set to the rear aspect with a fitted wardrobe and bedroom four is set to the front aspect with two skylights. There is also the shower room to this level which has been fitted with a corner shower cubicle, wash hand basin, low level W.C., heated towel rail, fully tiled walls and window to the rear aspect.

Bedroom 5 9' 11" x 7' 6" (3.02m x 2.29m)

Family Bathroom 5' 8" x 5' 4" (1.73m x 1.63m)

> Second Floor Landing

**Bedroom 3** 15' 4" x 8' 3" (4.67m x 2.51m)

Bedroom 4 12' 2" x 8' 3" (3.71m x 2.51m)

Shower Room 8' 1" x 5' 6" (2.46m x 1.68m)