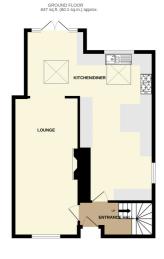

The ground floor consists of front door into entrance hall with stairs leading to the first floor and understairs storage cupboard. The kitchen/dining room has been extended to the rear providing a range of wall and base level units with breakfast bar, space for freestanding range cooker, fridge/freezer, dishwasher, washing machine, tumble dryer, integrated microwave, skylights to the rear aspect and French doors leading to the garden. The lounge is set to the front aspect with feature fireplace and open plan to the dining area.

The first floor consists of landing with window to the front aspect, main bedroom overlooking the rear garden with fitted wardrobes, bedroom two is set to the front aspect and bedroom five is set to the rear. The family bathroom has been fitted with a panel enclosed bath with shower point and curtain, wash hand basin, low level W.C., heated towel rail and window to the side aspect. There is also the separate W.C.

The first floor consists of landing area with skylight to the front aspect. Bedroom three is set to the rear aspect with a fitted wardrobe and bedroom four is set to the front aspect with two skylights. There is also the shower room to this level which has been fitted with a corner shower cubicle, wash hand basin, low level W.C., heated towel rail, fully tiled walls and window to the rear aspect.