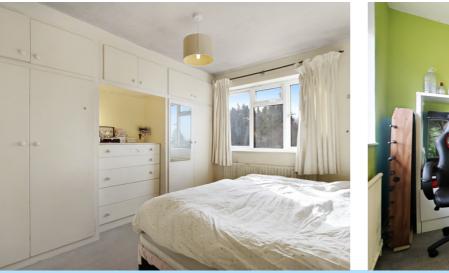

The first floor consists of landing with window to the front aspect, main bedroom overlooking the rear garden with fitted wardrobes, bedroom two is set to the front aspect and bedroom five is set to the rear. The family bathroom has been fitted with a panel enclosed bath with shower point and curtain, wash hand basin, low level W.C., heated towel rail and window to the side aspect. There is also the separate W.C.

## Accommodation

Ground Floor Entrance Hall

Kitchen/Dining Room 24' 2" x 10' 8" (7.37m x 3.25m)

Lounge 22' 2" x 10' 4" (6.76m x 3.15m)

> First Floor Landing

Main Bedroom 11' 5" x 11' 3" (3.48m x 3.43m)

Bedroom 2 10' 7" x 10' 3" (3.23m x 3.12m)