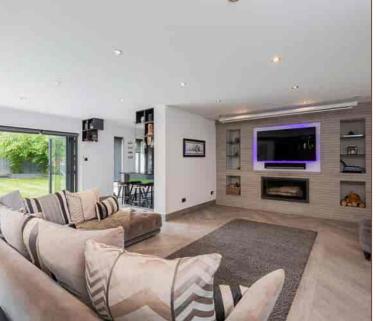

The ground floor features underfloor heating to three separate zones with a 19ft snug/living room, a 30ft open plan quartz fitted kitchen/diner and bar area with Bifold doors onto the rear garden, a utility room, a downstairs bedroom/study, a W/C and entrance hall and porch.