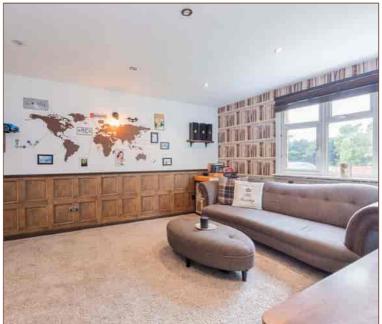

The ground floor features underfloor heating to three separate zones with a 19ft snug/living room, a 30ft open plan quartz fitted kitchen/diner and bar area with Bifold doors onto the rear garden, a utility room, a downstairs bedroom/study, a W/C and entrance hall and porch.