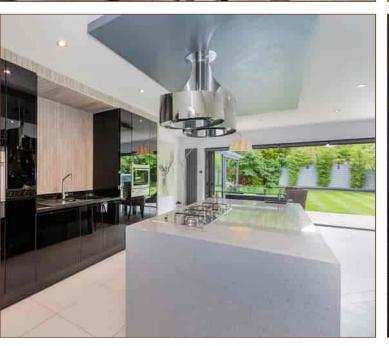

The ground floor features underfloor heating to three separate zones with a 19ft snug/living room, a 30ft open plan quartz fitted kitchen/diner and bar area with Bifold doors onto the rear garden, a utility room, a downstairs bedroom/study, a W/C and entrance hall and porch.