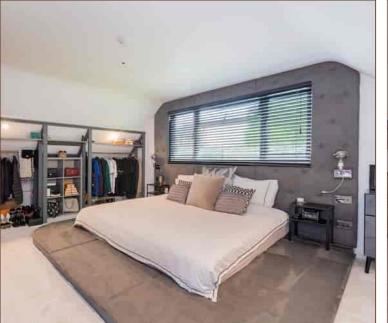

To the first floor there are three well-proportioned bedrooms and a refitted three piece family bathroom. The 19ft master bedroom benefits from a 3 piece ensuite.

Externally, the rear garden is generous and mainly laid to lawn with a patio area ideal for summer dining, to the side of the garden there is a pergola covering a dining area and hot tub. To the front of the property there is a paved driveway with parking for up to three cars, an 18ft garage and side access to the garden.