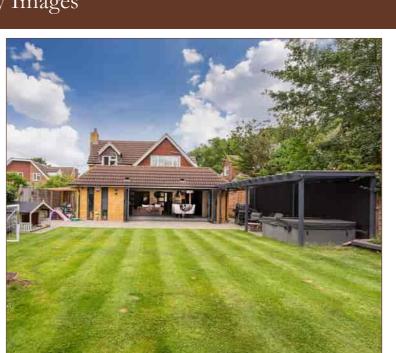

To the first floor there are three well-proportioned bedrooms and a refitted three piece family bathroom. The 19ft master bedroom benefits from a 3 piece ensuite.

Externally, the rear garden is generous and mainly laid to lawn with a patio area ideal for summer dining, to the side of the garden there is a pergola covering a dining area and hot tub. To the front of the property there is a paved driveway with parking for up to three cars, an 18ft garage and side access to the garden.

### External

Externally, the rear garden is generous and mainly laid to lawn with a patio area ideal for summer dining, to the side of the garden there is a pergola covering a dining area and hot tub. To the front of the property there is a paved driveway with parking for up to three cars, an 18ft garage and side access to the garden.