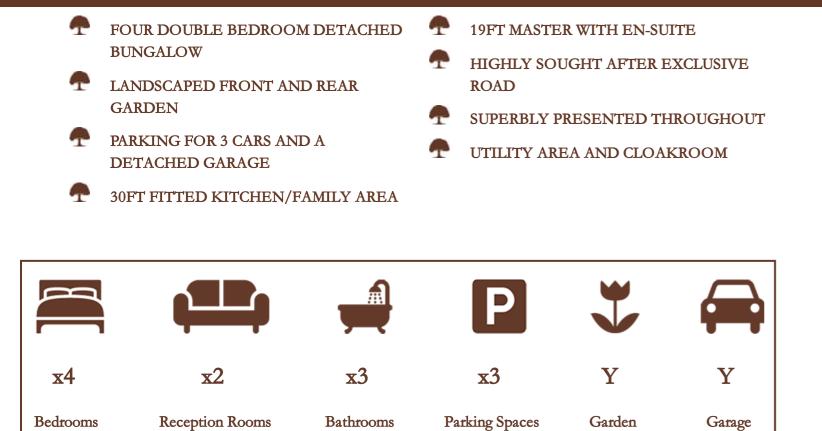

# Farnham Lane, Farnham Royal O.I.E.O £900,000 Freehold

This four bedroom detached Chalet Bungalow is located just a short commute from Burnham Train Station (Crossrail) and is offered to the market as superbly presented throughout.

The ground floor features underfloor heating to three separate zones with a 19ft snug/living room, a 30ft open plan quartz fitted kitchen/diner and bar area with Bifold doors onto the rear garden, a utility room, a downstairs bedroom/study, a W/C and entrance hall and porch.

To the first floor there are three well-proportioned bedrooms and a refitted three piece family bathroom. The 19ft master bedroom benefits from a 3 piece ensuite.

Externally, the rear garden is generous and mainly laid to lawn with a patio area ideal for summer dining, to the side of the garden there is a pergola covering a dining area and hot tub. To the front of the property there is a paved driveway with parking for up to three cars, an 18ft garage and side access to the garden.