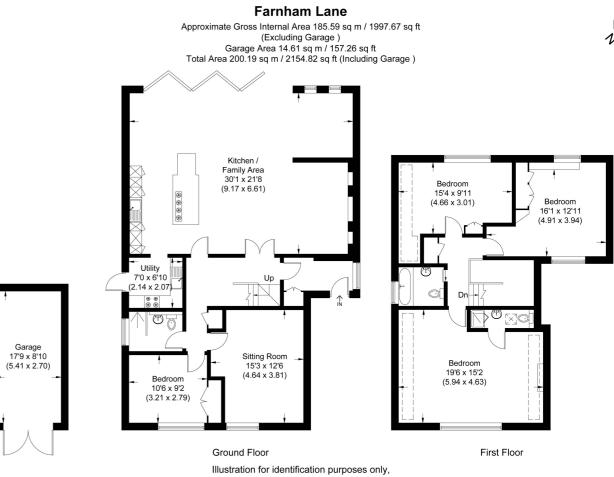

The ground floor features underfloor heating to three separate zones with a 19ft snug/living room, a 30ft open plan quartz fitted kitchen/diner and bar area with Bifold doors onto the rear garden, a utility room, a downstairs bedroom/study, a W/C and entrance hall and porch.

To the first floor there are three well-proportioned bedrooms and a refitted three piece family bathroom. The 19ft master bedroom benefits from a 3 piece ensuite.

Externally, the rear garden is generous and mainly laid to lawn with a patio area ideal for summer dining, to the side of the garden there is a pergola covering a dining area and hot tub. To the front of the property there is a paved driveway with parking for up to three cars, an 18ft garage and side access to the garden.

### External

Externally, the rear garden is generous and mainly laid to lawn with a patio area ideal for summer dining, to the side of the garden there is a pergola covering a dining area and hot tub. To the front of the property there is a paved driveway with parking for up to three cars, an 18ft garage and side access to the garden.