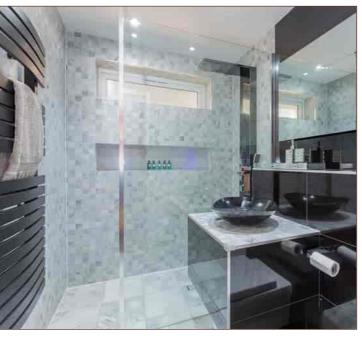

The ground floor features underfloor heating to three separate zones with a 19ft snug/living room, a 30ft open plan quartz fitted kitchen/diner and bar area with Bifold doors onto the rear garden, a utility room, a downstairs bedroom/study, a W/C and entrance hall and porch.

To the first floor there are three well-proportioned bedrooms and a refitted three piece family bathroom. The 19ft master bedroom benefits from a 3 piece ensuite.

Externally, the rear garden is generous and mainly laid to lawn with a patio area ideal for summer dining, to the side of the garden there is a pergola covering a dining area and hot tub. To the front of the property there is a paved driveway with parking for up to three cars, an 18ft garage and side access to the garden.