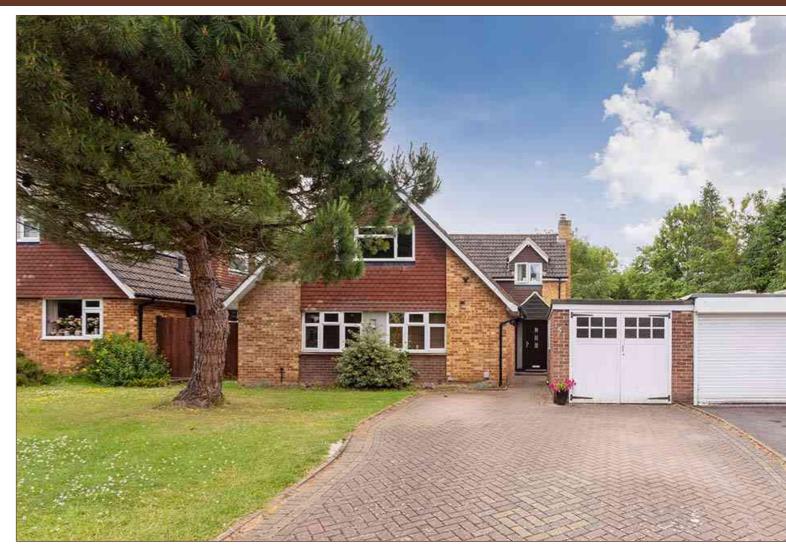

# Farnham Lane, Farnham Royal O.I.E.O £900,000 Freehold

This four bedroom detached Chalet Bungalow is located just a short commute from Burnham Train Station (Crossrail) and is offered to the market as superbly presented throughout.

To the first floor there are three well-proportioned bedrooms and a refitted three piece family bathroom. The 19ft master bedroom benefits from a 3 piece ensuite.

Externally, the rear garden is generous and mainly laid to lawn with a patio area ideal for summer dining, to the side of the garden there is a pergola covering a dining area and hot tub. To the front of the property there is a paved driveway with parking for up to three cars, an 18ft garage and side access to the garden.

### External

Externally, the rear garden is generous and mainly laid to lawn with a patio area ideal for summer dining, to the side of the garden there is a pergola covering a dining area and hot tub. To the front of the property there is a paved driveway with parking for up to three cars, an 18ft garage and side access to the garden.